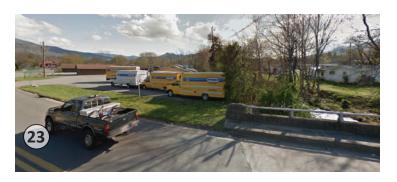

(23) Opposite side of bridge on Elysinia Avenue looking south. Underpass crossing potential here although ramp would be needed to get down to creek and existing parking lot would need to be decreased to fit.

Sight lines at potential crossing here are not optimal for safe on-grade crossing; traffic calming would be necessary.

(24) View of junk yard with 10' security fence along property (view from northern tip of parcel). Existing use within the floodway throughout large parcel are significant constraint to access along creek unless landowner is amenable. Constraints along this property makes section less desirable.