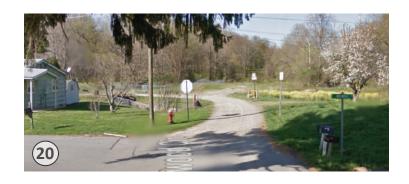

### Hazelwood Park to Hazelwood Avenue

### **Opportunities and Constraints Notes:**

(20) Main entrance of Hazelwood Park. Narrow gravel driveway, lack of wayfinding. Connection to Town property along Richland Creek (current easement).

(21) View down Westwood Circle, connection to Haywood Vocation Opportunities. Current sidewalks, quiet street and good sight lines. Shared lane (Sharrow) opportunity.