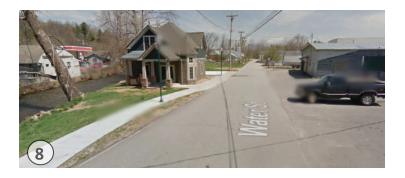

Opportunity on opposite side of tracks (left)potential space between parking lot and rail line on opposite site, parking circulation would need to be verified.

- 8) Water Street spatially constrained for greenway or shared use—if possible to make 1-way, could be possibility. Existing sidewalk noted.
- (9) Intersection at Miller Street and Richland Street—wide intersection, current crosswalks and at-grade rail crossing. NW of VFW.
- (10) Existing at-grade rail crossing from Richard Street with views to Richland Creek, existing fence around industrial use.