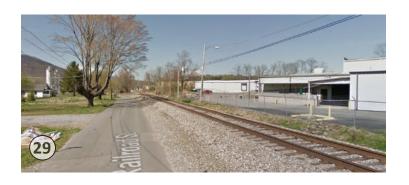

(29) View down Railroad Street. Current narrow road with potential for shared path. Connection to municipal amenities and services along route. Fence noted (right).