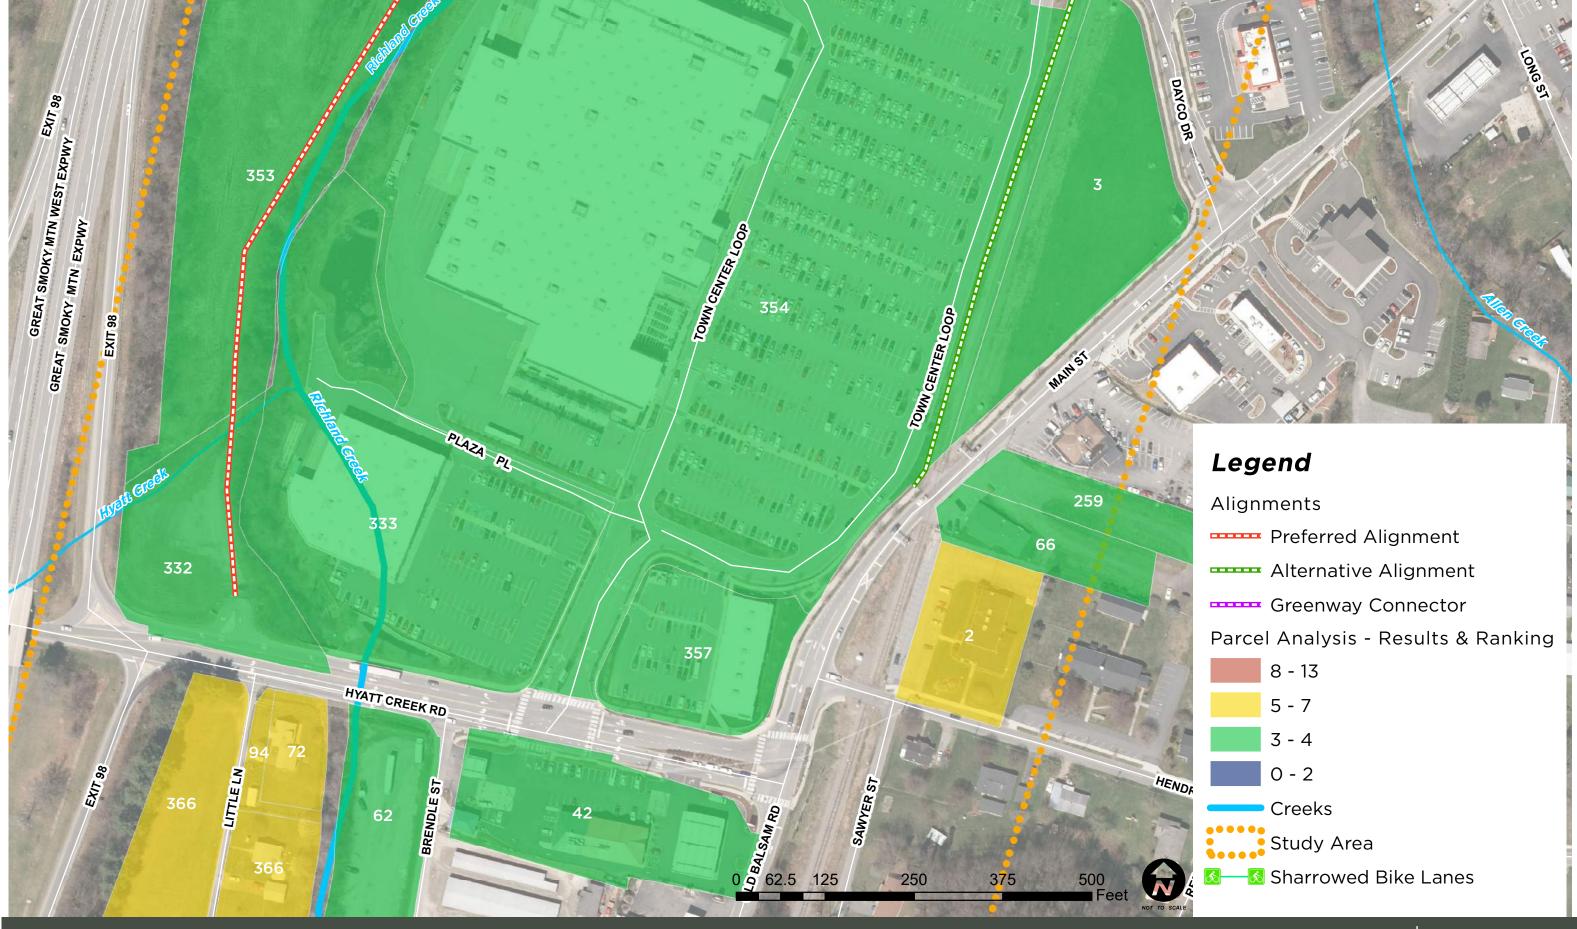

#### PARCEL ANALYSIS

To direct field work and ultimately the location of proposed alignments, a parcel analysis was completed of existing conditions to further identify parameters that should be assessed (See Figure 1). The preference of the stakeholders for the greenway corridor was to analyze potential routes to serve as both a transportation and recreation corridor. Important factors for both were included in the analysis including proximity to population density, potential employers, and concentrations of amenities (See Figures 2—4). Another factor, median income, was assessed for the idea that enhanced access for transportation would be more beneficial to lower income populations. The census data used for this analysis are in large blocks and can be somewhat irrelevant for smaller scaled study areas, so supporting information was reviewed but not ranked. Information including land ownership, proximity to amenities, zoning and future land use, and amenable property owners were ranked by parcel. See Appendix B for a complete set of maps created during this parcel analysis with ranking information listed by parcel.

Figure 1. Parcel Analysis Diagram

### PARCEL ANALYSIS

Evaluation Elements - Higher Total Score Represents Greater Opportunity