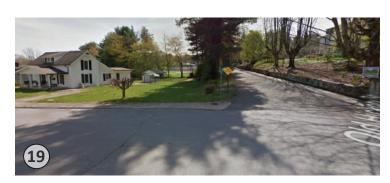

(19) Existing asphalt path that connects to Waynesville Middle School from Killian Street - community and students use on a regular basis.