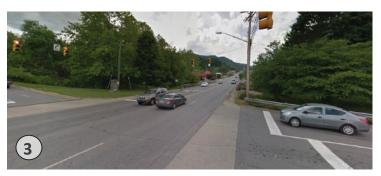

- (3) View down Russ Avenue at stop light from BiLo entrance. A signalized crossing on grade would be necessary at busy intersection
- (4) Existing unopened right-of-way below Wells Fargo (current dead end) is opportunity for connection to Russ Avenue.
- (5) Existing active rail line with adequate right-ofway provides direct connection with improvements. Opportunities for on-road shared path or striped bike lane (resurfacing needed) along Buffalo Lane.