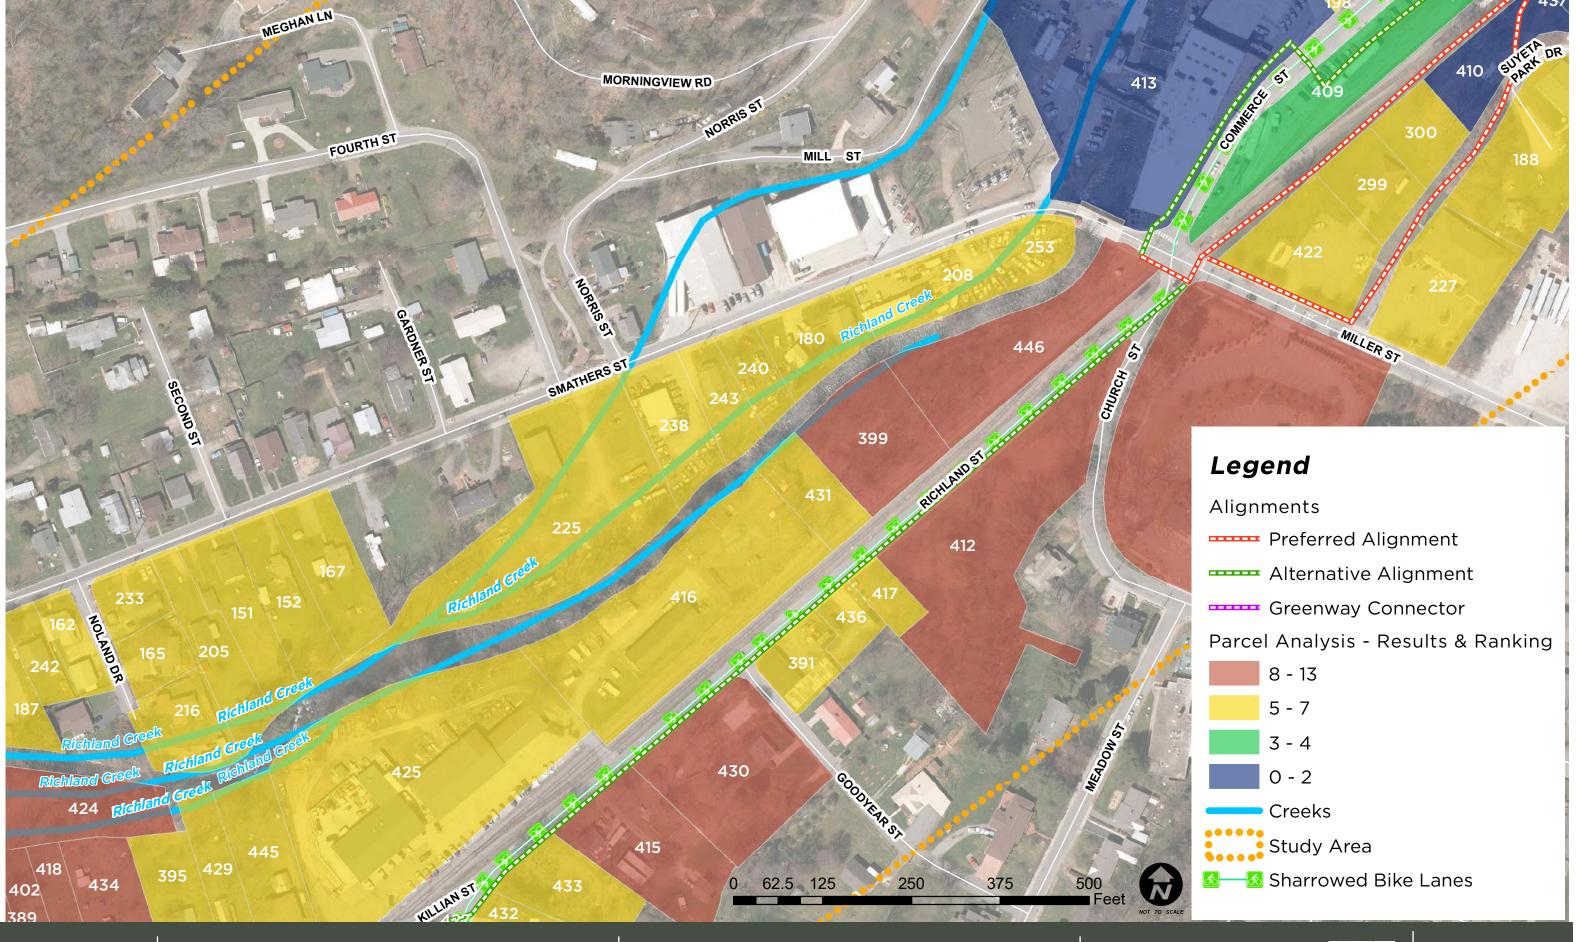

#### PARCEL ANALYSIS

To direct field work and ultimately the location of proposed alignments, a parcel analysis was completed of existing conditions to further identify parameters that should be assessed (See Figure 1). The preference of the stakeholders for the greenway corridor was to analyze potential routes to serve as both a transportation and recreation corridor. Important factors for both were included in the analysis including proximity to population density, potential employers, and concentrations of amenities (See Figures 2—4). Another factor, median income, was assessed for the idea that enhanced access for transportation would be more beneficial to lower income populations. The census data used for this analysis are in large blocks and can be somewhat irrelevant for smaller scaled study areas, so supporting information was reviewed but not ranked. Information including land ownership, proximity to amenities, zoning and future land use, and amenable property owners were ranked by parcel. See Appendix B for a complete set of maps created during this parcel analysis with ranking information listed by parcel.

Figure 1. Parcel Analysis Diagram

#### Route Selection

The preferred route was chosen based on project goals, existing conditions, opportunities and constraints, and parcel analysis ranking of the study area. Maintaining the alignment along Richland Creek was preferable but not feasible in all sections where significant constraints to constructibility where encountered. Where this occurred, an alternative alignment is shown. The preferred and alternative alignments are shown on Opportunities, Constraints & Preliminary Design Maps by sections 1-7. The Greenway Feasibility Ranking Matrix exhibits a comparison of each section of the study area at the end of Part B.