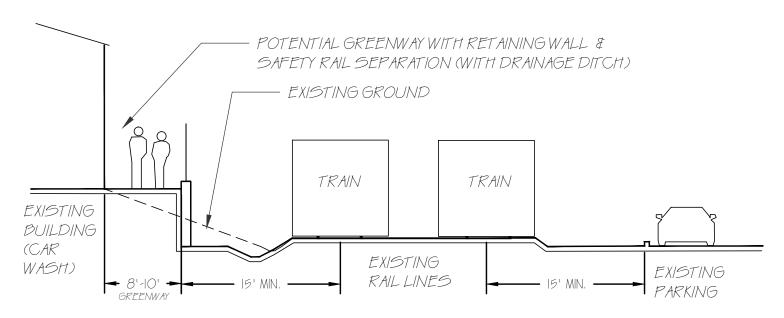

## FROG LEVEL HISTORIC DISTRICT

GENERAL CROSS-SECTION (LOOKING SOUTHEAST FROM DEPOT ST. AND BOUNDARY ST. INTERSECTION)

#### Notes:

- Existing dimensions are delineated from 2015 aerial imagery.
- Dimensioning and minimum offsets shown from rails were based on the precedent project with G&O Rail company is South Knoxville. The company has a rails with trails section and uses the minimum standard of 15' offset from the centerline of the track.