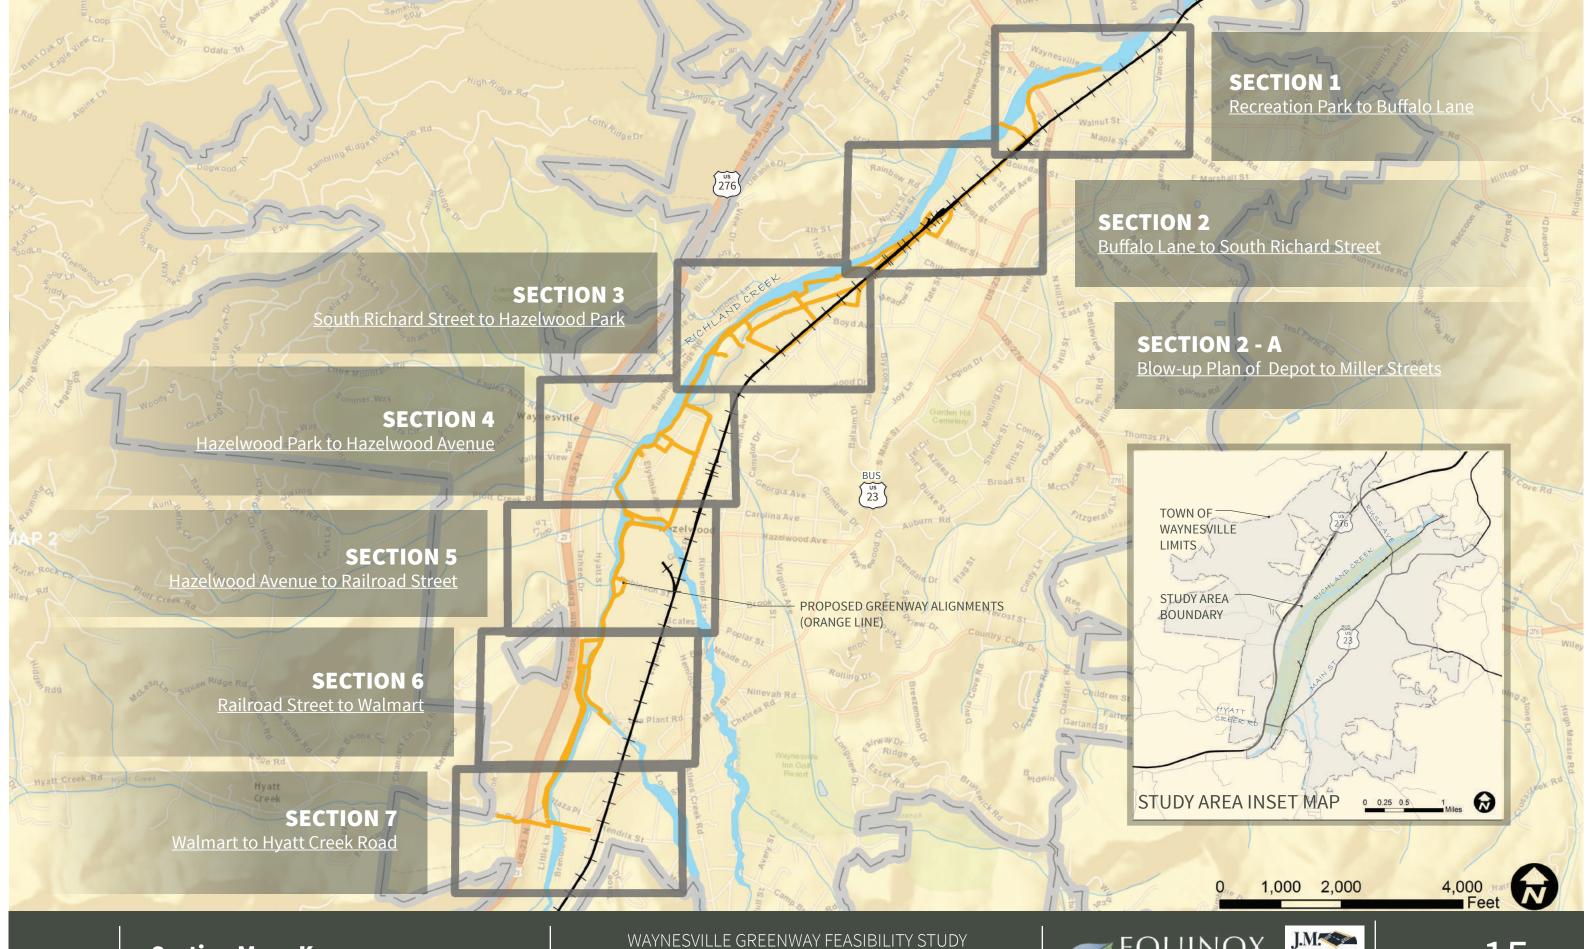

#### Route Selection

The preferred route was chosen based on project goals, existing conditions, opportunities and constraints, and parcel analysis ranking of the study area. Maintaining the alignment along Richland Creek was preferable but not feasible in all sections where significant constraints to constructibility where encountered. Where this occurred, an alternative alignment is shown. The preferred and alternative alignments are shown on Opportunities, Constraints & Preliminary Design Maps by sections 1-7. The Greenway Feasibility Ranking Matrix exhibits a comparison of each section of the study area at the end of Part B.

Section 1 Recreation Park to Buffalo Lane

Section 2 Buffalo Lane to South Richard Street

Section 2A Blow-up of Depot to Miller Streets

Section 3 South Richard Street to Hazelwood Park

Section 4 Hazelwood Park to Hazelwood Avenue

Section 5 Hazelwood Avenue to Railroad Street

Section 6 Railroad Street to Walmart

Section 7 Walmart to Hyatt Creek Road