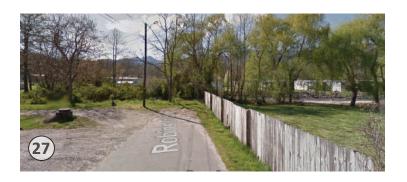

(27) View from end of Robinson Street to Richland Creek. Potential connection with two lots on either side with space between houses and floodway.

(28) View of possible pedestrian bridge crossing to east side of Richland Creek (neighborhood connection) from Hyatt Street. Quiet environment and good views into creek from road.