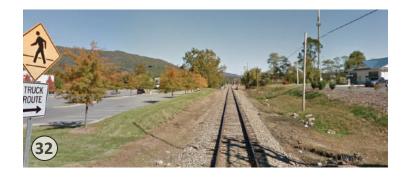

### Railroad Street to Walmart

### Walmart to Hyatt Creek Road

### **Opportunities and Constraints Notes:**

(34) Flat undeveloped space between US74 and Richland Creek connect to shopping center (from Hyatt Creek Road). Existing driveway with striping to parcel. Connection to shopping center via sidewalk network noted (at edge of property, not continuous).