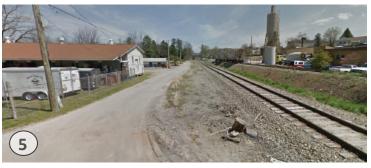

- (3) View down Russ Avenue at stop light from BiLo entrance. A signalized crossing on grade would be necessary at busy intersection
- (4) Existing unopened right-of-way below Wells Fargo (current dead end) is opportunity for connection to Russ Avenue.
- (5) Existing active rail line with adequate right-ofway provides direct connection with improvements. Opportunities for on-road shared path or striped bike lane (resurfacing needed) along Buffalo Lane.