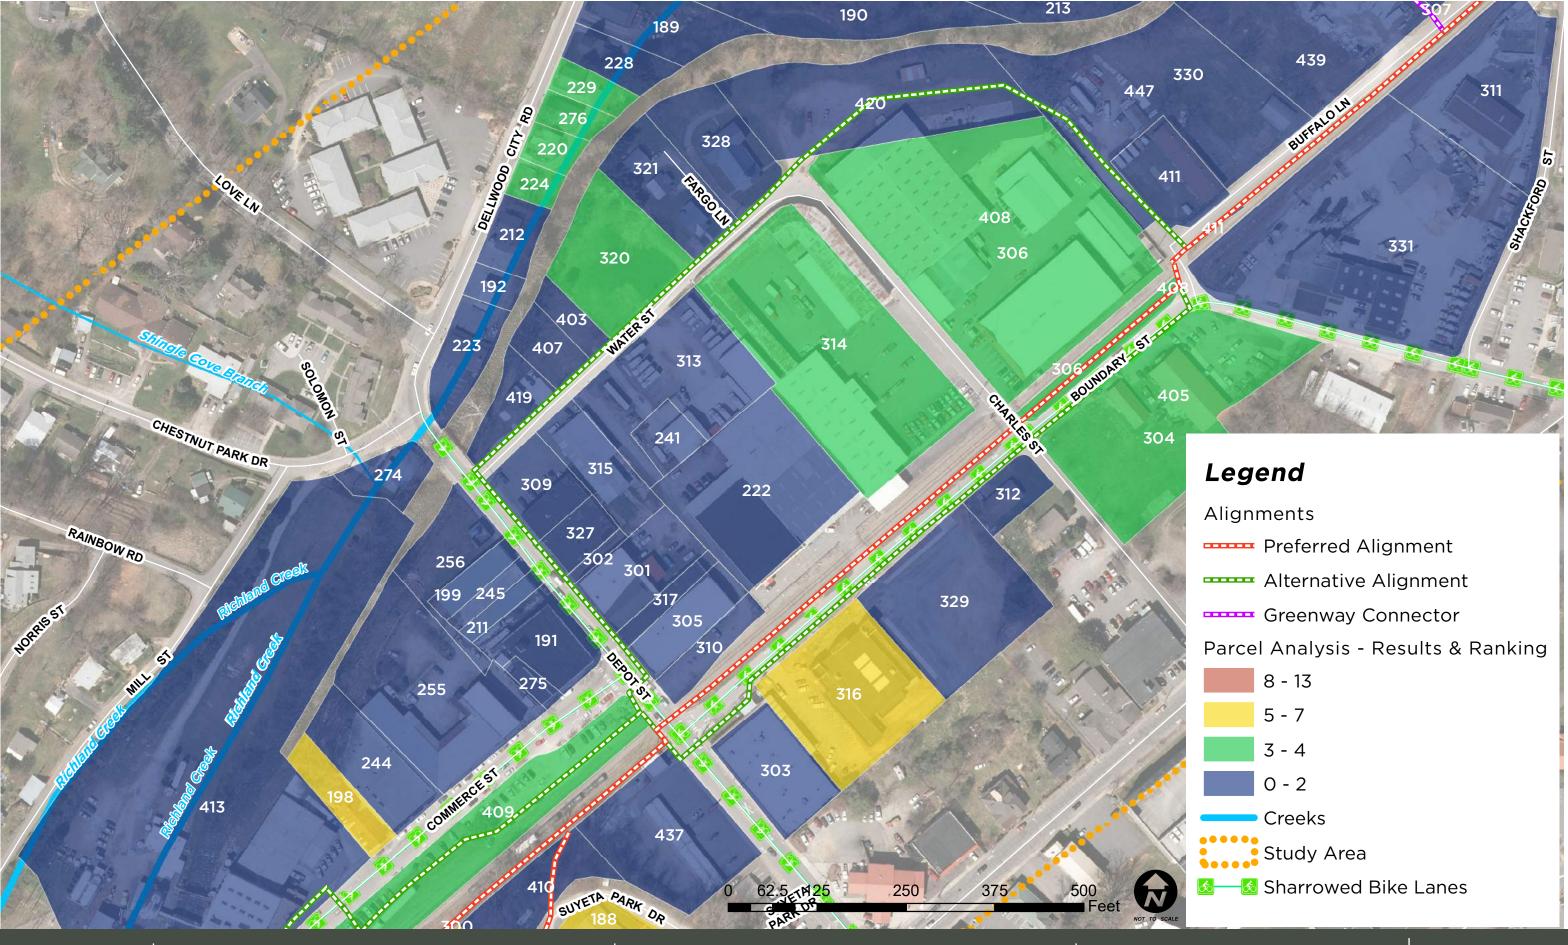

#### PARCEL ANALYSIS

To direct field work and ultimately the location of proposed alignments, a parcel analysis was completed of existing conditions to further identify parameters that should be assessed (See Figure 1). The preference of the stakeholders for the greenway corridor was to analyze potential routes to serve as both a transportation and recreation corridor. Important factors for both were included in the analysis including proximity to population density, potential employers, and concentrations of amenities (See Figures 2—4). Another factor, median income, was assessed for the idea that enhanced access for transportation would be more beneficial to lower income populations. The census data used for this analysis are in large blocks and can be somewhat irrelevant for smaller scaled study areas, so supporting information was reviewed but not ranked. Information including land ownership, proximity to amenities, zoning and future land use, and amenable property owners were ranked by parcel. See Appendix B for a complete set of maps created during this parcel analysis with ranking information listed by parcel.

Figure 1. Parcel Analysis Diagram

#### Route Selection

The preferred route was chosen based on project goals, existing conditions, opportunities and constraints, and parcel analysis ranking of the study area. Maintaining the alignment along Richland Creek was preferable but not feasible in all sections where significant constraints to constructibility where encountered. Where this occurred, an alternative alignment is shown. The preferred and alternative alignments are shown on Opportunities, Constraints & Preliminary Design Maps by sections 1-7. The Greenway Feasibility Ranking Matrix exhibits a comparison of each section of the study area at the end of Part B.