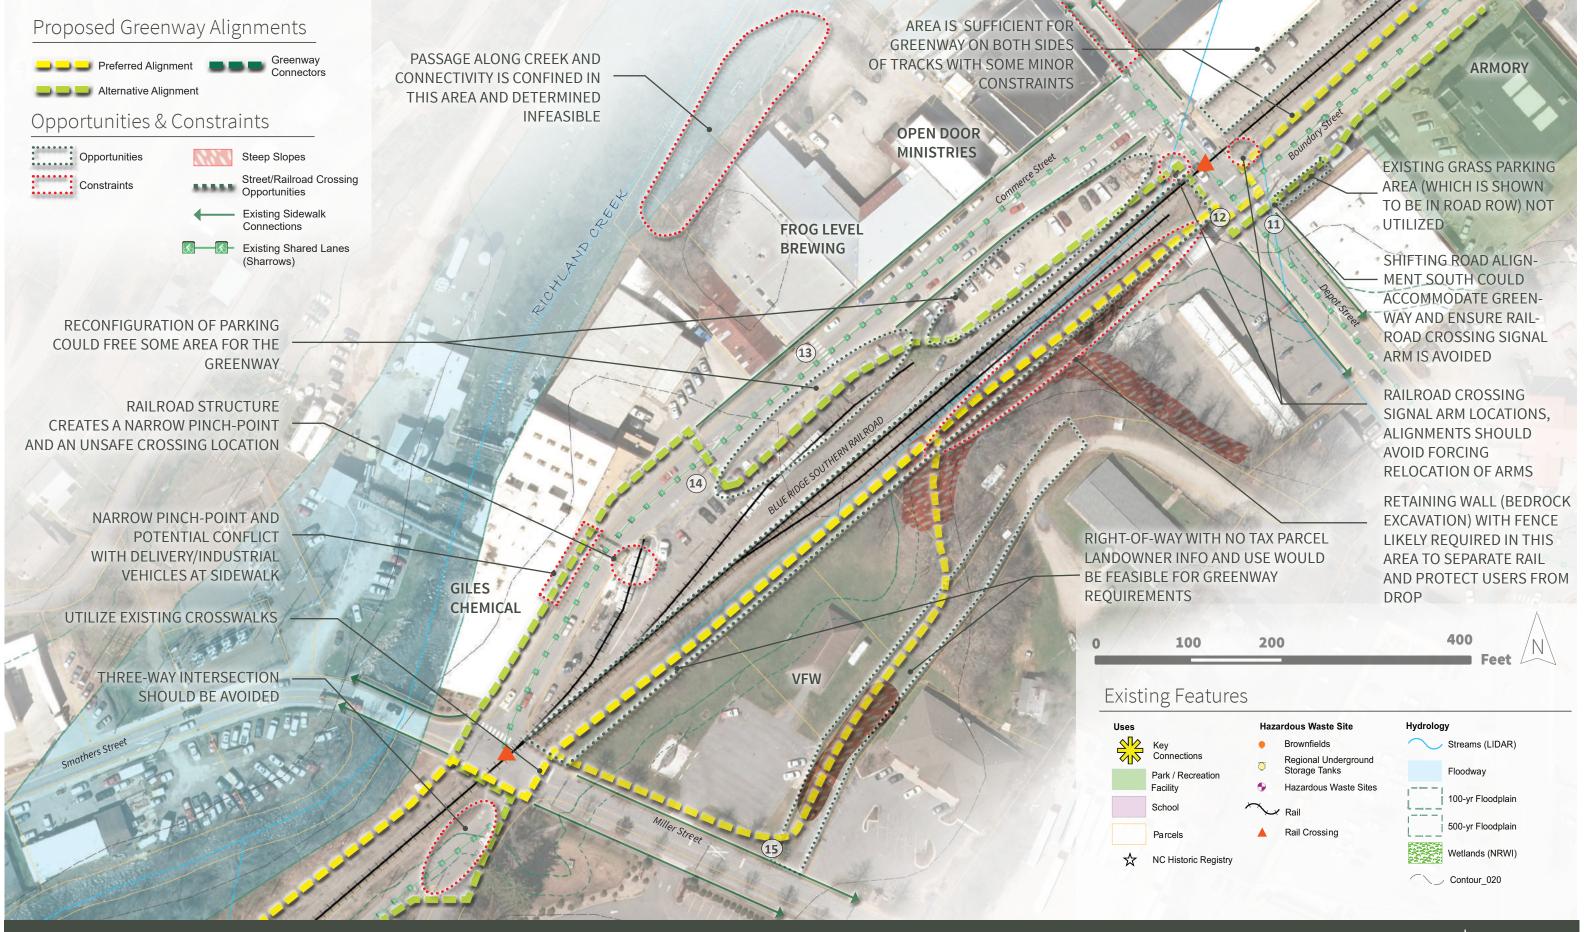

### **Opportunities and Constraints Notes:**

(11) View down Depot Street to Frog Level District. Existing "sharrow" noted as current connection. View of rail arms (also noted underground storage tank).

(12) Views down rail corridor show steep bank (left) and parking (right). Parking could be redesigned to include trail on back side but staging area for trains is a conflict (not pictured).

(2nd photo below) View of space and steep bank between rail right-of-way and retaining wall at car wash. Bedrock visible further down corridor within bank.

This area is an opportunity for a unique section of greenway with rail component and historic district—destination greenway with amenities to take advantage of history of Town and influence of rail. Good sightlines from elevated right-of-way down into historic district.

- (13) Existing business off Commerce Street with inadequate space to access Richland Creek (behind buildings).
- (14) View at potential conflict on Commerce Street with existing industrial use, witnessed trucks parked on sidewalk and slowed traffic during site visit. Existing "sharrow" noted.
- (15) View of VFW from Miller Street. Steep bank separates parking area with stairs greenway through would need retaining walls. Current sidewalk noted, mature trees in landscape.