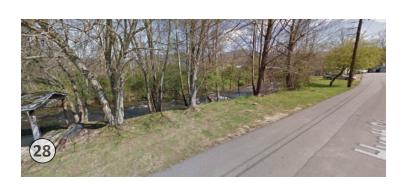

(27) View from end of Robinson Street to Richland Creek. Potential connection with two lots on either side with space between houses and floodway.

(28) View of possible pedestrian bridge crossing to east side of Richland Creek (neighborhood connection) from Hyatt Street. Quiet environment and good views into creek from road.