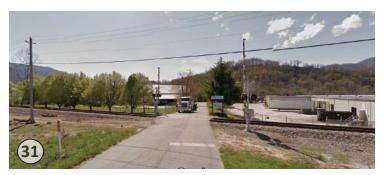

### Railroad Street to Walmart

- (31) Existing at-grade crossing and industrial entrance, feels private but open with good sight lines. View from Lea Plant Road.
- (32) View from entrance to Walmart at north end below Richland Creek crossing. Adequate room between rail and parking, minor grade change.
- (33) End of Tarheel Drive with connection to private property (undeveloped) adjacent to Richland Creek. Narrow road width however traffic not an issue on dead end street. Gate at edge of property line noted. Quiet residential area.