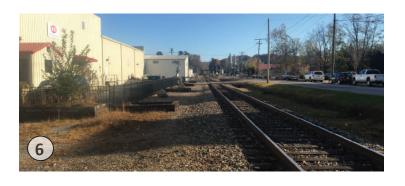

### **Opportunities and Constraints Notes:**

- (6) View down rail line next to Boundary Street (warehouse on left, Rec Center on right outside of picture). Available unused space adjacent to rail Right-of-Way on left and ditch on right adjacent to road.
- (7) Rail right-of-way: View down Boundary Street from Depot Street intersection. Opportunities for greenway where existing ditch exists(between road and rail line). Stormwater would need to be accounted for—currently travels along ditch.