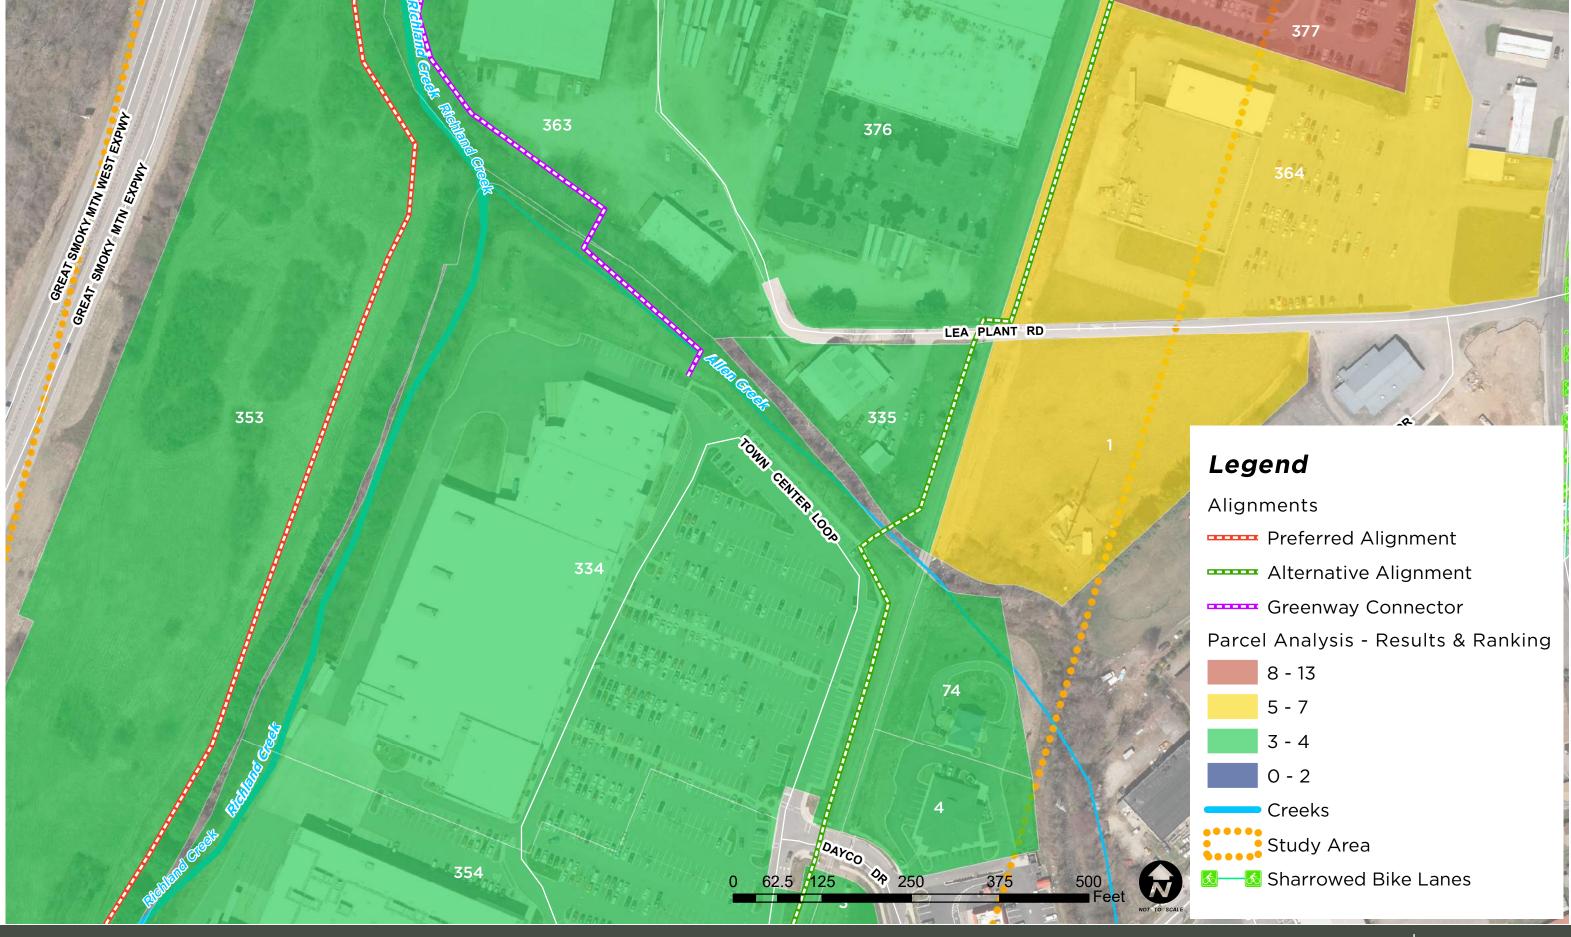

#### PARCEL ANALYSIS

To direct field work and ultimately the location of proposed alignments, a parcel analysis was completed of existing conditions to further identify parameters that should be assessed (See Figure 1). The preference of the stakeholders for the greenway corridor was to analyze potential routes to serve as both a transportation and recreation corridor. Important factors for both were included in the analysis including proximity to population density, potential employers, and concentrations of amenities (See Figures 2—4). Another factor, median income, was assessed for the idea that enhanced access for transportation would be more beneficial to lower income populations. The census data used for this analysis are in large blocks and can be somewhat irrelevant for smaller scaled study areas, so supporting information was reviewed but not ranked. Information including land ownership, proximity to amenities, zoning and future land use, and amenable property owners were ranked by parcel. See Appendix B for a complete set of maps created during this parcel analysis with ranking information listed by parcel.

Figure 1. Parcel Analysis Diagram

### PARCEL ANALYSIS

Evaluation Elements - Higher Total Score Represents Greater Opportunity