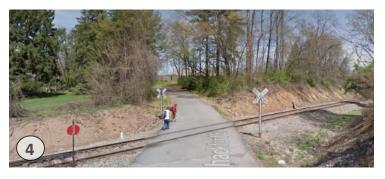

Opportunity on opposite side of tracks (left)potential space between parking lot and rail line on opposite site, parking circulation would need to be verified.

- 8) Water Street spatially constrained for greenway or shared use—if possible to make 1-way, could be possibility. Existing sidewalk noted.
- (9) Intersection at Miller Street and Richland Street—wide intersection, current crosswalks and at-grade rail crossing. NW of VFW.
- (10) Existing at-grade rail crossing from Richard Street with views to Richland Creek, existing fence around industrial use.