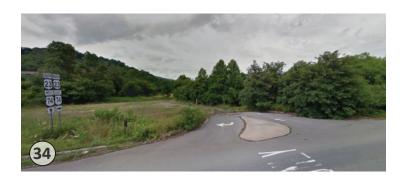

### **Opportunities and Constraints Notes:**

(34) Flat undeveloped space between US74 and Richland Creek connect to shopping center (from Hyatt Creek Road). Existing driveway with striping to parcel. Connection to shopping center via sidewalk network noted (at edge of property, not continuous).

Trailhead and parking opportunity. Location is highly visible and located at southern terminus to study area make a good location for trailhead; likelihood of development due to desirable location a constraint.