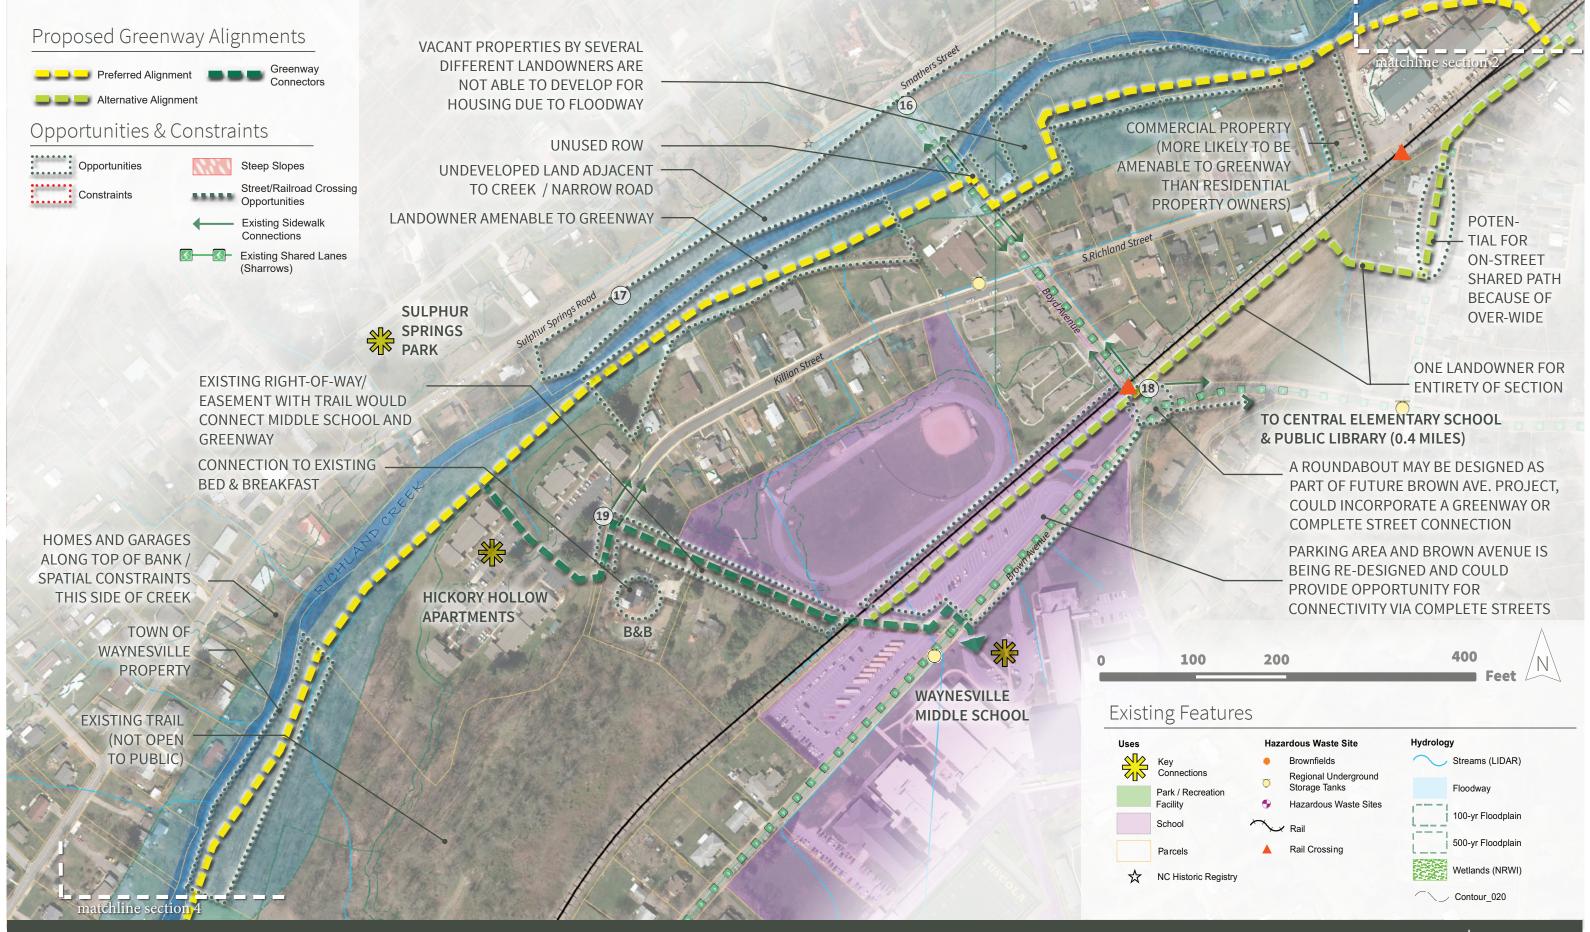

# South Richard Street to Hazelwood Park

### **Opportunities and Constraints Notes:**

(16) View from intersection of Smathers Street and Boyd Avenue. Richland Creek crosses and current Right-of-Way provides access to creek (center of photo on left). View at potential crossing location on Boyd Avenue from Right-of-Way. Sidewalks on both sides noted.

(17) Smathers Street has overhead utilities both sides of street, narrow width. Small residential lots with homes near top of bank and in floodway.

(18) Boyd Avenue and Brown Avenue, near at-grade rail crossing. Crosswalks and sidewalks present, plans in works for complete street improvements on Brown Avenue offer potential pedestrian component.

(19) Existing asphalt path that connects to Waynesville Middle School from Killian Street - community and students use on a regular basis.