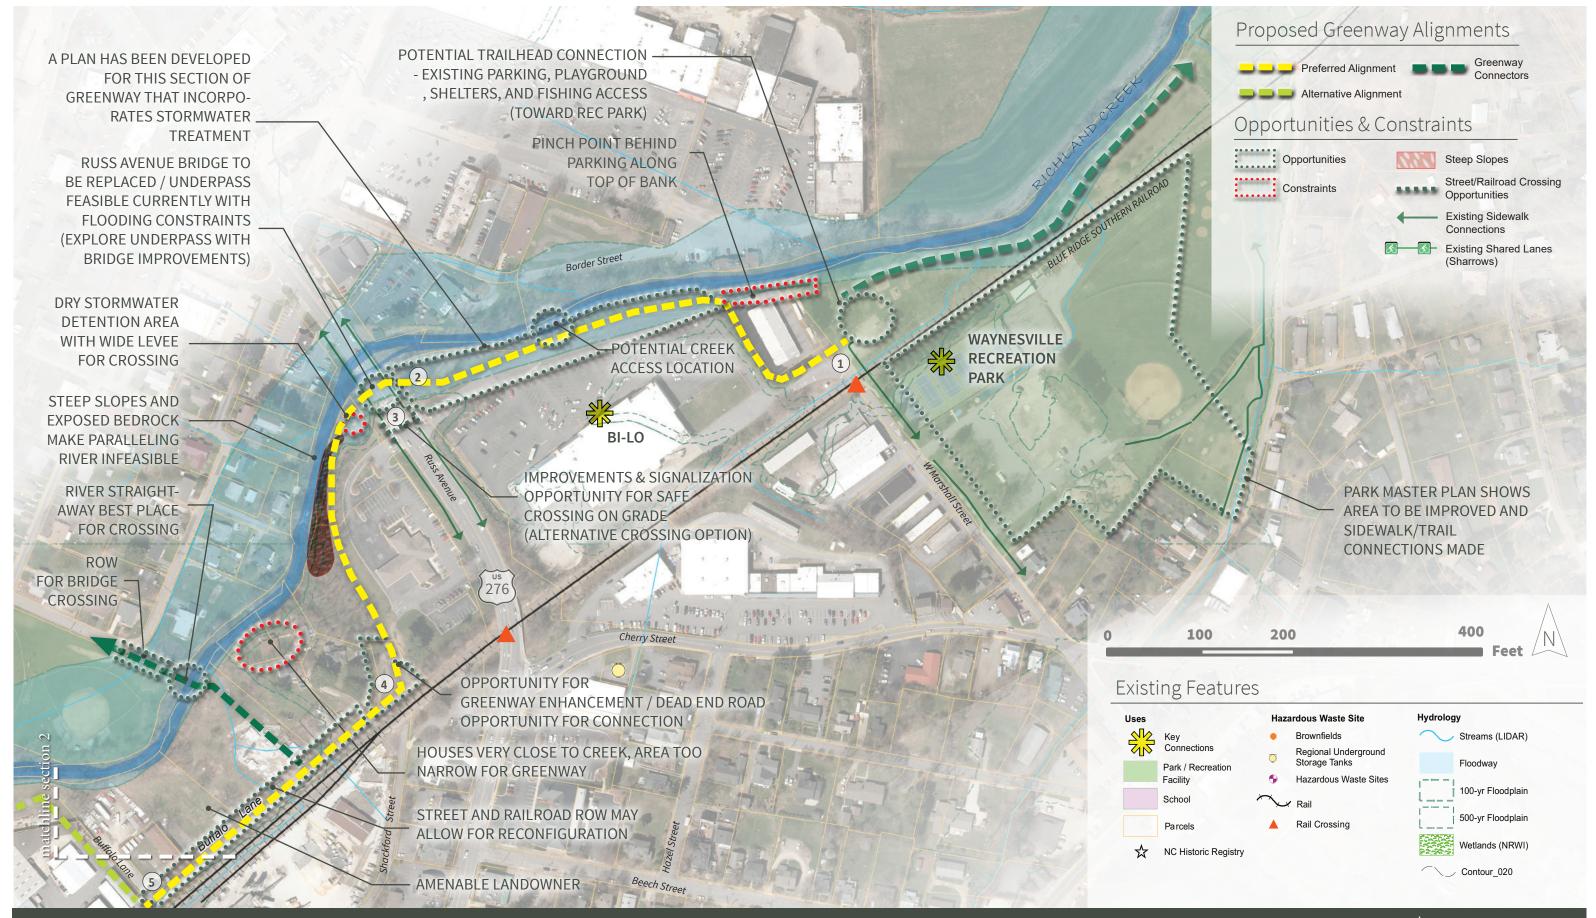

#### Route Selection

The preferred route was chosen based on project goals, existing conditions, opportunities and constraints, and parcel analysis ranking of the study area. Maintaining the alignment along Richland Creek was preferable but not feasible in all sections where significant constraints to constructibility where encountered. Where this occurred, an alternative alignment is shown. The preferred and alternative alignments are shown on Opportunities, Constraints & Preliminary Design Maps by sections 1-7. The Greenway Feasibility Ranking Matrix exhibits a comparison of each section of the study area at the end of Part B.

### **Opportunities and Constraints Notes:**

- (1) Connection to Recreation Park and existing greenway likely via Marshall Street at this location. Existing storage units (left) and parking along top of bank leave inadequate room for connection (not shown).
- (2) Existing Russ Avenue bridge, height feasible for underpass however section would flood during periods of high water. Current plans for replacement of bridge should include exploration of underpass option.

Current greenway plan for Bi-Lo section below shows greenway between parking and creek (not shown). Plan shows removal of existing excess asphalt with combination of stormwater treatment/potential for creek access in this location.

- (3) View down Russ Avenue at stop light from BiLo entrance. A signalized crossing on grade would be necessary at busy intersection
- (4) Existing unopened right-of-way below Wells Fargo (current dead end) is opportunity for connection to Russ Avenue.
- (5) Existing active rail line with adequate right-ofway provides direct connection with improvements. Opportunities for on-road shared path or striped bike lane (resurfacing needed) along Buffalo Lane.