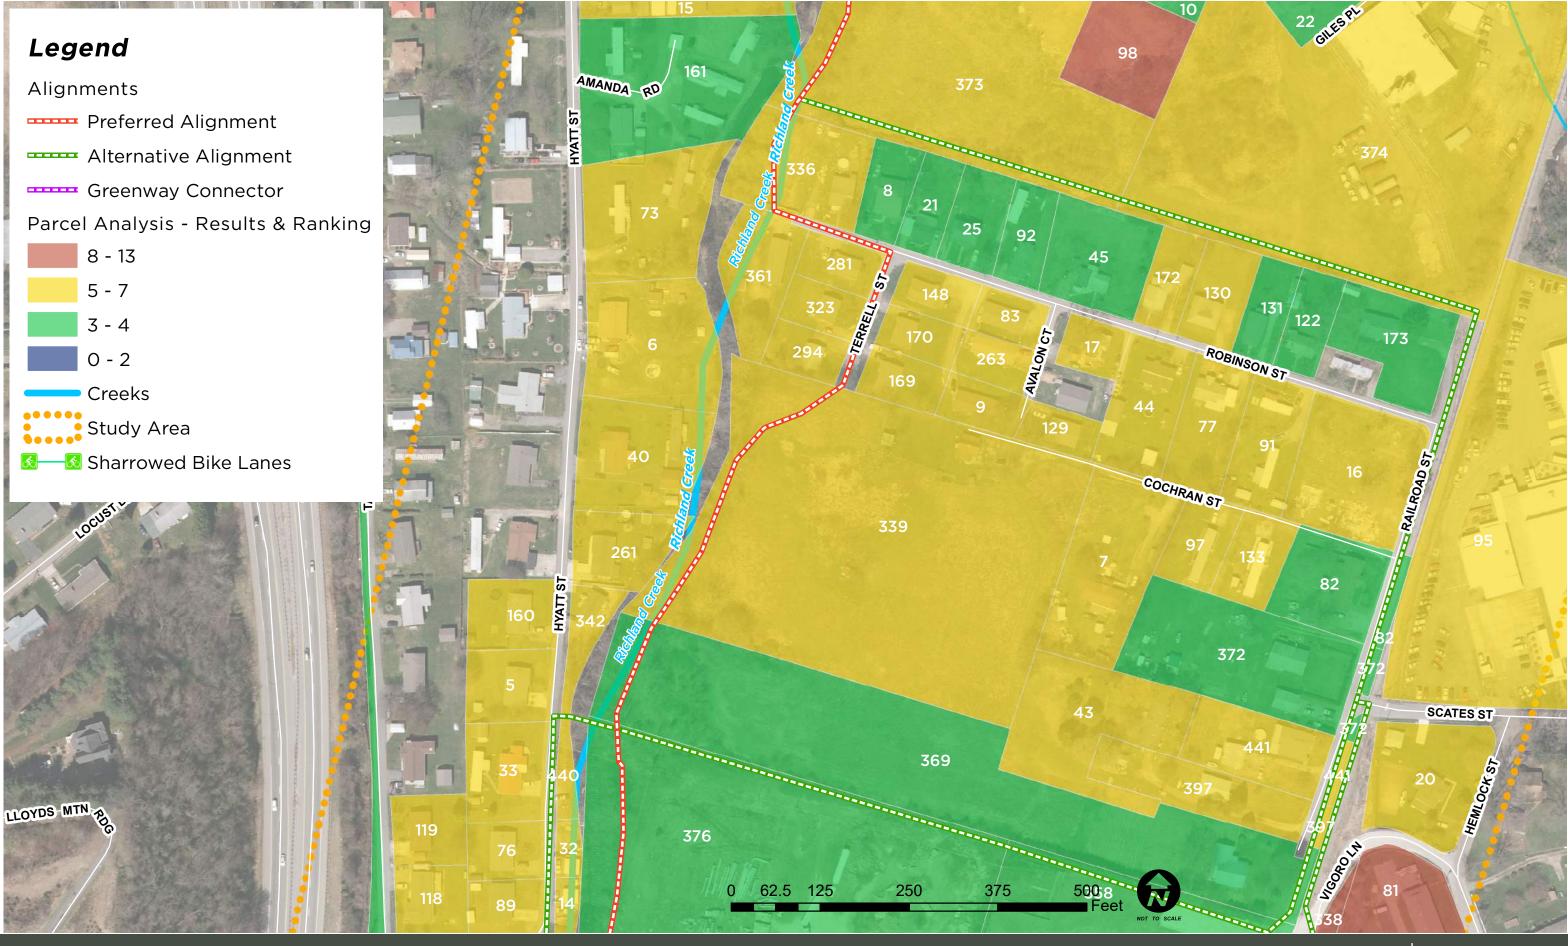

#### PARCEL ANALYSIS

To direct field work and ultimately the location of proposed alignments, a parcel analysis was completed of existing conditions to further identify parameters that should be assessed (See Figure 1). The preference of the stakeholders for the greenway corridor was to analyze potential routes to serve as both a transportation and recreation corridor. Important factors for both were included in the analysis including proximity to population density, potential employers, and concentrations of amenities (See Figures 2—4). Another factor, median income, was assessed for the idea that enhanced access for transportation would be more beneficial to lower income populations. The census data used for this analysis are in large blocks and can be somewhat irrelevant for smaller scaled study areas, so supporting information was reviewed but not ranked. Information including land ownership, proximity to amenities, zoning and future land use, and amenable property owners were ranked by parcel. See Appendix B for a complete set of maps created during this parcel analysis with ranking information listed by parcel.

Figure 1. Parcel Analysis Diagram

### PARCEL ANALYSIS

Evaluation Elements - Higher Total Score Represents Greater Opportunity