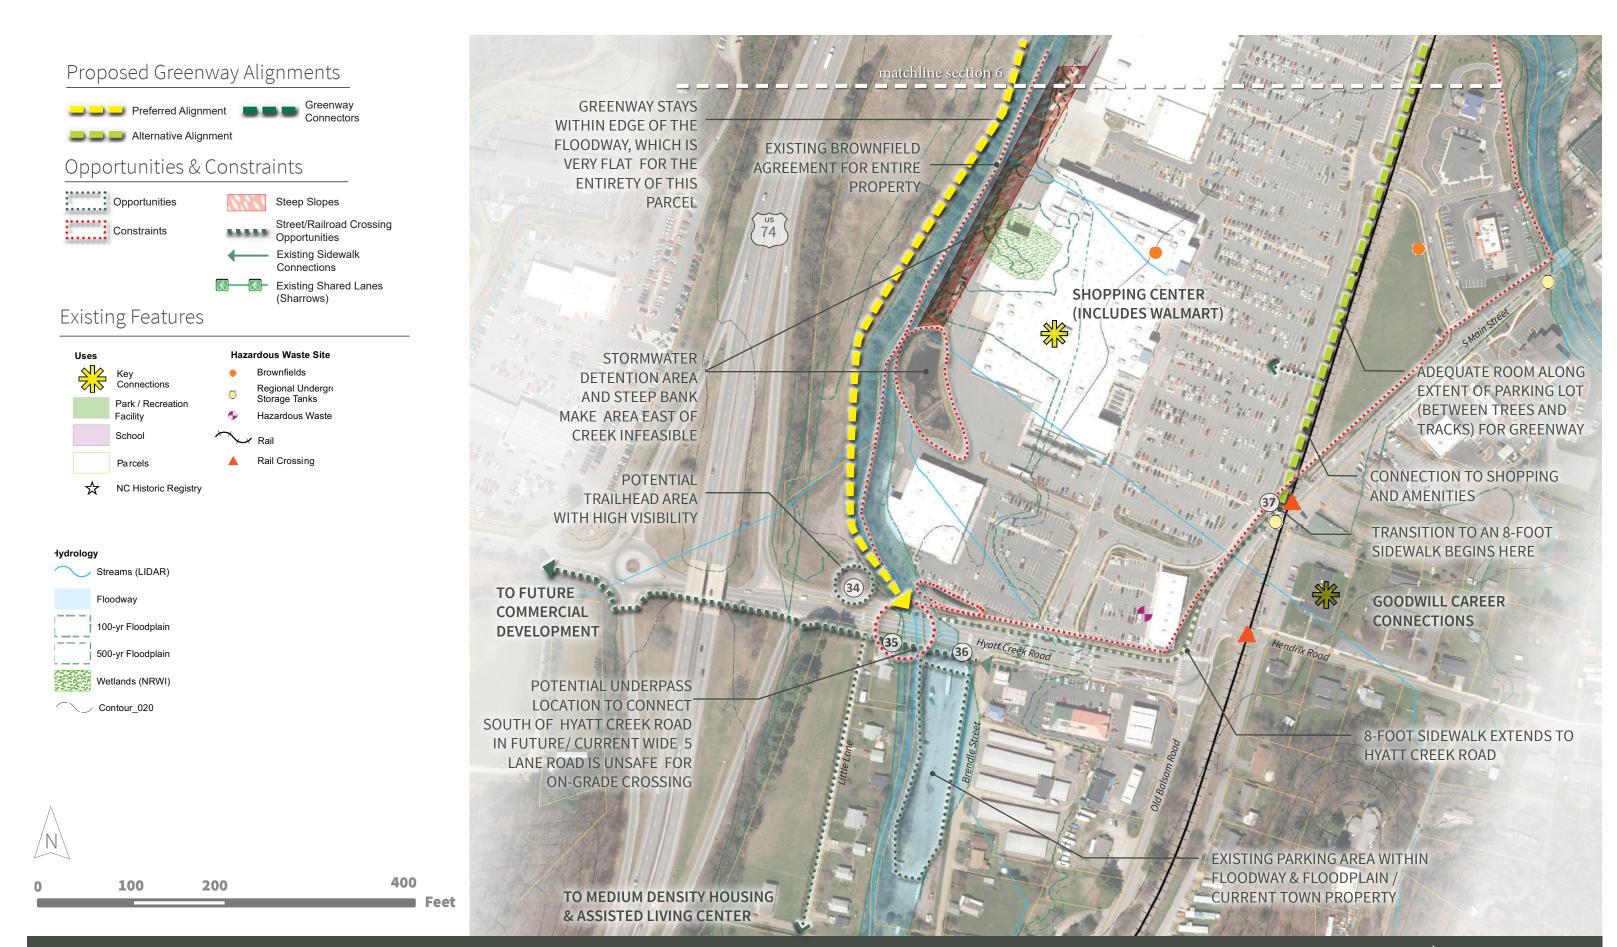

### Walmart to Hyatt Creek Road

### **Opportunities and Constraints Notes:**

(34) Flat undeveloped space between US74 and Richland Creek connect to shopping center (from Hyatt Creek Road). Existing driveway with striping to parcel. Connection to shopping center via sidewalk network noted (at edge of property, not continuous).

Trailhead and parking opportunity. Location is highly visible and located at southern terminus to study area make a good location for trailhead; likelihood of development due to desirable location a constraint.

(35) View from Hyatt Creek Road looking down Little Lane with open space/residential narrow street provides dead end access to single family residences.

(36) Wide (5-lane) road with no pedestrian refuge is a crossing constraint on Hyatt Creek Road. Large gravel parking area shown (left) offers potential parking capacity and reconfiguration for trail. Underpass crossing could be an option, undetermined feasibility at site visit (end of study area).

(37) View from Main Street at-grade crossing with rail. View of sidewalk connection and space between rail corridor and parking area an opportunity to further connection (above wall, shown on left).

| GREENWAY FEASIBILITY RANKING MATRIX (FOR SECTIONS 1-7) |                                                                                                                                      | SECTION 1  Recreation Park to  Buffalo Lane |     | SECTION 2  Buffalo Lane to South Richard Street |      | SECTION 3  South Richard  Street to Hazel-  wood Park |     | SECTION 4  Hazelwood Park to Hazelwood Avenue |          | SECTION 5  Hazelwood Ave- nue to Railroad  Street |          | SECTION 6  Railroad Street to  Walmart |      | SECTION 7  Walmart to Hyatt  Creek Road |      |
|--------------------------------------------------------|--------------------------------------------------------------------------------------------------------------------------------------|---------------------------------------------|-----|-------------------------------------------------|------|-------------------------------------------------------|-----|-----------------------------------------------|----------|---------------------------------------------------|----------|----------------------------------------|------|-----------------------------------------|------|
| CRITERIA                                               | DESCRIPTION                                                                                                                          | PREF                                        | ALT | PREF                                            | ALT  | PREF                                                  | ALT | PREF                                          | ALT      | PREF                                              | ALT      | PREF                                   | ALT  | PREF                                    | ALT  |
| Floodway & Floodplain Impacts                          | Impacts to the floodway and 100-year floodplain.                                                                                     |                                             | N/A |                                                 |      |                                                       |     | 0                                             |          | <u> </u>                                          |          |                                        |      |                                         |      |
| Safety                                                 | Safety concerning bicyclists and pedestrians from high volume, high speed roadways, congested areas, and crossings.                  |                                             |     |                                                 |      |                                                       | 0   |                                               | 0        | 0                                                 |          |                                        | 0    |                                         | 0    |
| Proximity to Existing<br>Connectivity                  | Direct link to existing greenways, sidewalks and shared routes (sharrows).                                                           |                                             |     |                                                 |      |                                                       |     | <u> </u>                                      | 0        |                                                   |          | 0                                      |      | 0                                       | 0    |
| Demographics                                           | Based on demographics to increase connection for lower income populations (Combined census data block groups with site observation). | 0                                           |     |                                                 |      | 0                                                     | 0   | <u></u>                                       | 0        |                                                   |          | 0                                      | •    | 0                                       |      |
| Residential Access                                     | Link to residential areas (more density ranks higher than low density)                                                               |                                             |     |                                                 |      |                                                       |     | 0                                             |          | <u> </u>                                          | <u> </u> | 0                                      |      |                                         |      |
| Commercial & Economic Access                           | Direct link to shopping, amenities, training, and employment centers.                                                                |                                             |     |                                                 |      | 0                                                     |     |                                               |          |                                                   |          |                                        |      |                                         |      |
| Aesthetic                                              | Beauty of built and natural landscape, including views.                                                                              |                                             |     | 0                                               |      |                                                       | 0   |                                               |          |                                                   |          |                                        | 0    |                                         |      |
| Proximity to<br>Destinations &<br>Landmarks            | Connection to destinations including creeks, schools, parks, and historic landmarks.                                                 |                                             |     |                                                 |      |                                                       |     |                                               | <u> </u> |                                                   |          |                                        |      | •                                       |      |
| Ease of Implementation                                 | General ease of implementation including easements, right-of-ways, topography, property acquisition, and bridge crossings.           |                                             |     |                                                 |      |                                                       |     |                                               |          |                                                   |          | <u> </u>                               | 0    | <u></u>                                 |      |
| Trail Type & Length                                    | (1): 10'-12' hard surface greenway; (2): 8' hard surface greenway; (3): Shared use path; (4): boardwalk; (5):on-road "sharrow"       | 1                                           |     | 1, 2                                            | 1, 3 | 1                                                     | 1,3 | 1,5                                           | 1, 5     | 1, 4                                              | 1        | 1                                      | 1, 3 | 1                                       | 1, 3 |
| Ranking:                                               | Highly Favorable Somewhat Favorable Somewhat Unfavorable Highly                                                                      | v Unfavorable                               |     |                                                 |      |                                                       |     |                                               |          |                                                   |          |                                        |      |                                         |      |