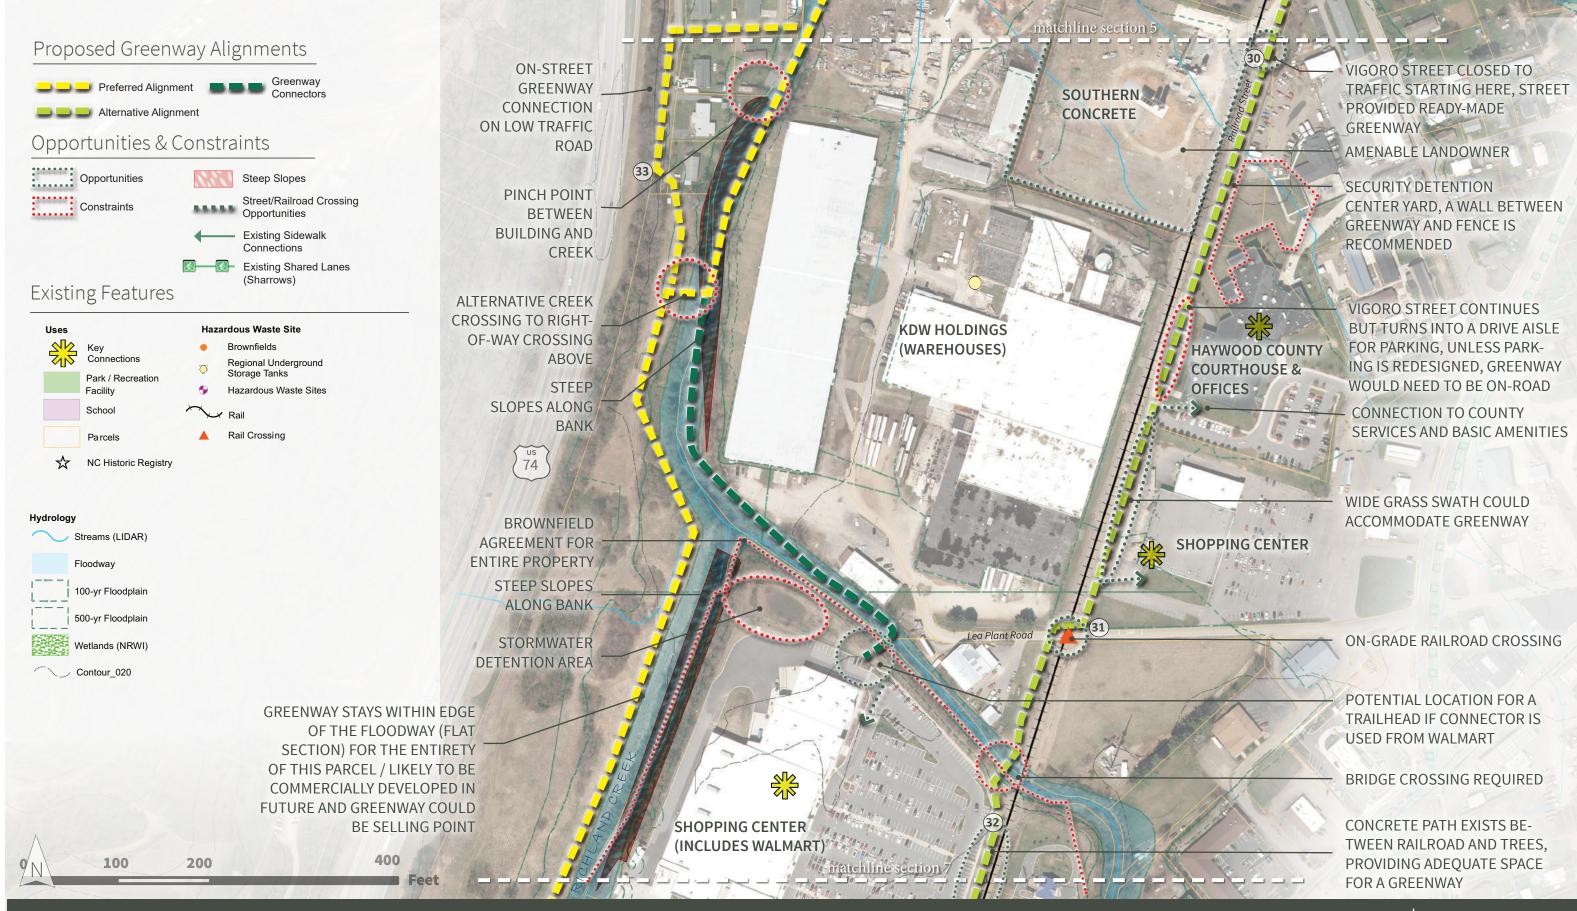

### Railroad Street to Walmart

### **Opportunities and Constraints Notes:**

(30) End of Vigoro Street along rail. Existing fence (left) and connection to Courthouse and detention center ahead on left. Nice mountain views along corridor.

- (31) Existing at-grade crossing and industrial entrance, feels private but open with good sight lines. View from Lea Plant Road.
- (32) View from entrance to Walmart at north end below Richland Creek crossing. Adequate room between rail and parking, minor grade change.
- (33) End of Tarheel Drive with connection to private property (undeveloped) adjacent to Richland Creek. Narrow road width however traffic not an issue on dead end street. Gate at edge of property line noted. Quiet residential area.

This section, from Tarheel to the Hyatt Creek Road, is long stretch of undeveloped, natural land. Some noise from highway noted.