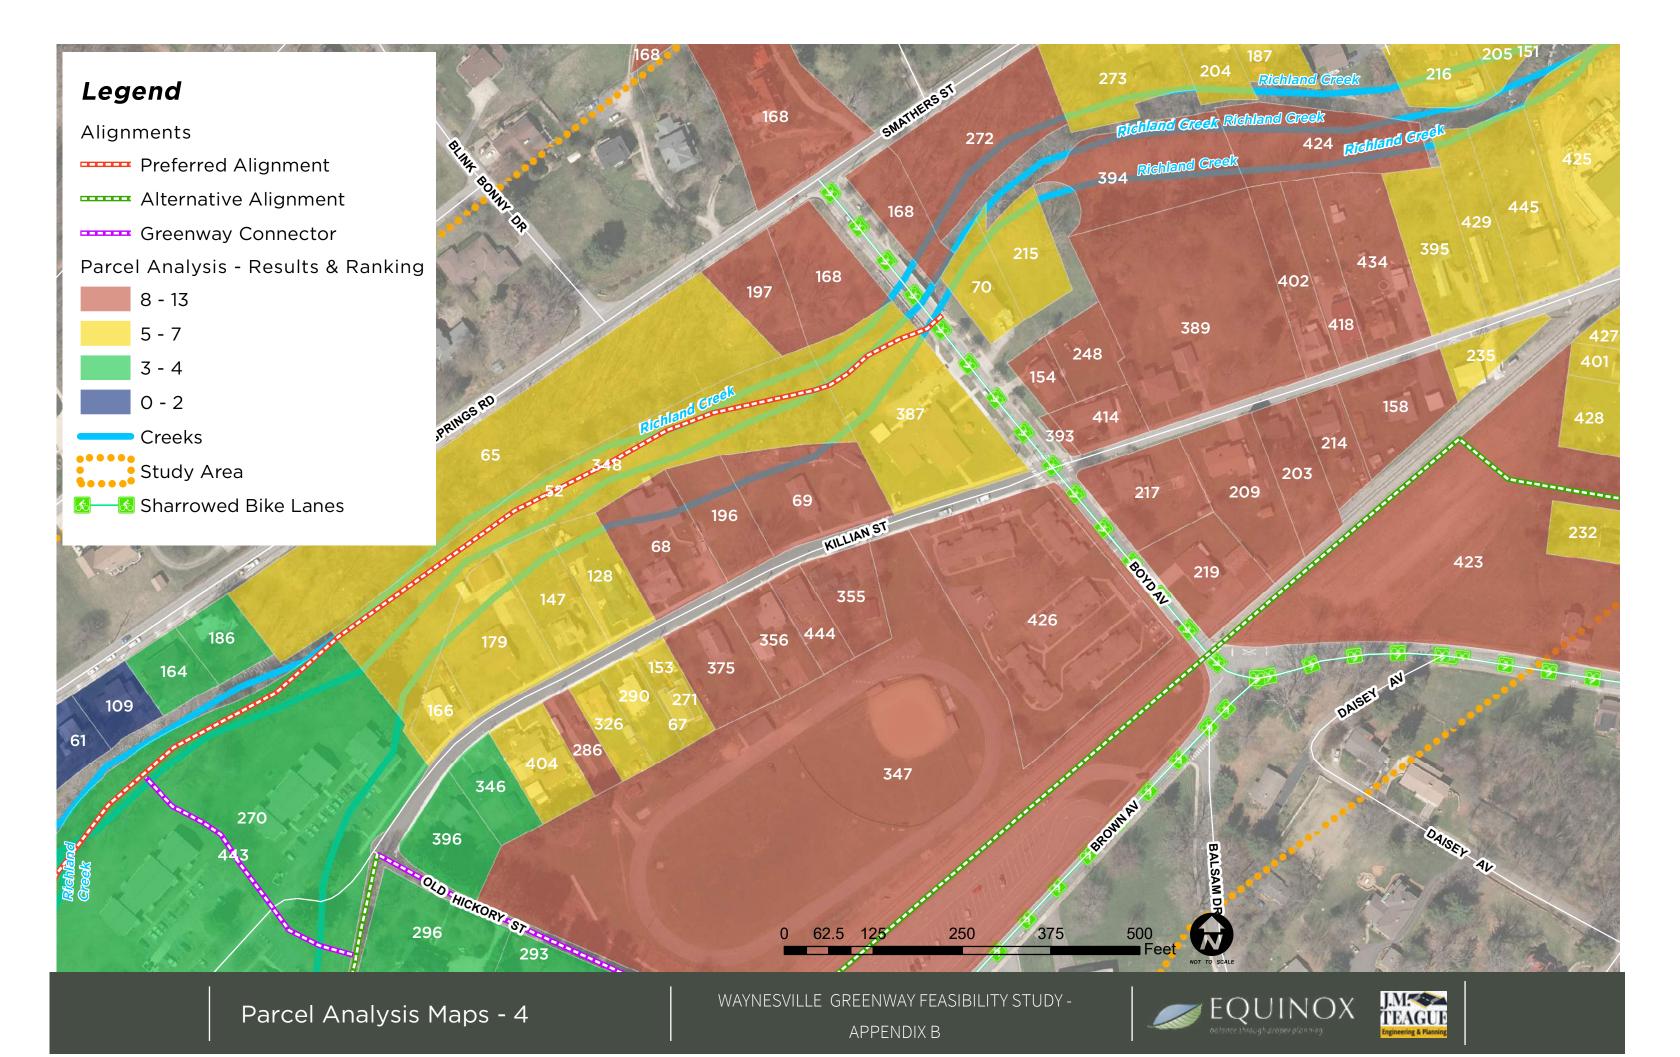

#### PARCEL ANALYSIS

To direct field work and ultimately the location of proposed alignments, a parcel analysis was completed of existing conditions to further identify parameters that should be assessed (See Figure 1). The preference of the stakeholders for the greenway corridor was to analyze potential routes to serve as both a transportation and recreation corridor. Important factors for both were included in the analysis including proximity to population density, potential employers, and concentrations of amenities (See Figures 2—4). Another factor, median income, was assessed for the idea that enhanced access for transportation would be more beneficial to lower income populations. The census data used for this analysis are in large blocks and can be somewhat irrelevant for smaller scaled study areas, so supporting information was reviewed but not ranked. Information including land ownership, proximity to amenities, zoning and future land use, and amenable property owners were ranked by parcel. See Appendix B for a complete set of maps created during this parcel analysis with ranking information listed by parcel.

Figure 1. Parcel Analysis Diagram

#### Route Selection

The preferred route was chosen based on project goals, existing conditions, opportunities and constraints, and parcel analysis ranking of the study area. Maintaining the alignment along Richland Creek was preferable but not feasible in all sections where significant constraints to constructibility where encountered. Where this occurred, an alternative alignment is shown. The preferred and alternative alignments are shown on Opportunities, Constraints & Preliminary Design Maps by sections 1-7. The Greenway Feasibility Ranking Matrix exhibits a comparison of each section of the study area at the end of Part B.