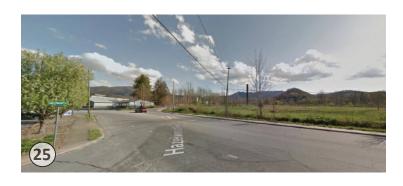

### **Opportunities and Constraints Notes:**

(25) Intersection of Westood Circle and Hazelwood Avenue. Wide road width creates safety concern for crossing. Cars witnessed going well over speed limit of 20 mph. Sight lines are adequate (~165' and 180') but pedestrian refuge and lane reduction would be likely be needed for traffic calming and a safe crossing.