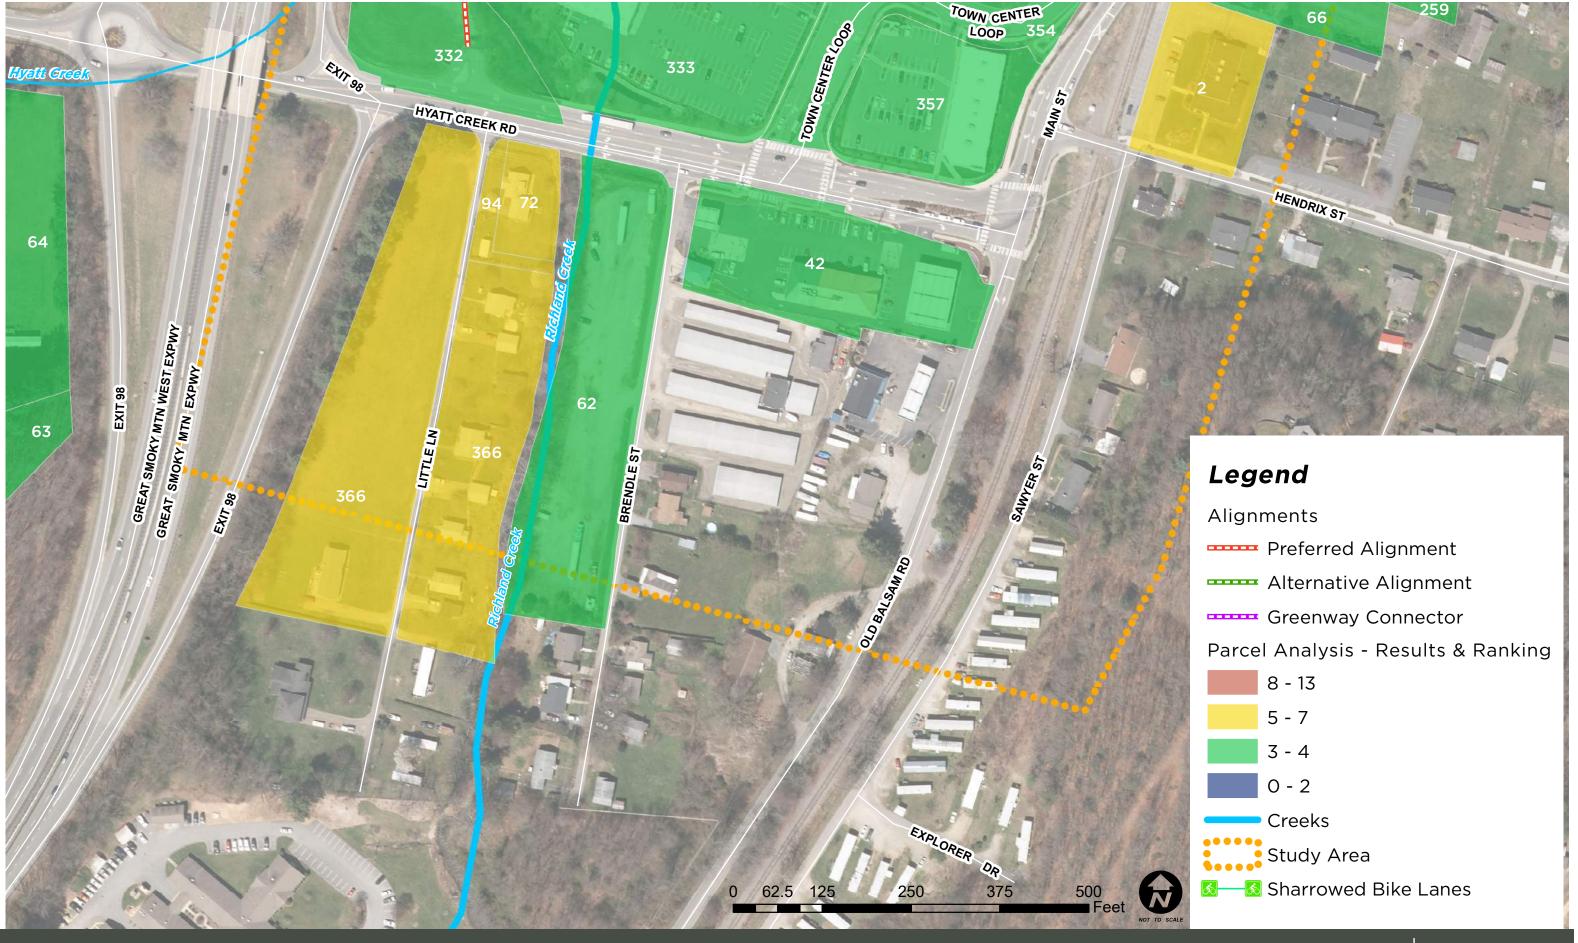

#### PARCEL ANALYSIS

To direct field work and ultimately the location of proposed alignments, a parcel analysis was completed of existing conditions to further identify parameters that should be assessed (See Figure 1). The preference of the stakeholders for the greenway corridor was to analyze potential routes to serve as both a transportation and recreation corridor. Important factors for both were included in the analysis including proximity to population density, potential employers, and concentrations of amenities (See Figures 2—4). Another factor, median income, was assessed for the idea that enhanced access for transportation would be more beneficial to lower income populations. The census data used for this analysis are in large blocks and can be somewhat irrelevant for smaller scaled study areas, so supporting information was reviewed but not ranked. Information including land ownership, proximity to amenities, zoning and future land use, and amenable property owners were ranked by parcel. See Appendix B for a complete set of maps created during this parcel analysis with ranking information listed by parcel.

Figure 1. Parcel Analysis Diagram

### Walmart to Hyatt Creek Road

### **Opportunities and Constraints Notes:**

(34) Flat undeveloped space between US74 and Richland Creek connect to shopping center (from Hyatt Creek Road). Existing driveway with striping to parcel. Connection to shopping center via sidewalk network noted (at edge of property, not continuous).

Trailhead and parking opportunity. Location is highly visible and located at southern terminus to study area make a good location for trailhead; likelihood of development due to desirable location a constraint.

(35) View from Hyatt Creek Road looking down Little Lane with open space/residential narrow street provides dead end access to single family residences.

(36) Wide (5-lane) road with no pedestrian refuge is a crossing constraint on Hyatt Creek Road. Large gravel parking area shown (left) offers potential parking capacity and reconfiguration for trail. Underpass crossing could be an option, undetermined feasibility at site visit (end of study area).