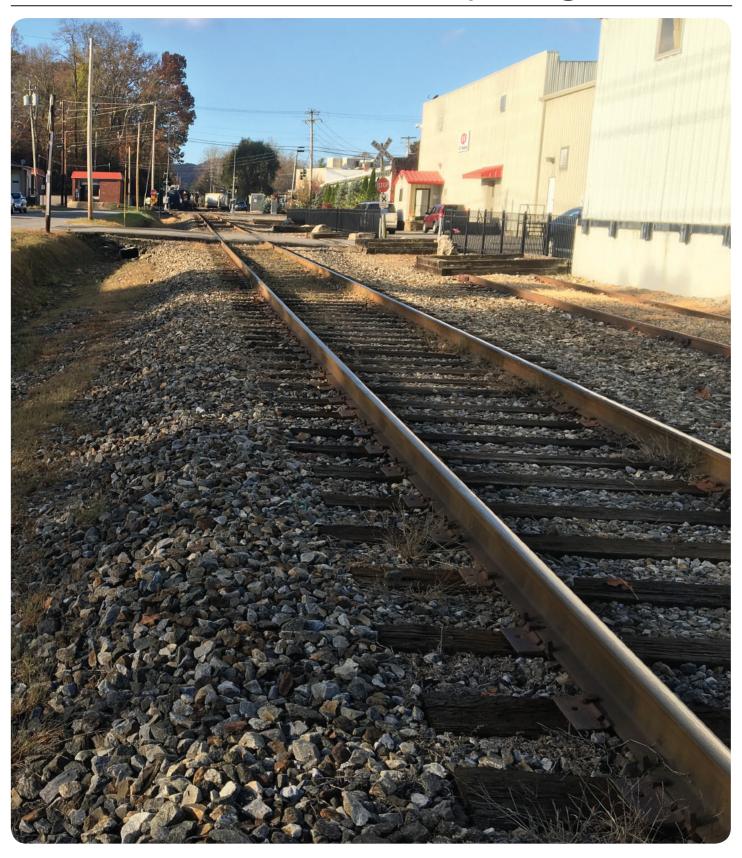

### Blue Ridge Southern Railroad

The existing rail line is active and runs through the eastern part of the study area and runs from north to south. The associated easement is 40 linear feet across and the route offers a direct connection within the corridor. The rail line currently has no "Rails-with-Trails" projects which are pedestrian trails located within the easement of an active railroad. G&O Rail with Trail in South Knoxville is a precedent project that is referenced for this study to determine feasibility with existing conditions. The company is G&O, a small freight line, which requires a 15 foot offset from the centerline of the track (referenced in Appendix A).

### **Opportunities and Constraints Notes:**

- (6) View down rail line next to Boundary Street (warehouse on left, Rec Center on right outside of picture). Available unused space adjacent to rail Right-of-Way on left and ditch on right adjacent to road.
- (7) Rail right-of-way: View down Boundary Street from Depot Street intersection. Opportunities for greenway where existing ditch exists(between road and rail line). Stormwater would need to be accounted for—currently travels along ditch.

Opportunity on opposite side of tracks (left)potential space between parking lot and rail line on opposite site, parking circulation would need to be verified.

- 8) Water Street spatially constrained for greenway or shared use—if possible to make 1-way, could be possibility. Existing sidewalk noted.
- (9) Intersection at Miller Street and Richland Street—wide intersection, current crosswalks and at-grade rail crossing. NW of VFW.
- (10) Existing at-grade rail crossing from Richard Street with views to Richland Creek, existing fence around industrial use.