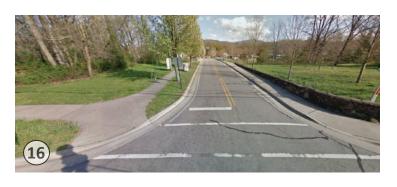

### **Opportunities and Constraints Notes:**

(16) View from intersection of Smathers Street and Boyd Avenue. Richland Creek crosses and current Right-of-Way provides access to creek (center of photo on left). View at potential crossing location on Boyd Avenue from Right-of-Way. Sidewalks on both sides noted.