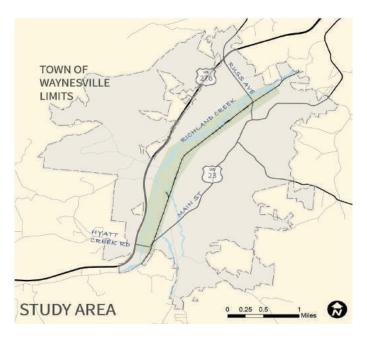

#### The Study Area

The study area begins near Hyatt Creek Road (BiLo) and ends at Hyatt Creek Road (Walmart) which is approximately 3-1/4 linear miles. The study area includes Richland Creek, the Frog Level Historic District, Waynesville Middle School, and Hazelwood Park.