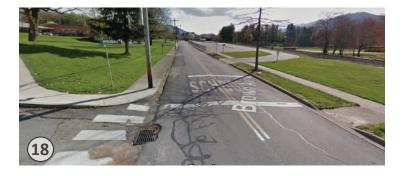

(17) Smathers Street has overhead utilities both sides of street, narrow width. Small residential lots with homes near top of bank and in floodway.

(18) Boyd Avenue and Brown Avenue, near at-grade rail crossing. Crosswalks and sidewalks present, plans in works for complete street improvements on Brown Avenue offer potential pedestrian component.