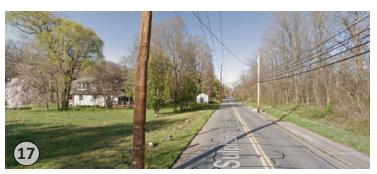

(17) Smathers Street has overhead utilities both sides of street, narrow width. Small residential lots with homes near top of bank and in floodway.

(18) Boyd Avenue and Brown Avenue, near at-grade rail crossing. Crosswalks and sidewalks present, plans in works for complete street improvements on Brown Avenue offer potential pedestrian component.