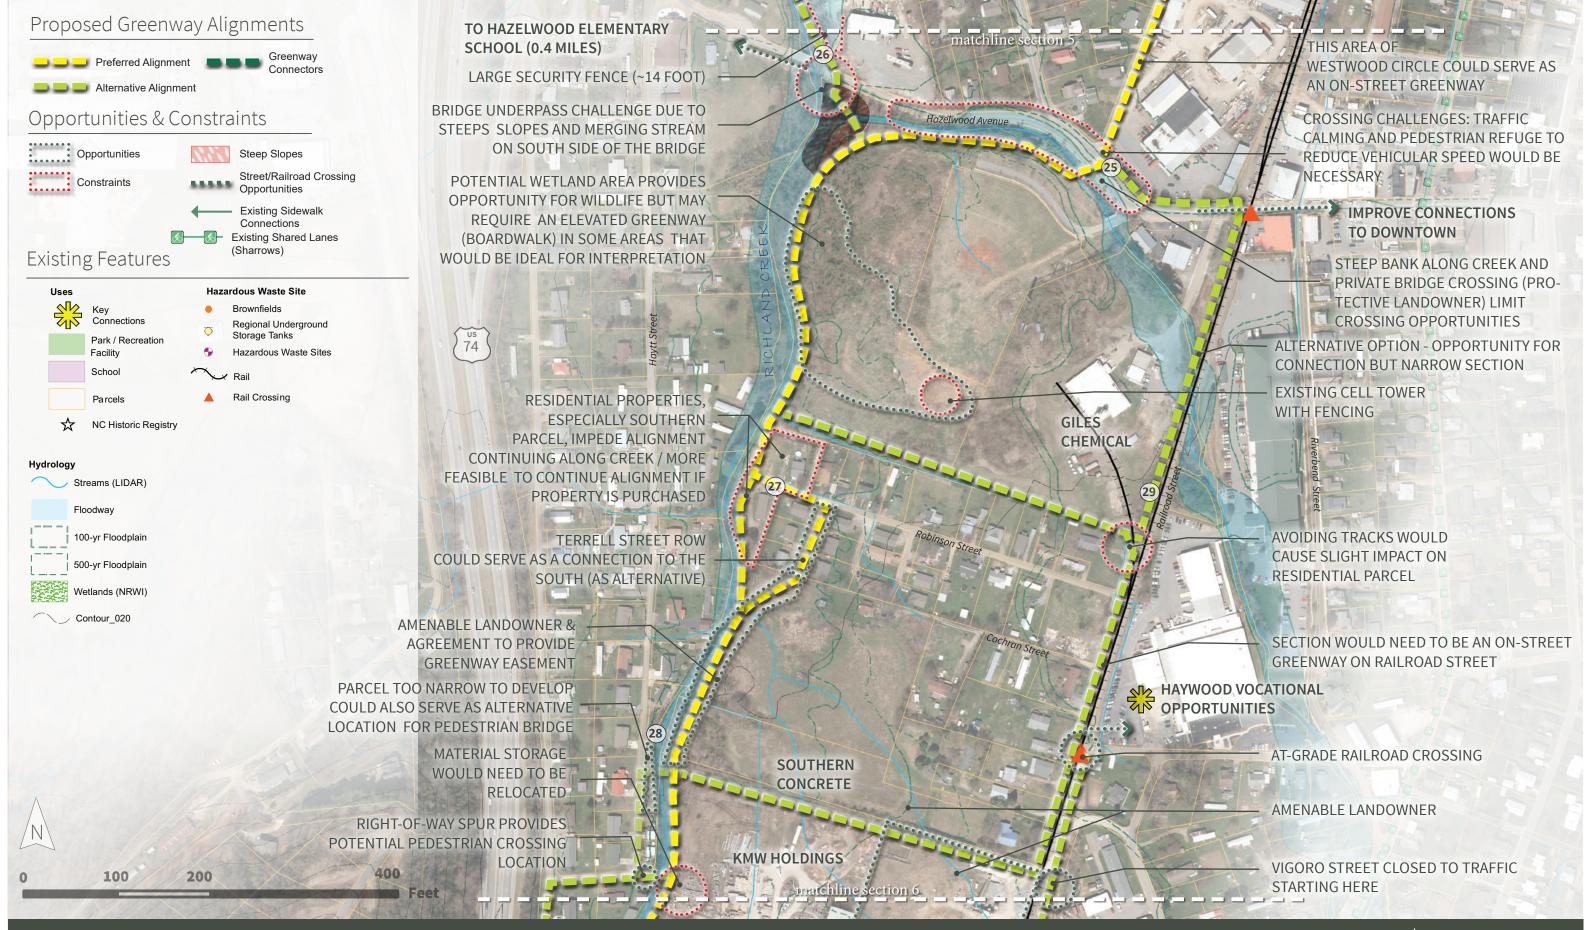

### Hazelwood Avenue to Railroad Street

### **Opportunities and Constraints Notes:**

(25) Intersection of Westood Circle and Hazelwood Avenue. Wide road width creates safety concern for crossing. Cars witnessed going well over speed limit of 20 mph. Sight lines are adequate (~165' and 180') but pedestrian refuge and lane reduction would be likely be needed for traffic calming and a safe crossing.

Excellent views at this location down Richland Creek valley and toward mid-range mountain views.

(26) Richland Creek crossing under Hazelwood Avenue, looking north at junk yard. Cars and work area extend to top of bank/steep bank to water's edge.

(27) View from end of Robinson Street to Richland Creek. Potential connection with two lots on either side with space between houses and floodway.

(28) View of possible pedestrian bridge crossing to east side of Richland Creek (neighborhood connection) from Hyatt Street. Quiet environment and good views into creek from road.

(29) View down Railroad Street. Current narrow road with potential for shared path. Connection to municipal amenities and services along route. Fence noted (right).