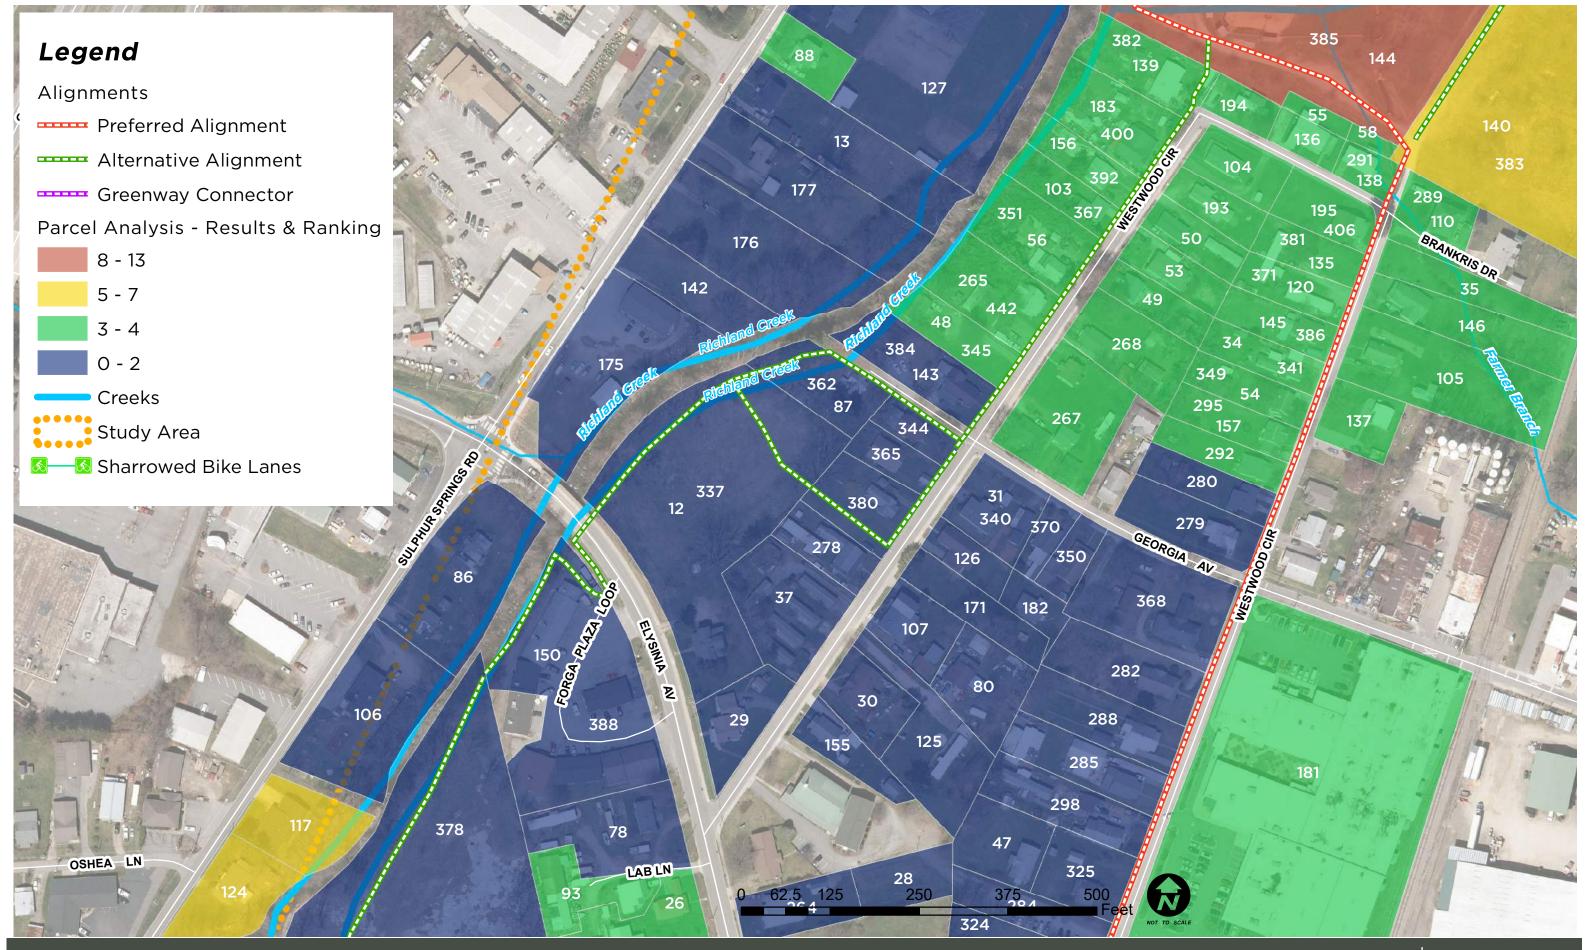

#### PARCEL ANALYSIS

To direct field work and ultimately the location of proposed alignments, a parcel analysis was completed of existing conditions to further identify parameters that should be assessed (See Figure 1). The preference of the stakeholders for the greenway corridor was to analyze potential routes to serve as both a transportation and recreation corridor. Important factors for both were included in the analysis including proximity to population density, potential employers, and concentrations of amenities (See Figures 2—4). Another factor, median income, was assessed for the idea that enhanced access for transportation would be more beneficial to lower income populations. The census data used for this analysis are in large blocks and can be somewhat irrelevant for smaller scaled study areas, so supporting information was reviewed but not ranked. Information including land ownership, proximity to amenities, zoning and future land use, and amenable property owners were ranked by parcel. See Appendix B for a complete set of maps created during this parcel analysis with ranking information listed by parcel.

Figure 1. Parcel Analysis Diagram

#### Route Selection

The preferred route was chosen based on project goals, existing conditions, opportunities and constraints, and parcel analysis ranking of the study area. Maintaining the alignment along Richland Creek was preferable but not feasible in all sections where significant constraints to constructibility where encountered. Where this occurred, an alternative alignment is shown. The preferred and alternative alignments are shown on Opportunities, Constraints & Preliminary Design Maps by sections 1-7. The Greenway Feasibility Ranking Matrix exhibits a comparison of each section of the study area at the end of Part B.