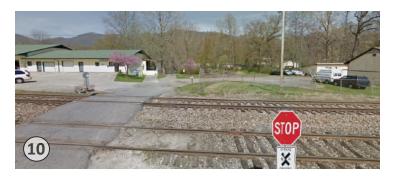

Opportunity on opposite side of tracks (left)potential space between parking lot and rail line on opposite site, parking circulation would need to be verified.

- 8) Water Street spatially constrained for greenway or shared use—if possible to make 1-way, could be possibility. Existing sidewalk noted.
- (9) Intersection at Miller Street and Richland Street—wide intersection, current crosswalks and at-grade rail crossing. NW of VFW.
- (10) Existing at-grade rail crossing from Richard Street with views to Richland Creek, existing fence around industrial use.