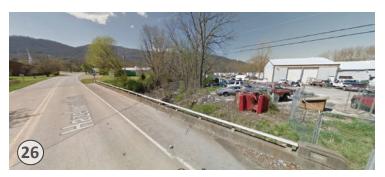

### **Opportunities and Constraints Notes:**

(25) Intersection of Westood Circle and Hazelwood Avenue. Wide road width creates safety concern for crossing. Cars witnessed going well over speed limit of 20 mph. Sight lines are adequate (~165' and 180') but pedestrian refuge and lane reduction would be likely be needed for traffic calming and a safe crossing.

Excellent views at this location down Richland Creek valley and toward mid-range mountain views.

(26) Richland Creek crossing under Hazelwood Avenue, looking north at junk yard. Cars and work area extend to top of bank/steep bank to water's edge.