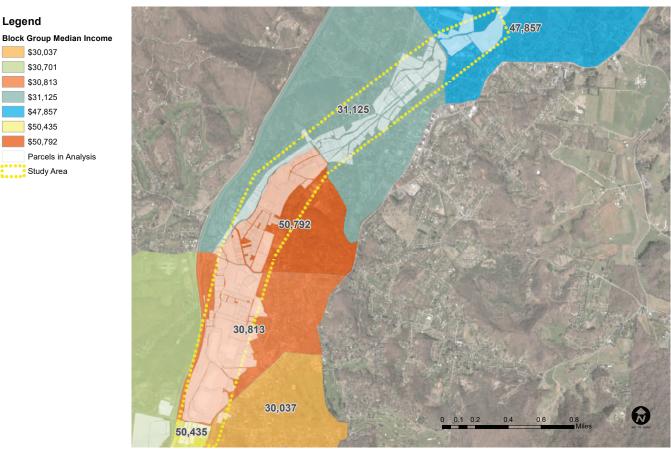

#### MEDIAN INCOME

Greenways should serve all areas of a community, and neighborhoods with lower incomes often have greater transportation challenges. Haywood County's median income is \$41,795. Source: 2015 Five Year American Community Survey.

Figure 3. Median Income Map

Figure 4. Major Employment Map

Haywood
Weynesville
Middle

Waynesville
Middle

Waynesville
Future Richland
Employmen Business
Canter
Concrete
Giles Chemical

Haywood
Vocational
Southern Concrete
Giles Chemical