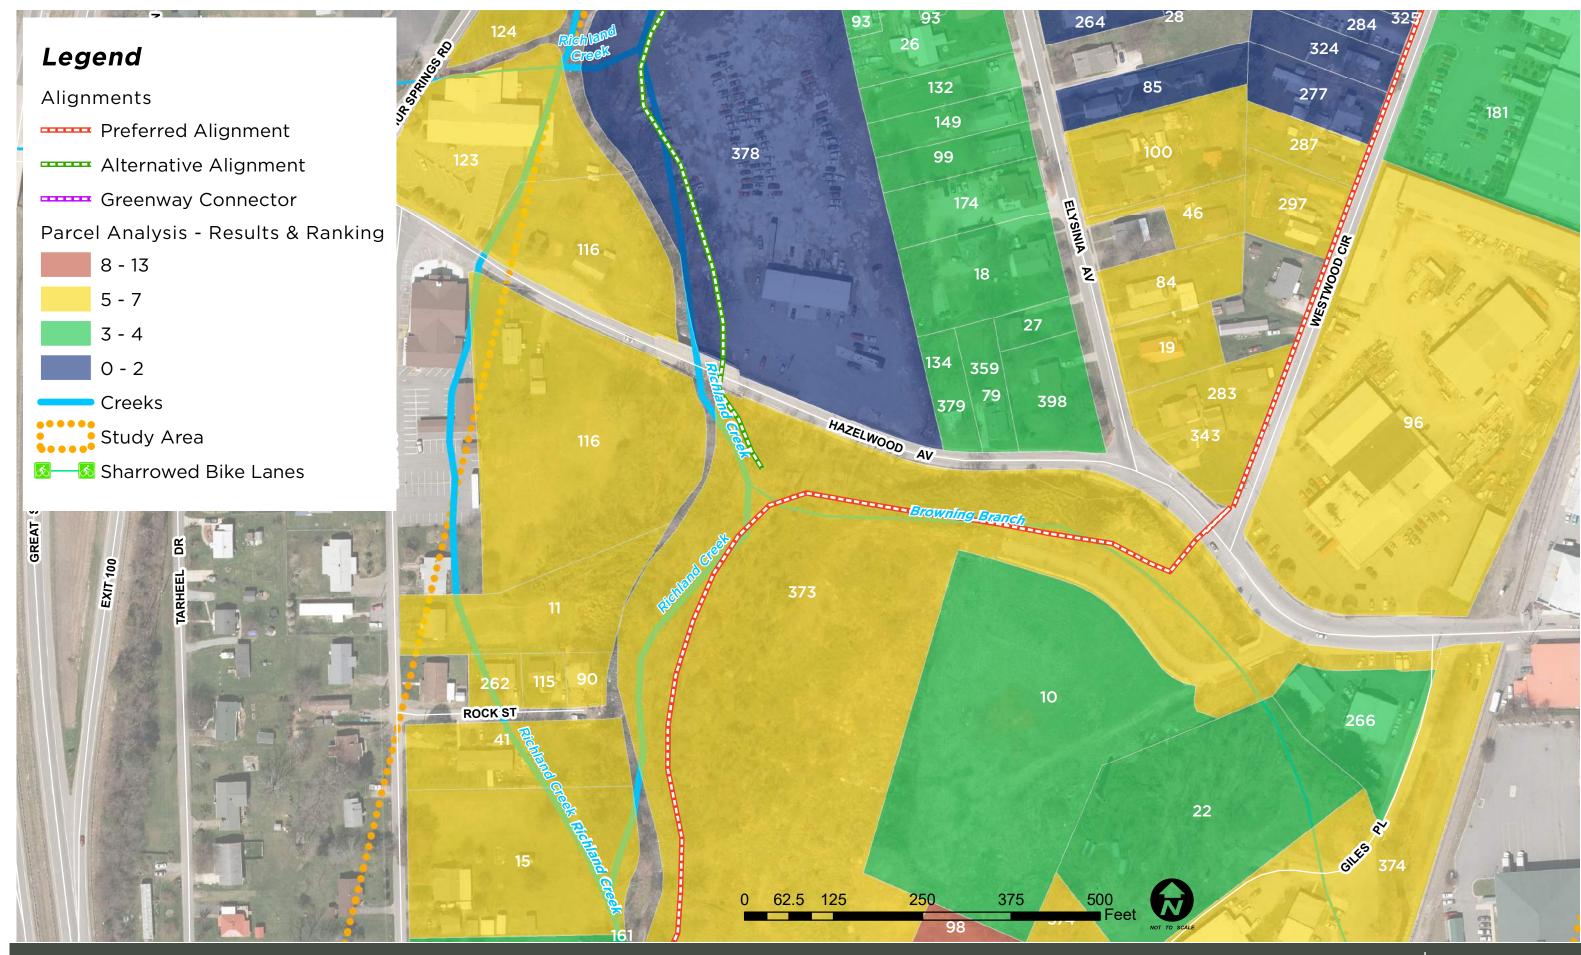

#### PARCEL ANALYSIS

To direct field work and ultimately the location of proposed alignments, a parcel analysis was completed of existing conditions to further identify parameters that should be assessed (See Figure 1). The preference of the stakeholders for the greenway corridor was to analyze potential routes to serve as both a transportation and recreation corridor. Important factors for both were included in the analysis including proximity to population density, potential employers, and concentrations of amenities (See Figures 2—4). Another factor, median income, was assessed for the idea that enhanced access for transportation would be more beneficial to lower income populations. The census data used for this analysis are in large blocks and can be somewhat irrelevant for smaller scaled study areas, so supporting information was reviewed but not ranked. Information including land ownership, proximity to amenities, zoning and future land use, and amenable property owners were ranked by parcel. See Appendix B for a complete set of maps created during this parcel analysis with ranking information listed by parcel.

Figure 1. Parcel Analysis Diagram

#### Route Selection

The preferred route was chosen based on project goals, existing conditions, opportunities and constraints, and parcel analysis ranking of the study area. Maintaining the alignment along Richland Creek was preferable but not feasible in all sections where significant constraints to constructibility where encountered. Where this occurred, an alternative alignment is shown. The preferred and alternative alignments are shown on Opportunities, Constraints & Preliminary Design Maps by sections 1-7. The Greenway Feasibility Ranking Matrix exhibits a comparison of each section of the study area at the end of Part B.