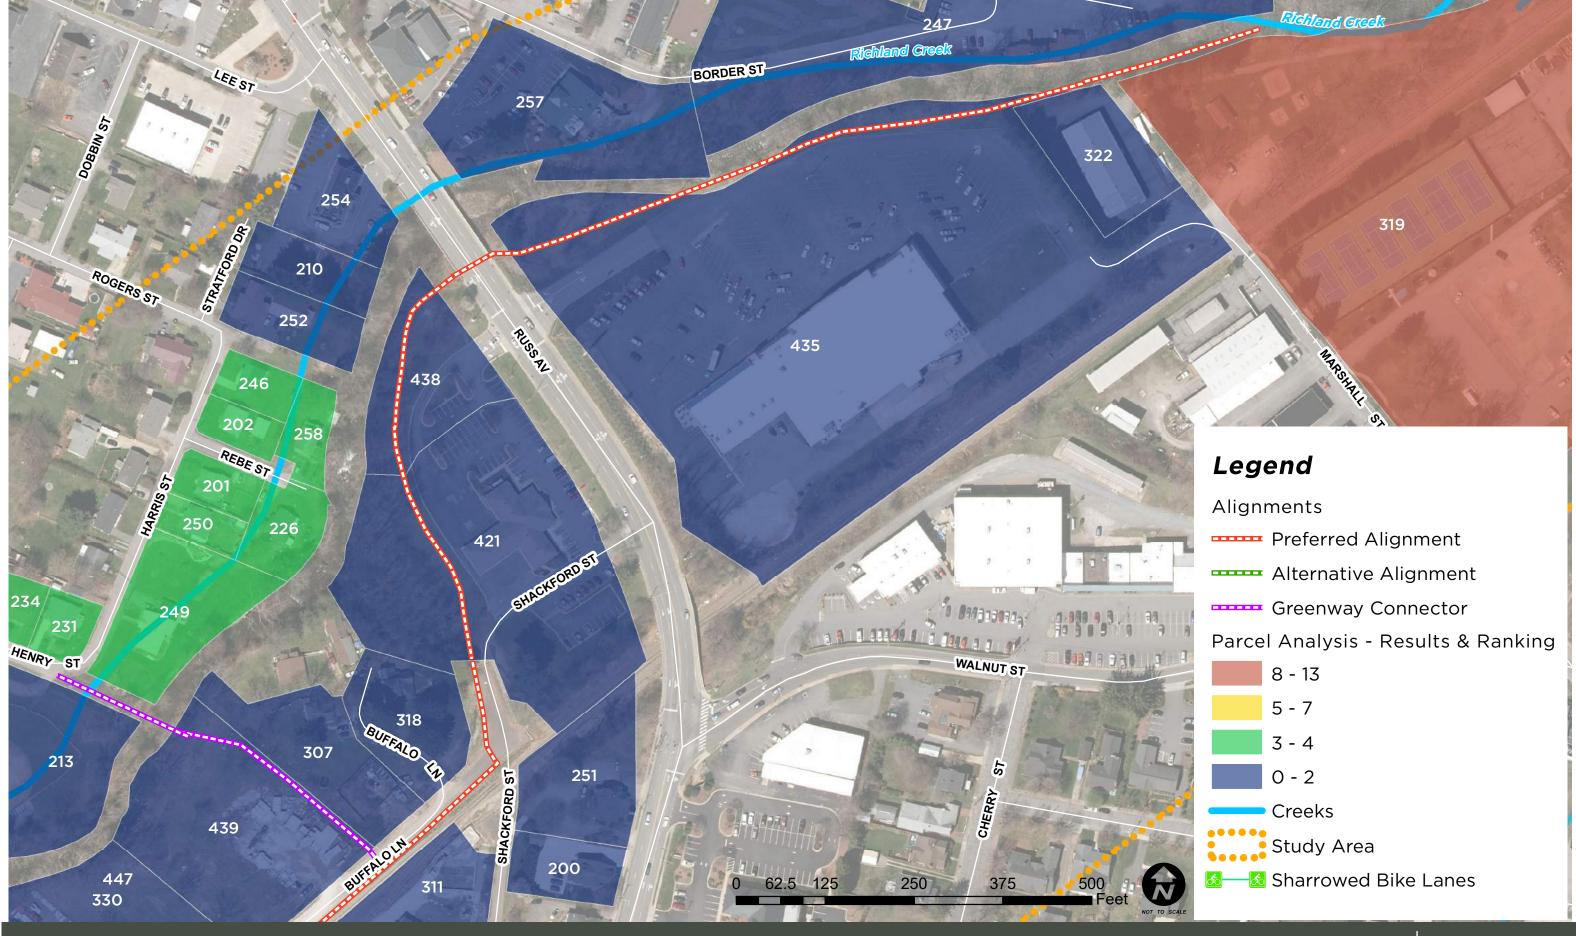

#### PARCEL ANALYSIS

To direct field work and ultimately the location of proposed alignments, a parcel analysis was completed of existing conditions to further identify parameters that should be assessed (See Figure 1). The preference of the stakeholders for the greenway corridor was to analyze potential routes to serve as both a transportation and recreation corridor. Important factors for both were included in the analysis including proximity to population density, potential employers, and concentrations of amenities (See Figures 2—4). Another factor, median income, was assessed for the idea that enhanced access for transportation would be more beneficial to lower income populations. The census data used for this analysis are in large blocks and can be somewhat irrelevant for smaller scaled study areas, so supporting information was reviewed but not ranked. Information including land ownership, proximity to amenities, zoning and future land use, and amenable property owners were ranked by parcel. See Appendix B for a complete set of maps created during this parcel analysis with ranking information listed by parcel.

Figure 1. Parcel Analysis Diagram

#### Route Selection

The preferred route was chosen based on project goals, existing conditions, opportunities and constraints, and parcel analysis ranking of the study area. Maintaining the alignment along Richland Creek was preferable but not feasible in all sections where significant constraints to constructibility where encountered. Where this occurred, an alternative alignment is shown. The preferred and alternative alignments are shown on Opportunities, Constraints & Preliminary Design Maps by sections 1-7. The Greenway Feasibility Ranking Matrix exhibits a comparison of each section of the study area at the end of Part B.