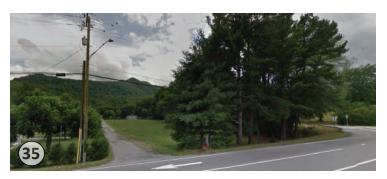

(35) View from Hyatt Creek Road looking down Little Lane with open space/residential narrow street provides dead end access to single family residences.

(36) Wide (5-lane) road with no pedestrian refuge is a crossing constraint on Hyatt Creek Road. Large gravel parking area shown (left) offers potential parking capacity and reconfiguration for trail. Underpass crossing could be an option, undetermined feasibility at site visit (end of study area).