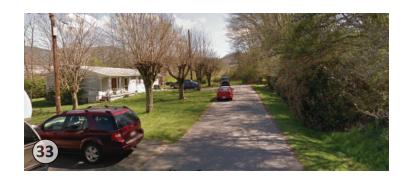

- (31) Existing at-grade crossing and industrial entrance, feels private but open with good sight lines. View from Lea Plant Road.
- (32) View from entrance to Walmart at north end below Richland Creek crossing. Adequate room between rail and parking, minor grade change.
- (33) End of Tarheel Drive with connection to private property (undeveloped) adjacent to Richland Creek. Narrow road width however traffic not an issue on dead end street. Gate at edge of property line noted. Quiet residential area.