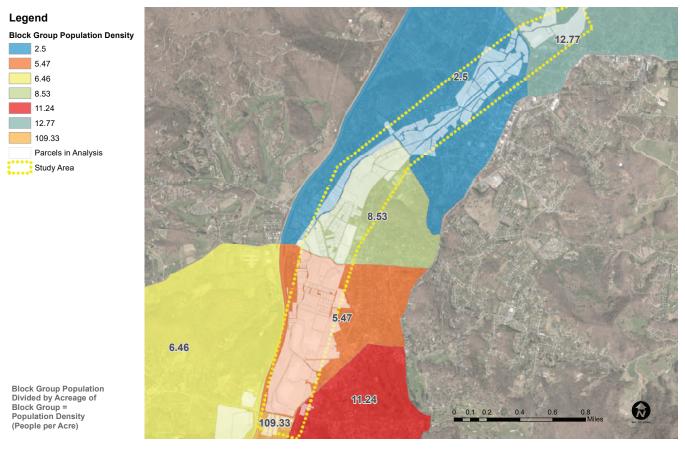

#### POPULATION DENSITY

Greenways should travel through the areas where many people live and work. Source: 2015 Five Year American Community Survey.

#### WILLING PROPERTY OWNER

Weighted based in the idea that parcels owned by known property owners amenable to greenway development present greater opportunity.

Amenable Property Owner: Y=3 N=0

Figure 2. Population Density Map