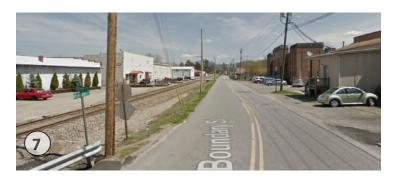

### **Opportunities and Constraints Notes:**

- (6) View down rail line next to Boundary Street (warehouse on left, Rec Center on right outside of picture). Available unused space adjacent to rail Right-of-Way on left and ditch on right adjacent to road.
- (7) Rail right-of-way: View down Boundary Street from Depot Street intersection. Opportunities for greenway where existing ditch exists(between road and rail line). Stormwater would need to be accounted for—currently travels along ditch.