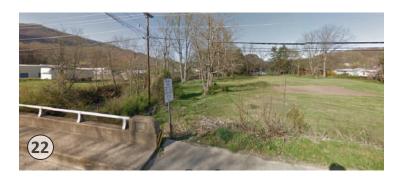

### Hazelwood Park to Hazelwood Avenue

(22) View of undeveloped part of parcel along Richland Creek with direct views (from Elysinia Avenue). Other parcels adjacent to creek are have structures and/or houses within floodway (not pictured).