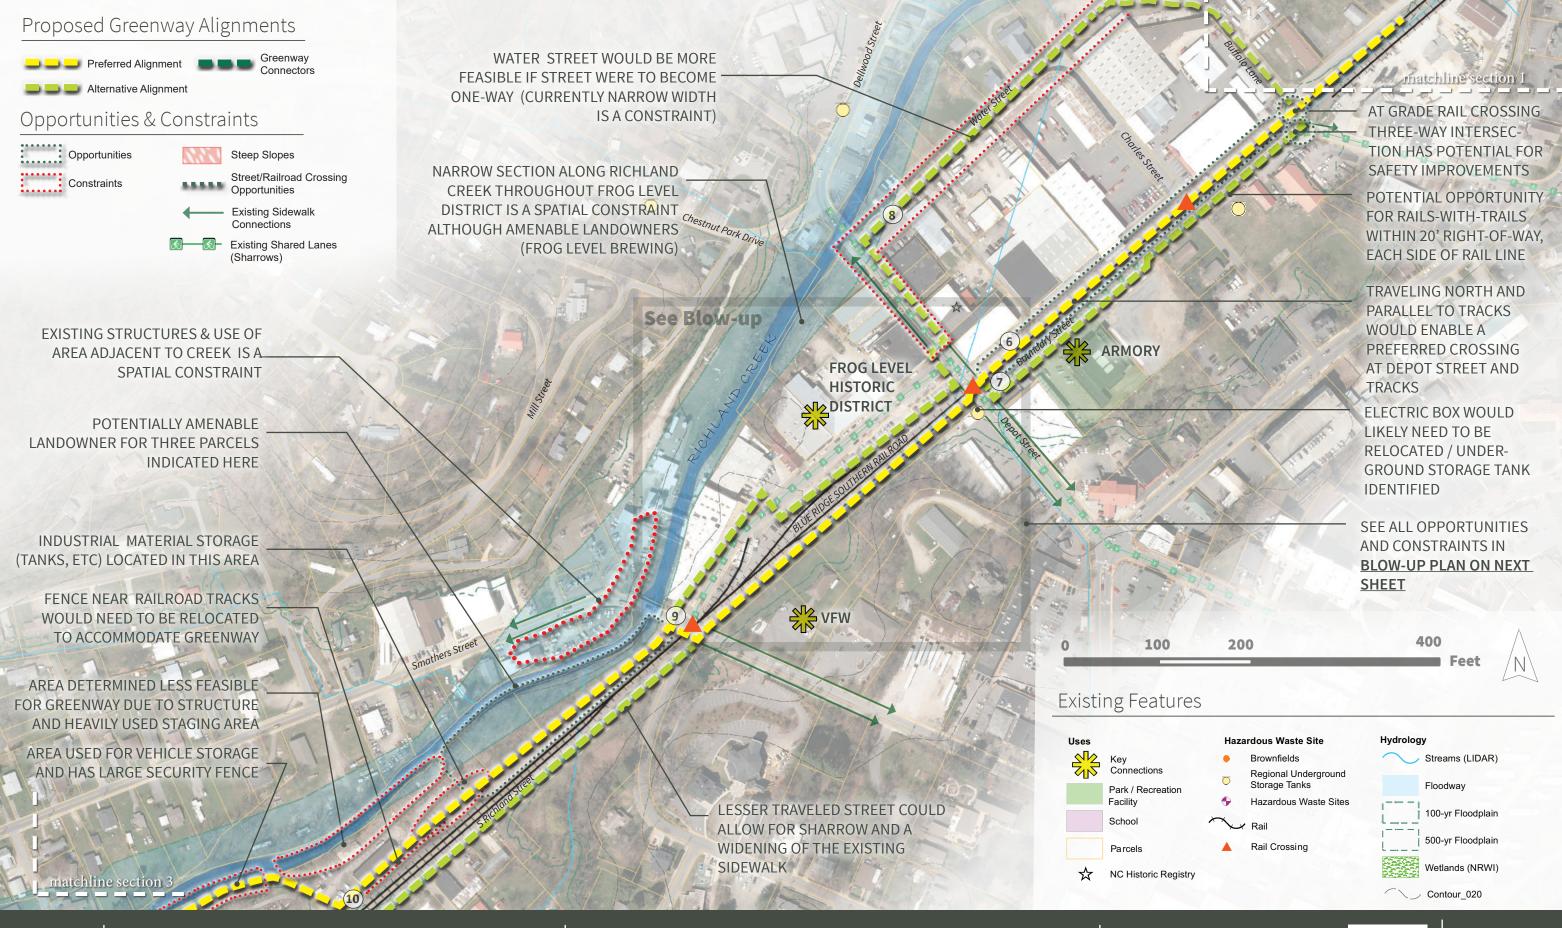

### **Opportunities and Constraints Notes:**

- (6) View down rail line next to Boundary Street (warehouse on left, Rec Center on right outside of picture). Available unused space adjacent to rail Right-of-Way on left and ditch on right adjacent to road.
- (7) Rail right-of-way: View down Boundary Street from Depot Street intersection. Opportunities for greenway where existing ditch exists(between road and rail line). Stormwater would need to be accounted for—currently travels along ditch.

Opportunity on opposite side of tracks (left)potential space between parking lot and rail line on opposite site, parking circulation would need to be verified.

- 8) Water Street spatially constrained for greenway or shared use—if possible to make 1-way, could be possibility. Existing sidewalk noted.
- (9) Intersection at Miller Street and Richland Street—wide intersection, current crosswalks and at-grade rail crossing. NW of VFW.
- (10) Existing at-grade rail crossing from Richard Street with views to Richland Creek, existing fence around industrial use.