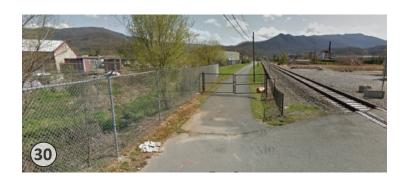

### Railroad Street to Walmart

### **Opportunities and Constraints Notes:**

(30) End of Vigoro Street along rail. Existing fence (left) and connection to Courthouse and detention center ahead on left. Nice mountain views along corridor.