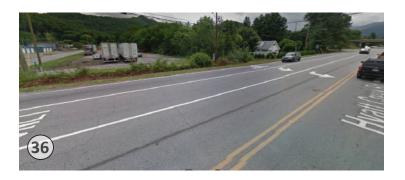

(35) View from Hyatt Creek Road looking down Little Lane with open space/residential narrow street provides dead end access to single family residences.

(36) Wide (5-lane) road with no pedestrian refuge is a crossing constraint on Hyatt Creek Road. Large gravel parking area shown (left) offers potential parking capacity and reconfiguration for trail. Underpass crossing could be an option, undetermined feasibility at site visit (end of study area).