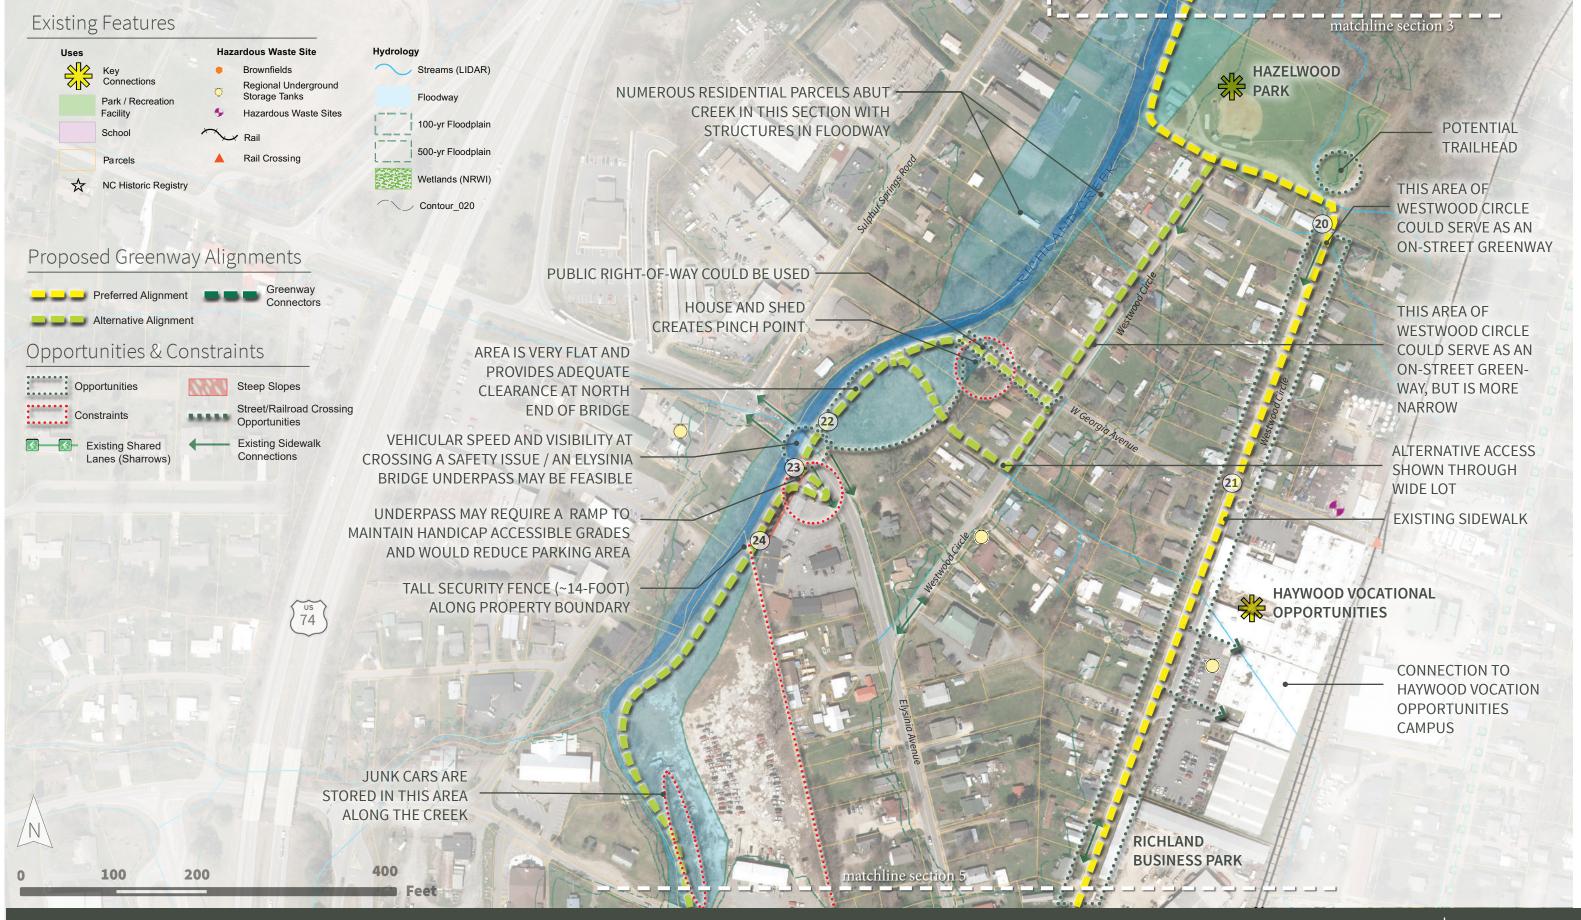

### Hazelwood Park to Hazelwood Avenue

### **Opportunities and Constraints Notes:**

(20) Main entrance of Hazelwood Park. Narrow gravel driveway, lack of wayfinding. Connection to Town property along Richland Creek (current easement).

(21) View down Westwood Circle, connection to Haywood Vocation Opportunities. Current sidewalks, quiet street and good sight lines. Shared lane (Sharrow) opportunity.

(22) View of undeveloped part of parcel along Richland Creek with direct views (from Elysinia Avenue). Other parcels adjacent to creek are have structures and/or houses within floodway (not pictured).

(23) Opposite side of bridge on Elysinia Avenue looking south. Underpass crossing potential here although ramp would be needed to get down to creek and existing parking lot would need to be decreased to fit.

Sight lines at potential crossing here are not optimal for safe on-grade crossing; traffic calming would be necessary.

(24) View of junk yard with 10' security fence along property (view from northern tip of parcel). Existing use within the floodway throughout large parcel are significant constraint to access along creek unless landowner is amenable. Constraints along this property makes section less desirable.