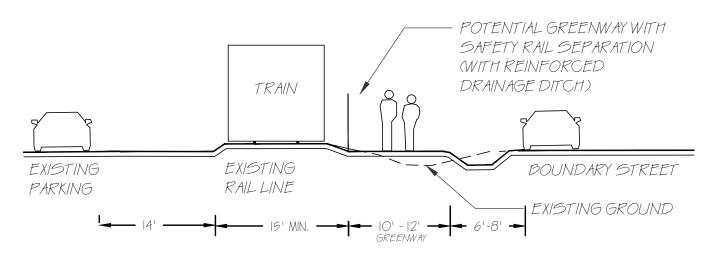

### Blue Ridge Southern Railroad

The existing rail line is active and runs through the eastern part of the study area and runs from north to south. The associated easement is 40 linear feet across and the route offers a direct connection within the corridor. The rail line currently has no "Rails-with-Trails" projects which are pedestrian trails located within the easement of an active railroad. G&O Rail with Trail in South Knoxville is a precedent project that is referenced for this study to determine feasibility with existing conditions. The company is G&O, a small freight line, which requires a 15 foot offset from the centerline of the track (referenced in Appendix A).

## FROG LEVEL HISTORIC DISTRICT

GENERAL CROSS-SECTION (LOOKING SOUTHEAST FROM DEPOT ST. AND BOUNDARY ST. INTERSECTION)

## **BOUNDARY STREET**

GENERAL CROSS-SECTION (LOOKING NORTHEAST TOWARD CHARLES STREET)

#### Notes:

- Existing dimensions are delineated from 2015 aerial imagery.
- Dimensioning and minimum offsets shown from rails were based on the precedent project with G&O Rail company is South Knoxville. The company has a rails with trails section and uses the minimum standard of 15' offset from the centerline of the track.