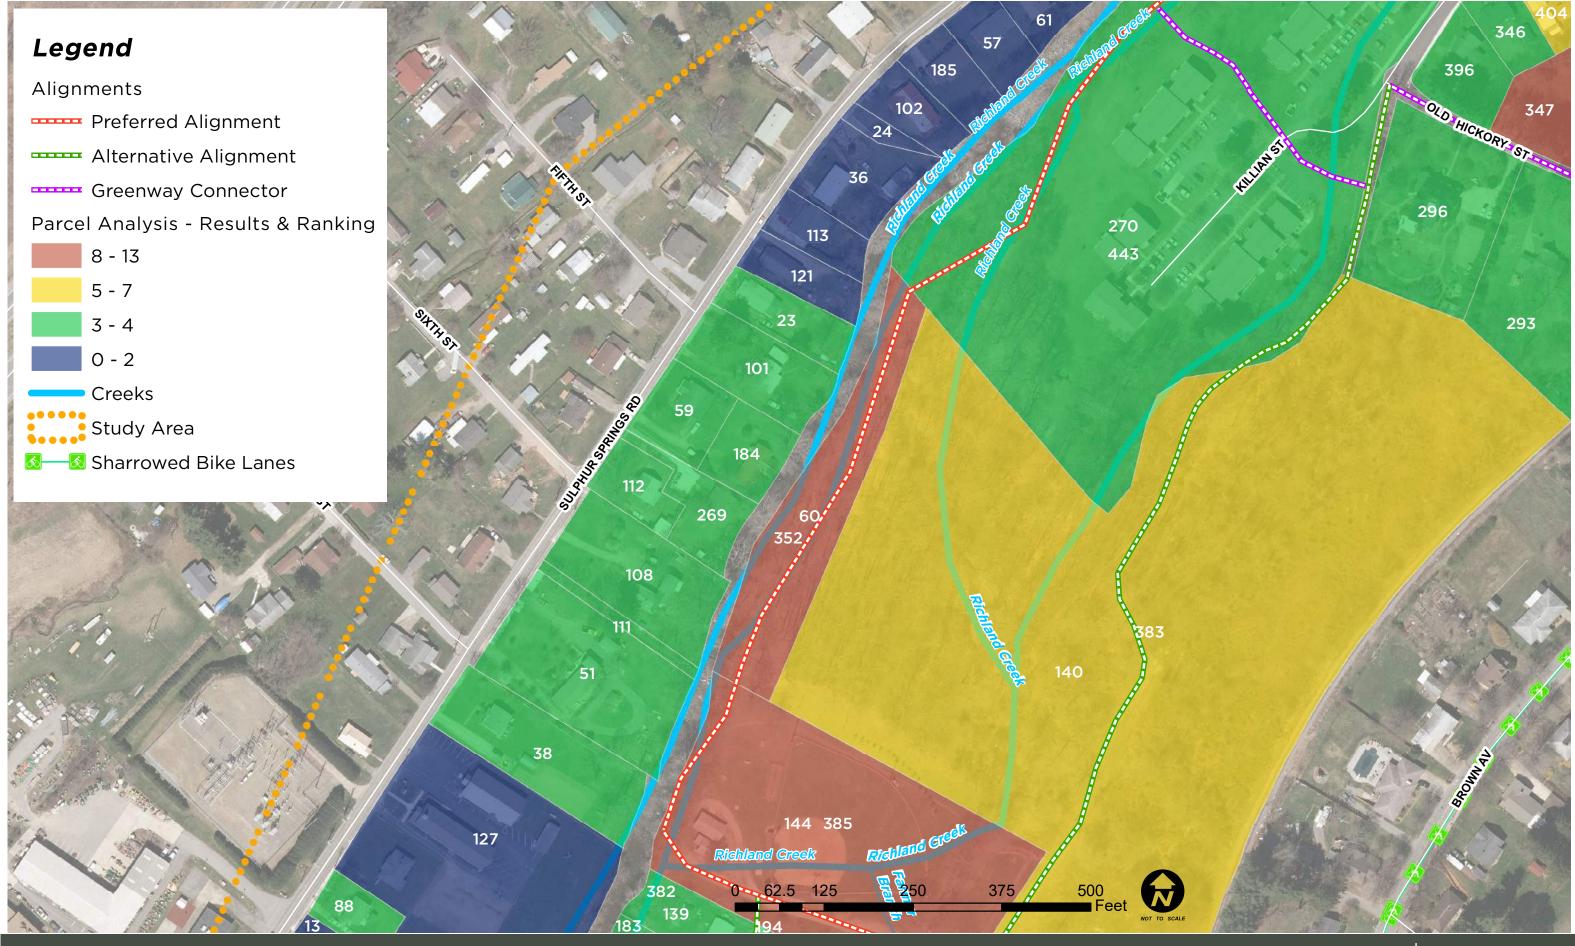

#### PARCEL ANALYSIS

To direct field work and ultimately the location of proposed alignments, a parcel analysis was completed of existing conditions to further identify parameters that should be assessed (See Figure 1). The preference of the stakeholders for the greenway corridor was to analyze potential routes to serve as both a transportation and recreation corridor. Important factors for both were included in the analysis including proximity to population density, potential employers, and concentrations of amenities (See Figures 2—4). Another factor, median income, was assessed for the idea that enhanced access for transportation would be more beneficial to lower income populations. The census data used for this analysis are in large blocks and can be somewhat irrelevant for smaller scaled study areas, so supporting information was reviewed but not ranked. Information including land ownership, proximity to amenities, zoning and future land use, and amenable property owners were ranked by parcel. See Appendix B for a complete set of maps created during this parcel analysis with ranking information listed by parcel.

Figure 1. Parcel Analysis Diagram

#### Route Selection

The preferred route was chosen based on project goals, existing conditions, opportunities and constraints, and parcel analysis ranking of the study area. Maintaining the alignment along Richland Creek was preferable but not feasible in all sections where significant constraints to constructibility where encountered. Where this occurred, an alternative alignment is shown. The preferred and alternative alignments are shown on Opportunities, Constraints & Preliminary Design Maps by sections 1-7. The Greenway Feasibility Ranking Matrix exhibits a comparison of each section of the study area at the end of Part B.