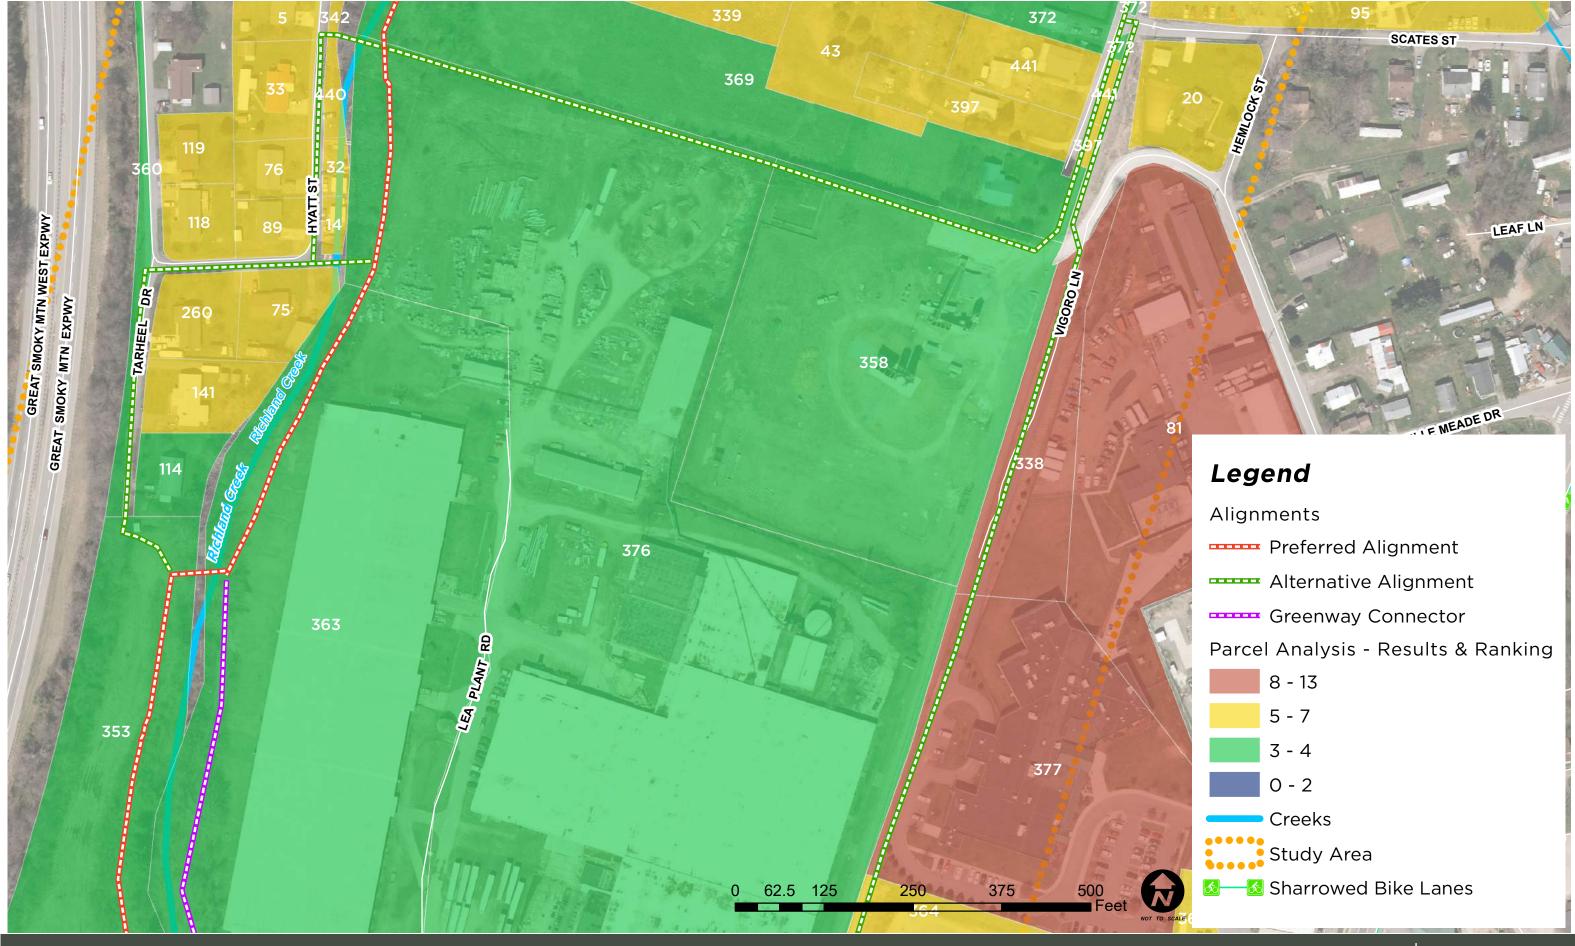

#### PARCEL ANALYSIS

To direct field work and ultimately the location of proposed alignments, a parcel analysis was completed of existing conditions to further identify parameters that should be assessed (See Figure 1). The preference of the stakeholders for the greenway corridor was to analyze potential routes to serve as both a transportation and recreation corridor. Important factors for both were included in the analysis including proximity to population density, potential employers, and concentrations of amenities (See Figures 2—4). Another factor, median income, was assessed for the idea that enhanced access for transportation would be more beneficial to lower income populations. The census data used for this analysis are in large blocks and can be somewhat irrelevant for smaller scaled study areas, so supporting information was reviewed but not ranked. Information including land ownership, proximity to amenities, zoning and future land use, and amenable property owners were ranked by parcel. See Appendix B for a complete set of maps created during this parcel analysis with ranking information listed by parcel.

Figure 1. Parcel Analysis Diagram

### PARCEL ANALYSIS

Evaluation Elements - Higher Total Score Represents Greater Opportunity