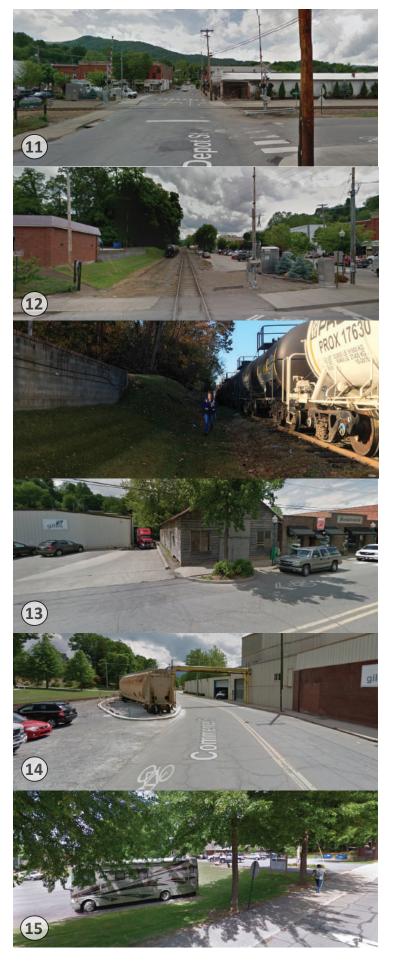

### **Opportunities and Constraints Notes:**

(11) View down Depot Street to Frog Level District. Existing "sharrow" noted as current connection. View of rail arms (also noted underground storage tank).

(12) Views down rail corridor show steep bank (left) and parking (right). Parking could be redesigned to include trail on back side but staging area for trains is a conflict (not pictured).

(2nd photo below) View of space and steep bank between rail right-of-way and retaining wall at car wash. Bedrock visible further down corridor within bank.

This area is an opportunity for a unique section of greenway with rail component and historic district—destination greenway with amenities to take advantage of history of Town and influence of rail. Good sightlines from elevated right-of-way down into historic district.

- (13) Existing business off Commerce Street with inadequate space to access Richland Creek (behind buildings).
- (14) View at potential conflict on Commerce Street with existing industrial use, witnessed trucks parked on sidewalk and slowed traffic during site visit. Existing "sharrow" noted.
- (15) View of VFW from Miller Street. Steep bank separates parking area with stairs greenway through would need retaining walls. Current sidewalk noted, mature trees in landscape.