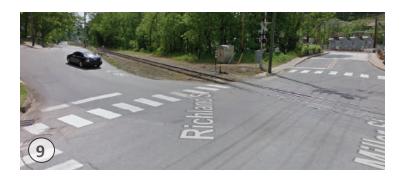

Opportunity on opposite side of tracks (left)potential space between parking lot and rail line on opposite site, parking circulation would need to be verified.

- 8) Water Street spatially constrained for greenway or shared use—if possible to make 1-way, could be possibility. Existing sidewalk noted.
- (9) Intersection at Miller Street and Richland Street—wide intersection, current crosswalks and at-grade rail crossing. NW of VFW.
- (10) Existing at-grade rail crossing from Richard Street with views to Richland Creek, existing fence around industrial use.