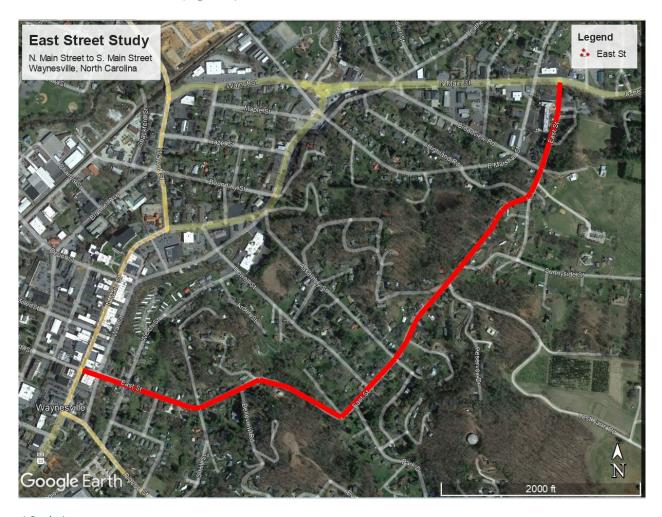

#### H. OLD BUSINESS

- 14. Appoint a member of the Council to the TDA Board
  - Rob Hites, Town Manager

**Motion:** Appoint a member to the TDA Board of Directors.

- 15. Comprehensive Transportation Study for the Entirety of East Street
  - Rob Hites, Town Manager

Motion: Approve all or parts of JM Teague's Proposal.