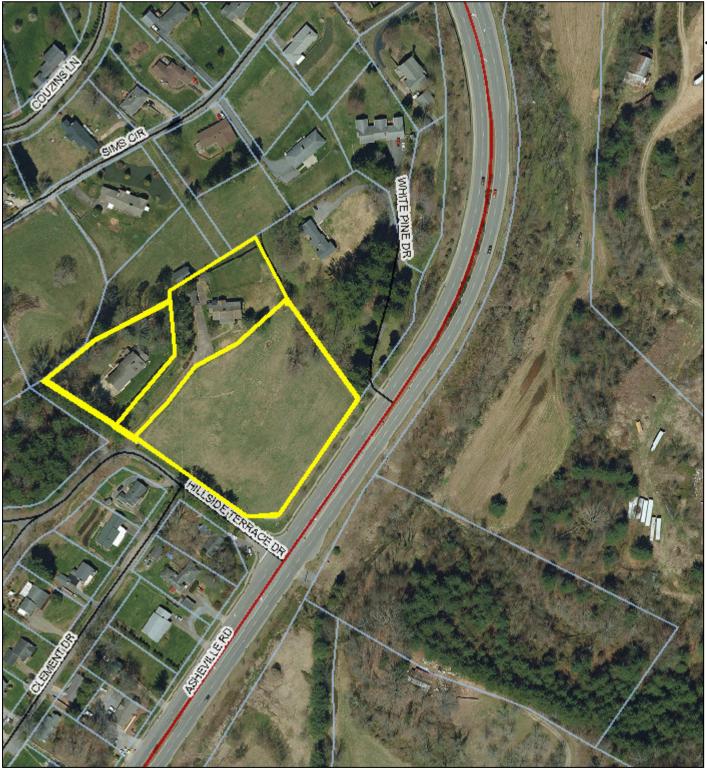

#### F. PUBLIC HEARINGS

- 5. <u>Public Hearing to consider a request for Annexation for one (1) parcel off Hillside Terrace Drive in</u> Waynesville, PIN 8626-01-2244 (2.62 acres).
  - Elizabeth Teague, Development Services Director

#### Motion: Adoption of attached ordinance to approve the annexation of described property.

- 6. <u>Public Hearing to consider a request for Annexation for one (1) parcel at 68 Hillside Terrace Drive in Waynesville, PIN 8626-01-1444 (1.11 acres).</u>
  - Elizabeth Teague, Development Services Director

#### Motion: Adoption of attached ordinance to approve the annexation of described property.

- 7. <u>Public Hearing to consider a request for Annexation for one (1) parcel at 76 Hillside Terrace Drive in Waynesville, PIN 8616-91-9354 (0.81 acre).</u>
  - Elizabeth Teague, Development Services Director

#### Motion: Adoption of attached ordinance to approve the annexation of described property.

- 8. <u>Public Hearing to consider a zoning map amendment request for a portion of the property at 1460 Russ Avenue, PIN 8616-24-8812, from the Dellwood Residential Medium Density District Mixed-Use Overlay (D-RM MXO) to the Russ Avenue Regional Center District (RA-RC).</u>
  - Elizabeth Teague, Development Services Director