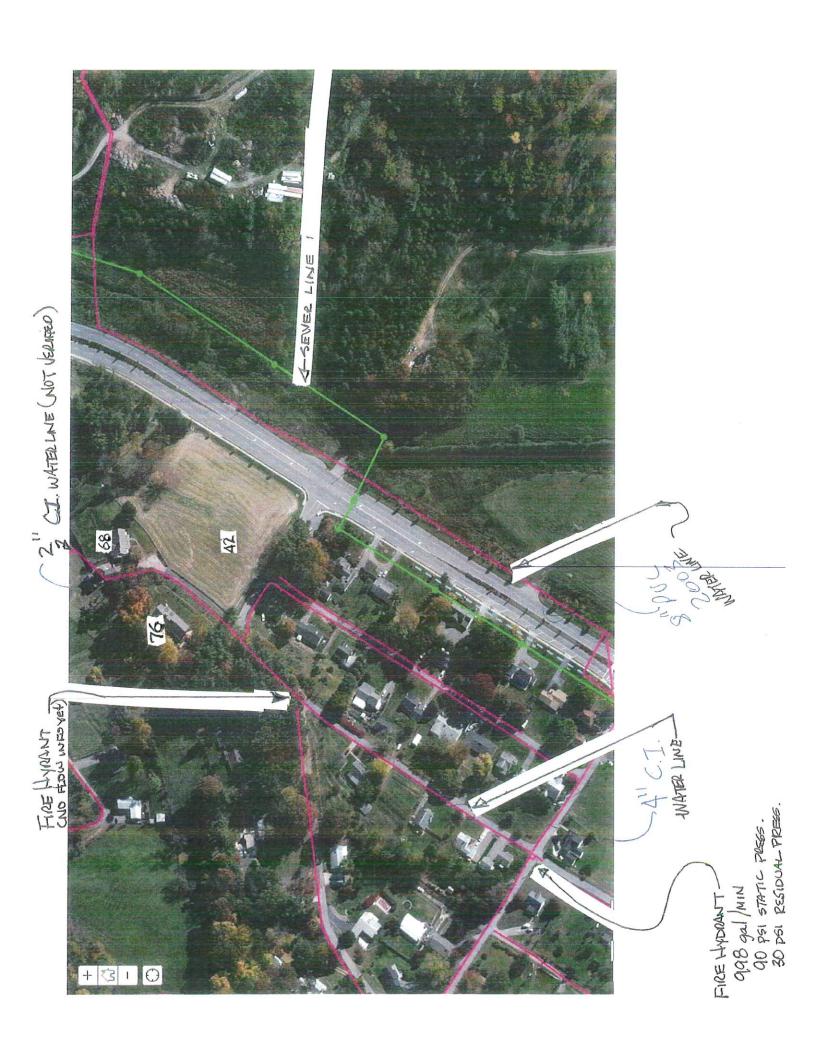

#### F. PUBLIC HEARINGS

- 5. <u>Public Hearing to consider a request for Annexation for one (1) parcel off Hillside Terrace Drive in</u> Waynesville, PIN 8626-01-2244 (2.62 acres).
  - Elizabeth Teague, Development Services Director

#### Motion: Adoption of attached ordinance to approve the annexation of described property.

- 6. <u>Public Hearing to consider a request for Annexation for one (1) parcel at 68 Hillside Terrace Drive in Waynesville, PIN 8626-01-1444 (1.11 acres).</u>
  - Elizabeth Teague, Development Services Director

#### Motion: Adoption of attached ordinance to approve the annexation of described property.

- 7. <u>Public Hearing to consider a request for Annexation for one (1) parcel at 76 Hillside Terrace Drive in Waynesville, PIN 8616-91-9354 (0.81 acre).</u>
  - Elizabeth Teague, Development Services Director