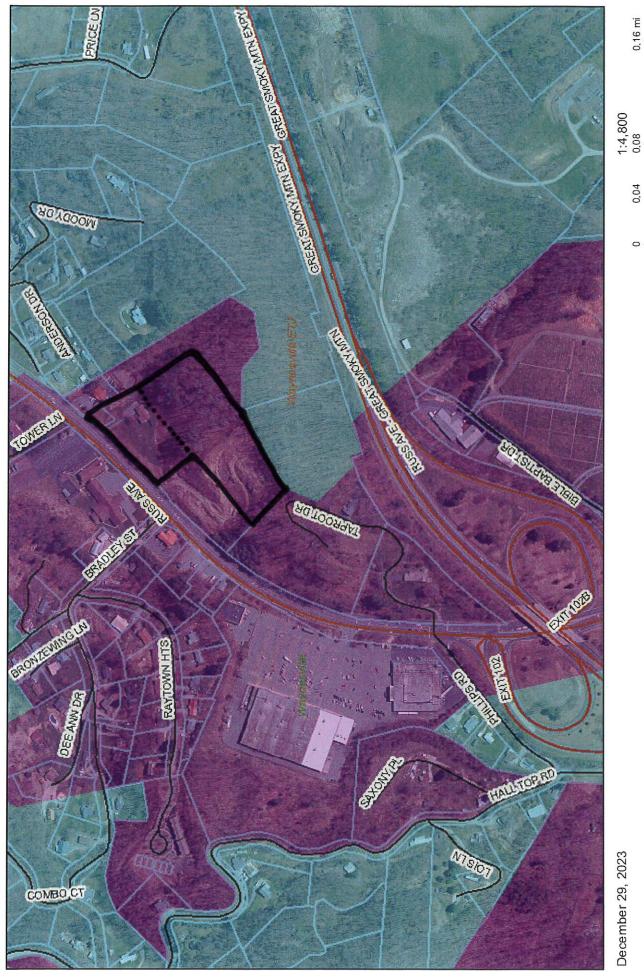

#### Motion: Adoption of attached ordinance to approve the annexation of described property.

- 8. <u>Public Hearing to consider a zoning map amendment request for a portion of the property at 1460 Russ Avenue, PIN 8616-24-8812, from the Dellwood Residential Medium Density District Mixed-Use Overlay (D-RM MXO) to the Russ Avenue Regional Center District (RA-RC).</u>
  - Elizabeth Teague, Development Services Director

#### **Motions:**

- To find that the request is reasonable and in the public interest to amend the 2035 Comprehensive Plan's Future Land Use Map to extend the Regional Center Zoning designation along the road frontage of Russ Avenue.
- 2. To adopt the zoning map amendment ordinance as presented to redesignate a portion of the property at 1460 Russ Avenue, PIN 8616-24-8812, from the Dellwood Residential Medium Density District, Mixed-Use Overlay (D-RM MXO), to the Russ Avenue Regional Center District (RA-RC).