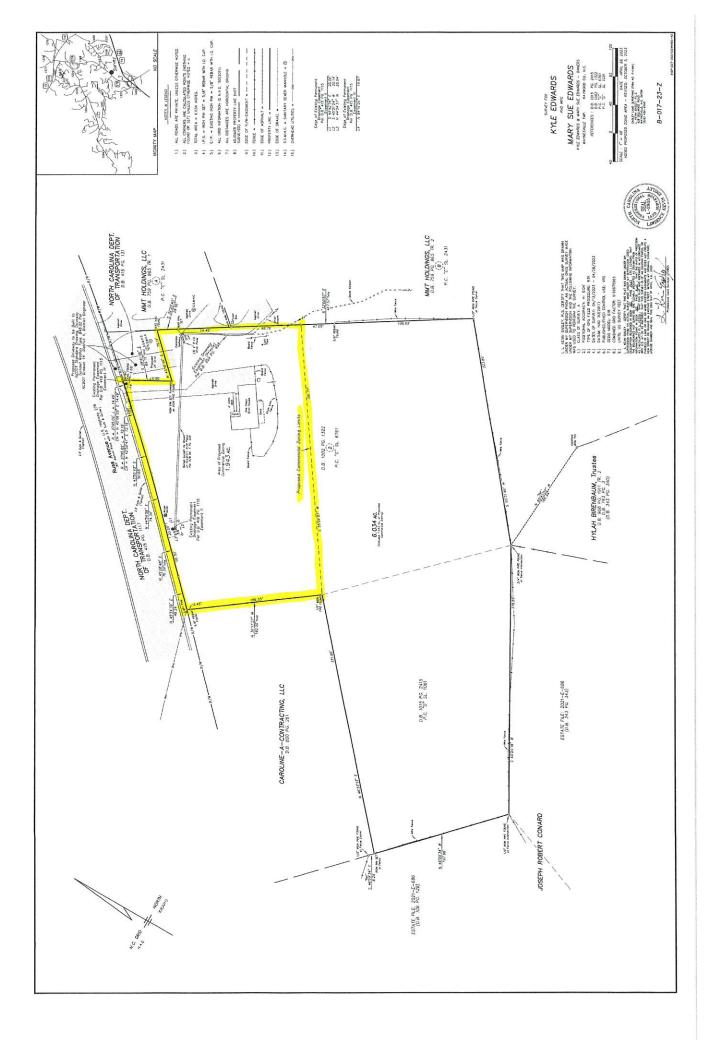

#### Motion: Adoption of attached ordinance to approve the annexation of described property.

- 8. <u>Public Hearing to consider a zoning map amendment request for a portion of the property at 1460 Russ Avenue, PIN 8616-24-8812, from the Dellwood Residential Medium Density District Mixed-Use Overlay (D-RM MXO) to the Russ Avenue Regional Center District (RA-RC).</u>
  - Elizabeth Teague, Development Services Director

#### **Motions:**

- To find that the request is reasonable and in the public interest to amend the 2035 Comprehensive Plan's Future Land Use Map to extend the Regional Center Zoning designation along the road frontage of Russ Avenue.
- 2. To adopt the zoning map amendment ordinance as presented to redesignate a portion of the property at 1460 Russ Avenue, PIN 8616-24-8812, from the Dellwood Residential Medium Density District, Mixed-Use Overlay (D-RM MXO), to the Russ Avenue Regional Center District (RA-RC).