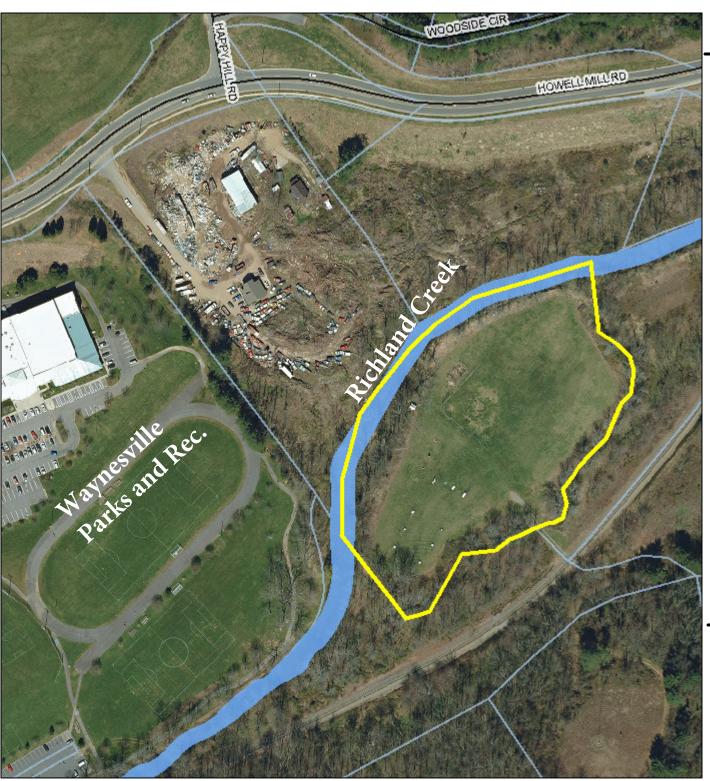

- 2. a. December 12<sup>th</sup>, 2023 Regular Scheduled Meeting Minutes
  - b. Request for budget amendment for Governors Highway Safety Grant reimbursement for overtime worked specific to traffic enforcement
  - c. Approval to use Restricted SWAT Account funds for the purchase of SRT ballistic vest.
  - d. Purchase of Red Dot Rifle Sights for our Patrol Officers
  - e. Consideration of a Resolution to support Haywood Waterways Association StRAP grant application for the purpose of debris removal within the Town's park property (PIN 8616-72-3598).
  - f. Special Event permit for Martin Luther King Walk
  - g. The purchase of self-contained breathing apparatus (SCBA) equipment for the Waynesville Fire Department.