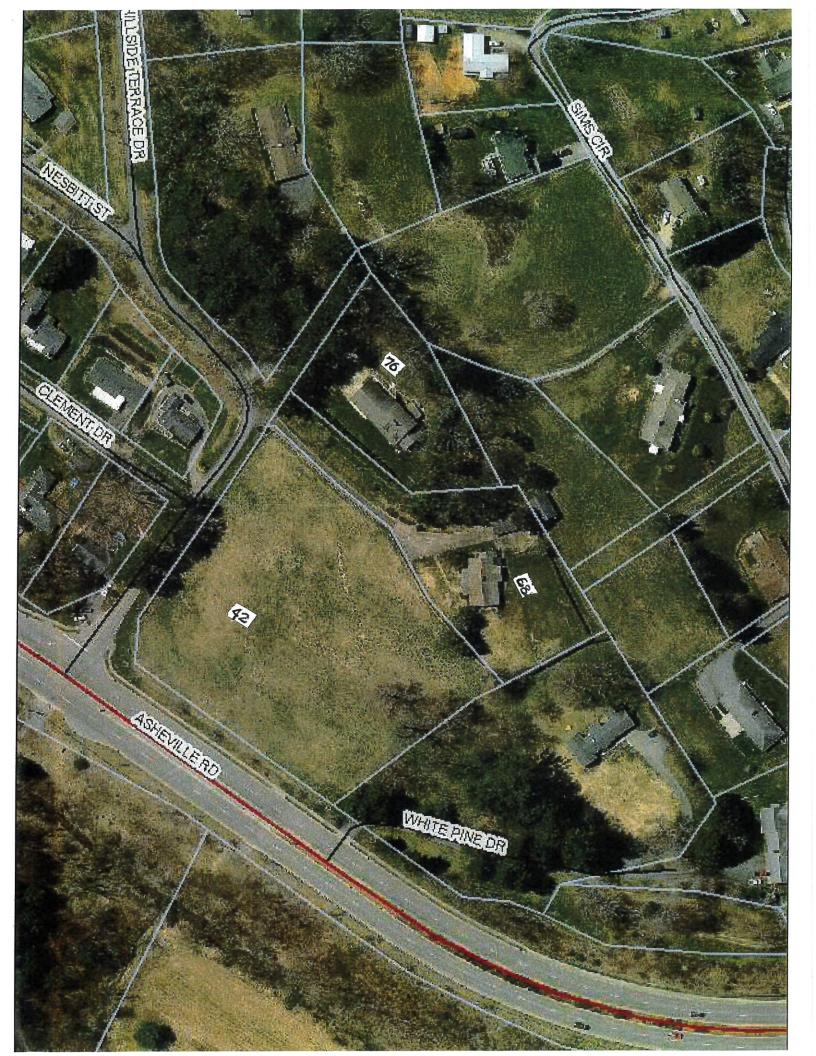

#### F. PUBLIC HEARINGS

- 5. <u>Public Hearing to consider a request for Annexation for one (1) parcel off Hillside Terrace Drive in</u> Waynesville, PIN 8626-01-2244 (2.62 acres).
  - Elizabeth Teague, Development Services Director

#### Motion: Adoption of attached ordinance to approve the annexation of described property.

- 6. <u>Public Hearing to consider a request for Annexation for one (1) parcel at 68 Hillside Terrace Drive in Waynesville, PIN 8626-01-1444 (1.11 acres).</u>
  - Elizabeth Teague, Development Services Director

#### Motion: Adoption of attached ordinance to approve the annexation of described property.

- 7. <u>Public Hearing to consider a request for Annexation for one (1) parcel at 76 Hillside Terrace Drive in Waynesville, PIN 8616-91-9354 (0.81 acre).</u>
  - Elizabeth Teague, Development Services Director

#### Motion: Adoption of attached ordinance to approve the annexation of described property.

- 8. <u>Public Hearing to consider a zoning map amendment request for a portion of the property at 1460 Russ Avenue, PIN 8616-24-8812, from the Dellwood Residential Medium Density District Mixed-Use Overlay (D-RM MXO) to the Russ Avenue Regional Center District (RA-RC).</u>
  - Elizabeth Teague, Development Services Director