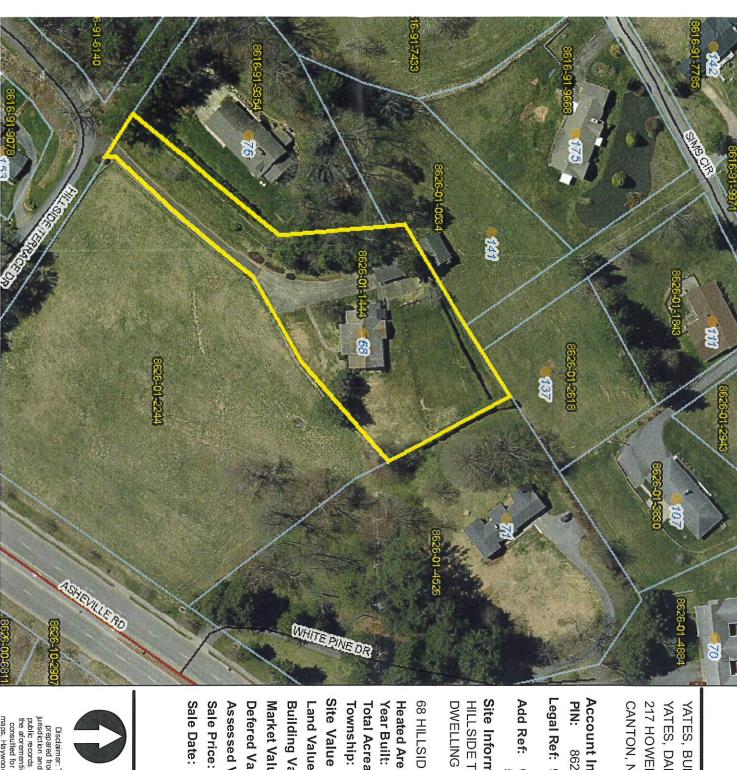

#### F. PUBLIC HEARINGS

- 5. <u>Public Hearing to consider a request for Annexation for one (1) parcel off Hillside Terrace Drive in</u> Waynesville, PIN 8626-01-2244 (2.62 acres).
  - Elizabeth Teague, Development Services Director

#### Motion: Adoption of attached ordinance to approve the annexation of described property.

- 6. <u>Public Hearing to consider a request for Annexation for one (1) parcel at 68 Hillside Terrace Drive in Waynesville, PIN 8626-01-1444 (1.11 acres).</u>
  - Elizabeth Teague, Development Services Director

#### Motion: Adoption of attached ordinance to approve the annexation of described property.

- 7. <u>Public Hearing to consider a request for Annexation for one (1) parcel at 76 Hillside Terrace Drive in Waynesville, PIN 8616-91-9354 (0.81 acre).</u>
  - Elizabeth Teague, Development Services Director