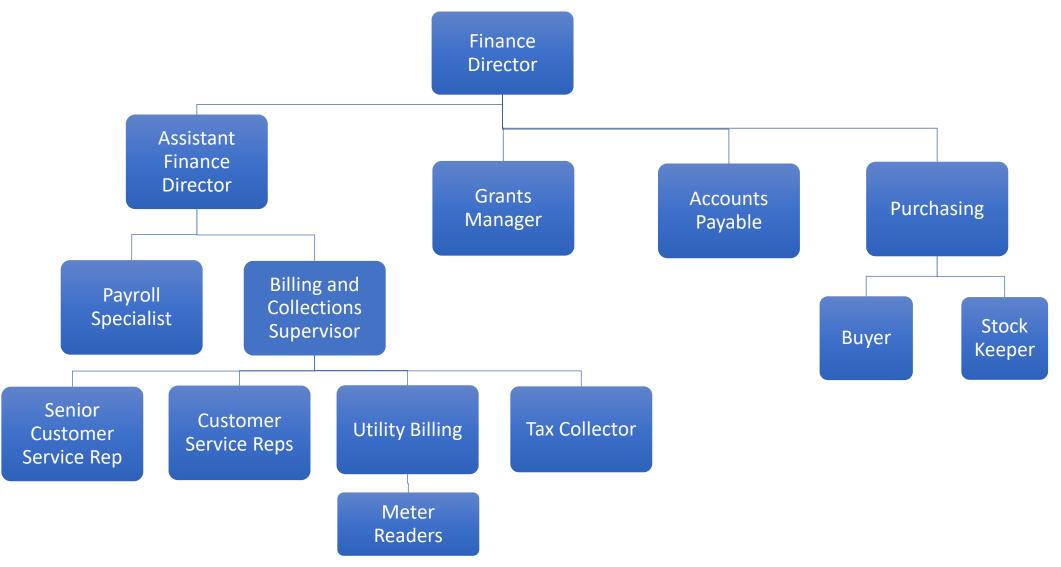

#### TOWN OF WAYNESVILLE – REGULAR SESSION AGENDA January 9, 2024

- 3 -

- 9. Reclassify one Senior Customer Service position to Payroll Specialist and change it from Grade 55 to Grade 61
  - Misty Hagood, Finance Director

<u>Motion:</u> Approve the reclassification of one Senior Customer Service position to a Payroll Specialist and move it from Grade 55 to Grade 61.

- 10. The Eagles Nest Booster Station re-build project
  - Assistant Public Services Director Ricky Foster