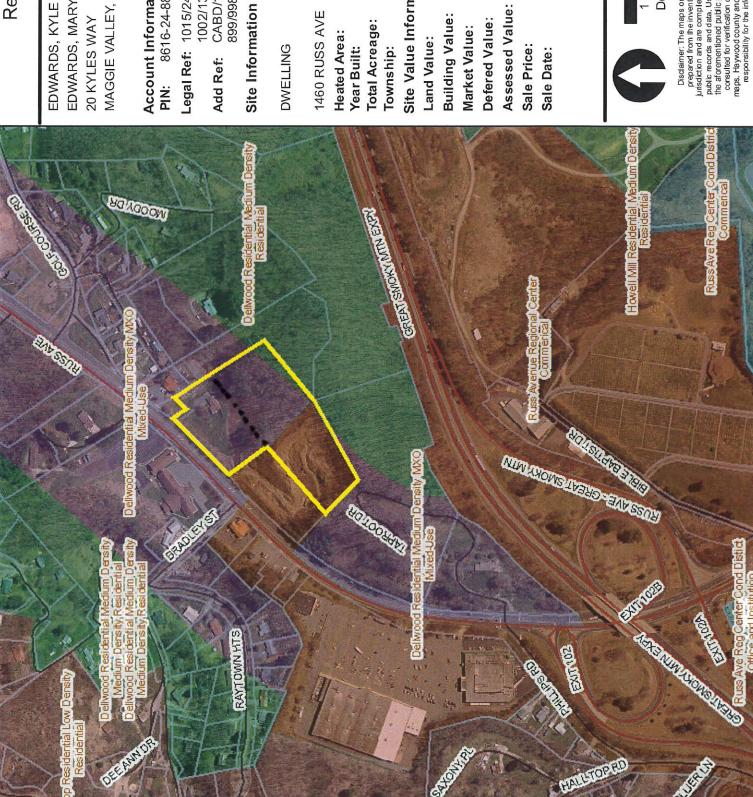

#### Motion: Adoption of attached ordinance to approve the annexation of described property.

- 8. <u>Public Hearing to consider a zoning map amendment request for a portion of the property at 1460 Russ Avenue, PIN 8616-24-8812, from the Dellwood Residential Medium Density District Mixed-Use Overlay (D-RM MXO) to the Russ Avenue Regional Center District (RA-RC).</u>
  - Elizabeth Teague, Development Services Director

#### **Motions:**

- To find that the request is reasonable and in the public interest to amend the 2035 Comprehensive Plan's Future Land Use Map to extend the Regional Center Zoning designation along the road frontage of Russ Avenue.
- 2. To adopt the zoning map amendment ordinance as presented to redesignate a portion of the property at 1460 Russ Avenue, PIN 8616-24-8812, from the Dellwood Residential Medium Density District, Mixed-Use Overlay (D-RM MXO), to the Russ Avenue Regional Center District (RA-RC).