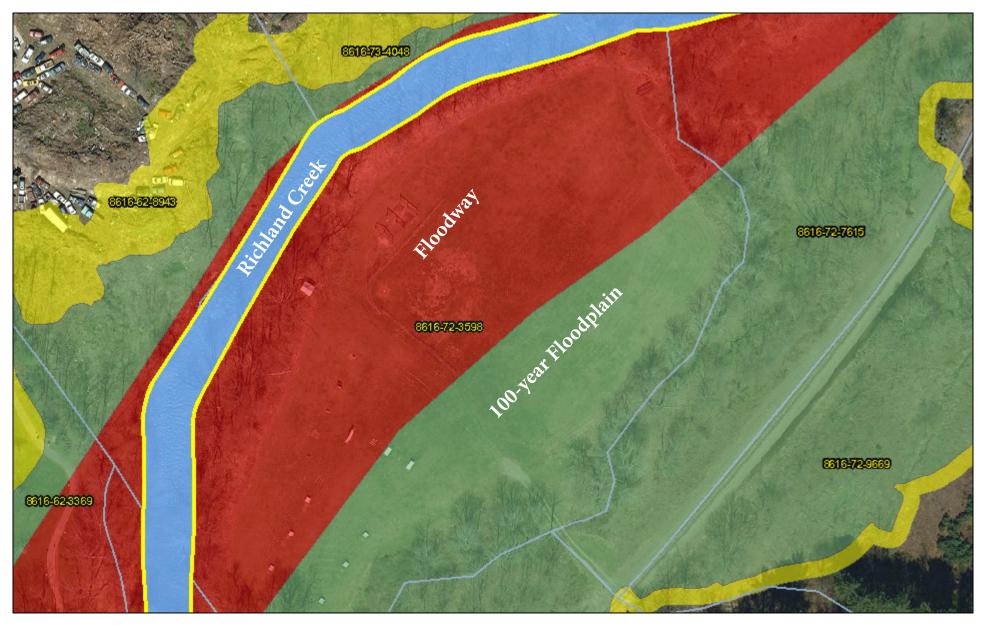

- 2. a. December 12<sup>th</sup>, 2023 Regular Scheduled Meeting Minutes
  - b. Request for budget amendment for Governors Highway Safety Grant reimbursement for overtime worked specific to traffic enforcement
  - c. Approval to use Restricted SWAT Account funds for the purchase of SRT ballistic vest.
  - d. Purchase of Red Dot Rifle Sights for our Patrol Officers
  - e. Consideration of a Resolution to support Haywood Waterways Association StRAP grant application for the purpose of debris removal within the Town's park property (PIN 8616-72-3598).
  - f. Special Event permit for Martin Luther King Walk
  - g. The purchase of self-contained breathing apparatus (SCBA) equipment for the Waynesville Fire Department.