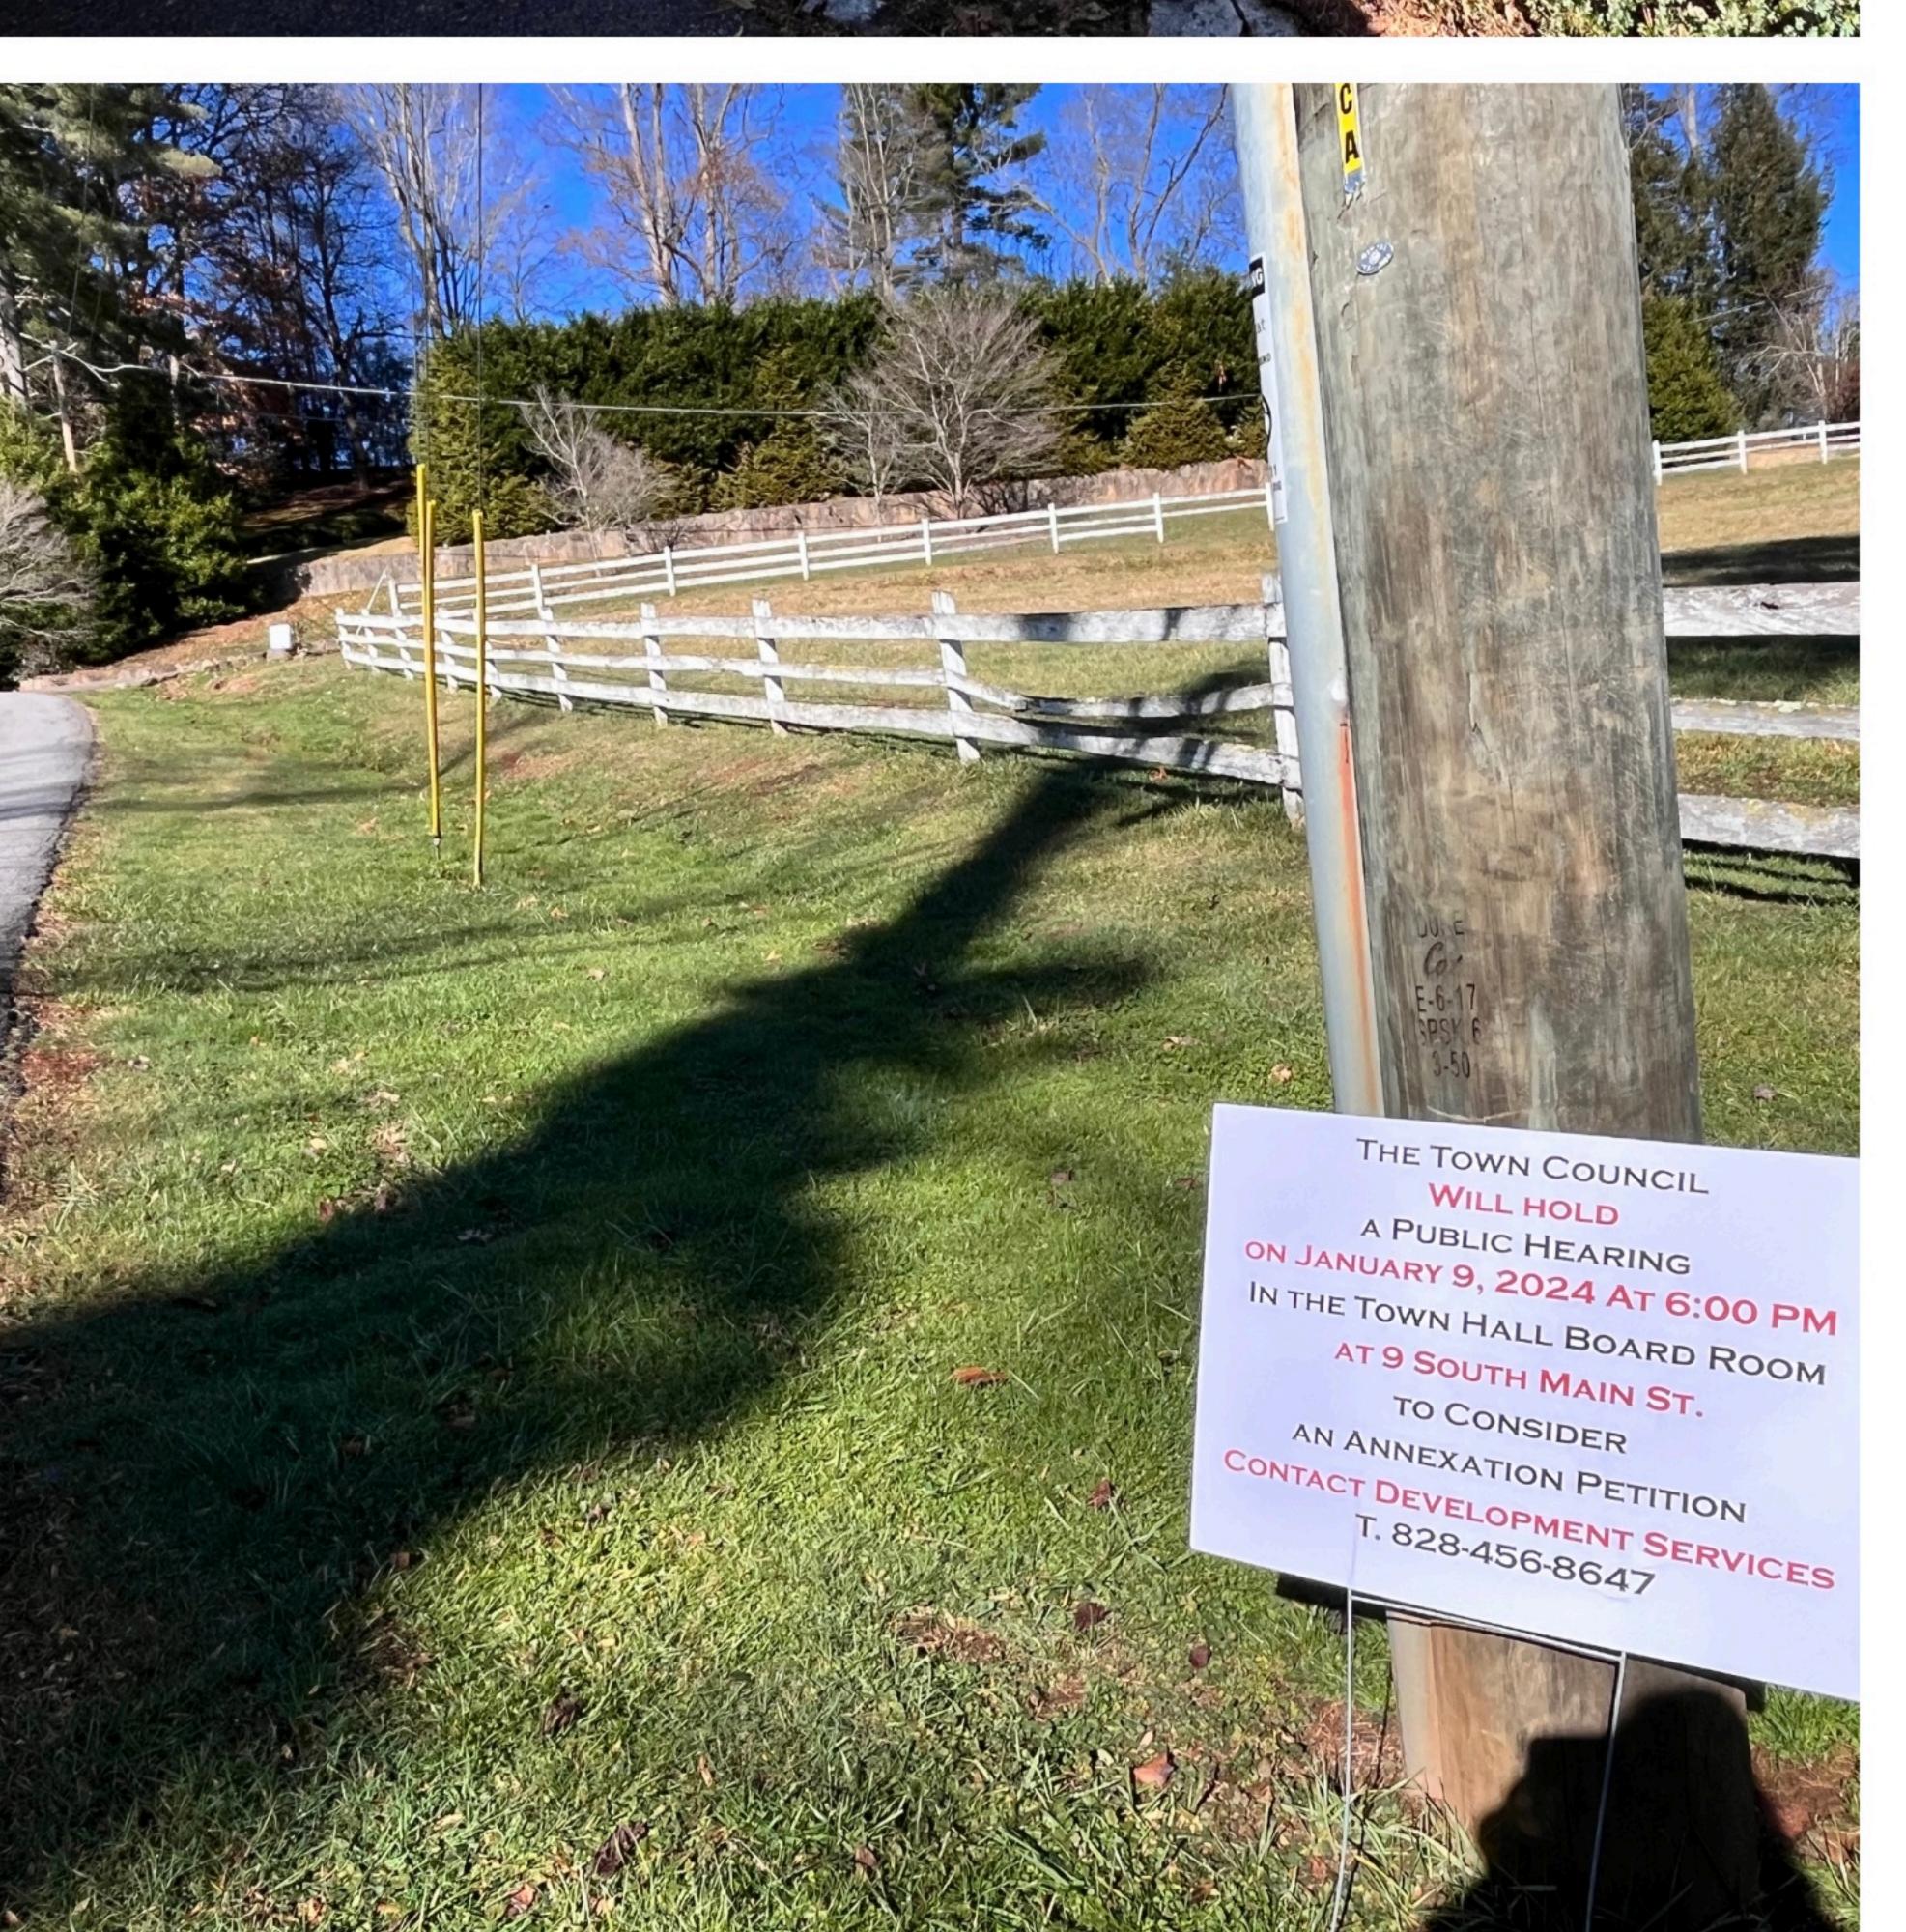

#### F. PUBLIC HEARINGS

- 5. <u>Public Hearing to consider a request for Annexation for one (1) parcel off Hillside Terrace Drive in</u> Waynesville, PIN 8626-01-2244 (2.62 acres).
  - Elizabeth Teague, Development Services Director

#### Motion: Adoption of attached ordinance to approve the annexation of described property.

- 6. <u>Public Hearing to consider a request for Annexation for one (1) parcel at 68 Hillside Terrace Drive in Waynesville, PIN 8626-01-1444 (1.11 acres).</u>
  - Elizabeth Teague, Development Services Director

#### Motion: Adoption of attached ordinance to approve the annexation of described property.

- 7. <u>Public Hearing to consider a request for Annexation for one (1) parcel at 76 Hillside Terrace Drive in Waynesville, PIN 8616-91-9354 (0.81 acre).</u>
  - Elizabeth Teague, Development Services Director