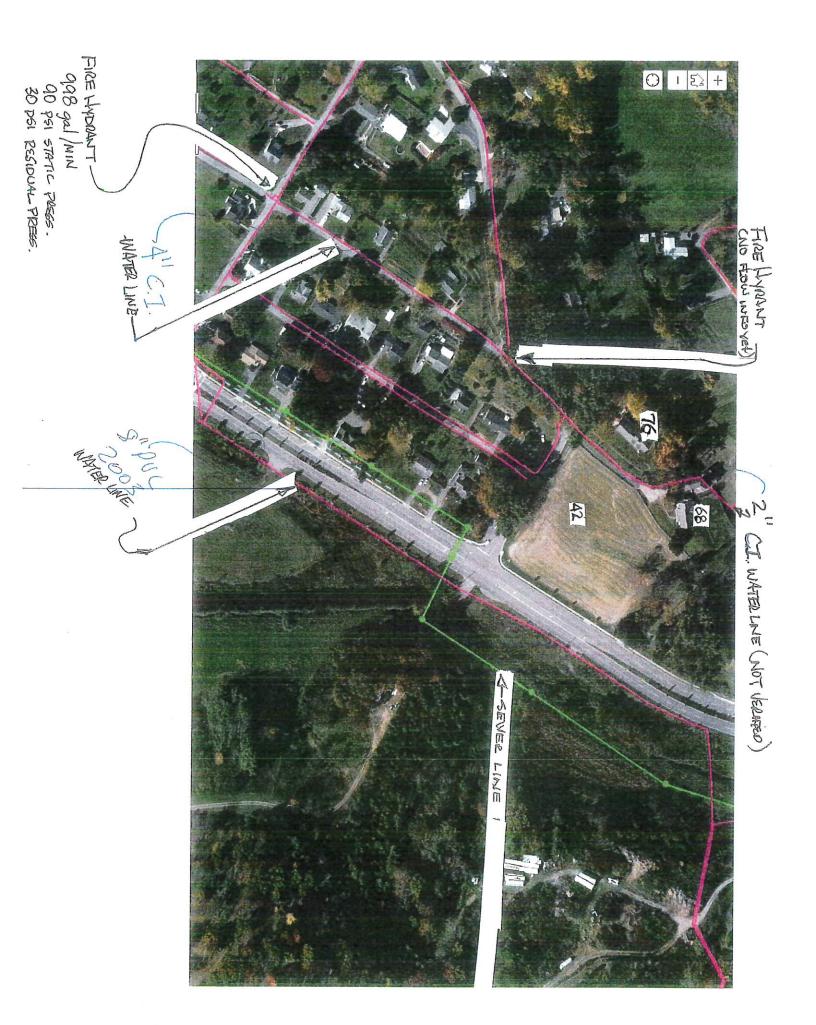

#### F. PUBLIC HEARINGS

- 5. <u>Public Hearing to consider a request for Annexation for one (1) parcel off Hillside Terrace Drive in</u> Waynesville, PIN 8626-01-2244 (2.62 acres).
  - Elizabeth Teague, Development Services Director

#### Motion: Adoption of attached ordinance to approve the annexation of described property.

- 6. <u>Public Hearing to consider a request for Annexation for one (1) parcel at 68 Hillside Terrace Drive in Waynesville, PIN 8626-01-1444 (1.11 acres).</u>
  - Elizabeth Teague, Development Services Director

#### Motion: Adoption of attached ordinance to approve the annexation of described property.

- 7. <u>Public Hearing to consider a request for Annexation for one (1) parcel at 76 Hillside Terrace Drive in Waynesville, PIN 8616-91-9354 (0.81 acre).</u>
  - Elizabeth Teague, Development Services Director

#### Motion: Adoption of attached ordinance to approve the annexation of described property.

- 8. <u>Public Hearing to consider a zoning map amendment request for a portion of the property at 1460 Russ Avenue, PIN 8616-24-8812, from the Dellwood Residential Medium Density District Mixed-Use Overlay (D-RM MXO) to the Russ Avenue Regional Center District (RA-RC).</u>
  - Elizabeth Teague, Development Services Director