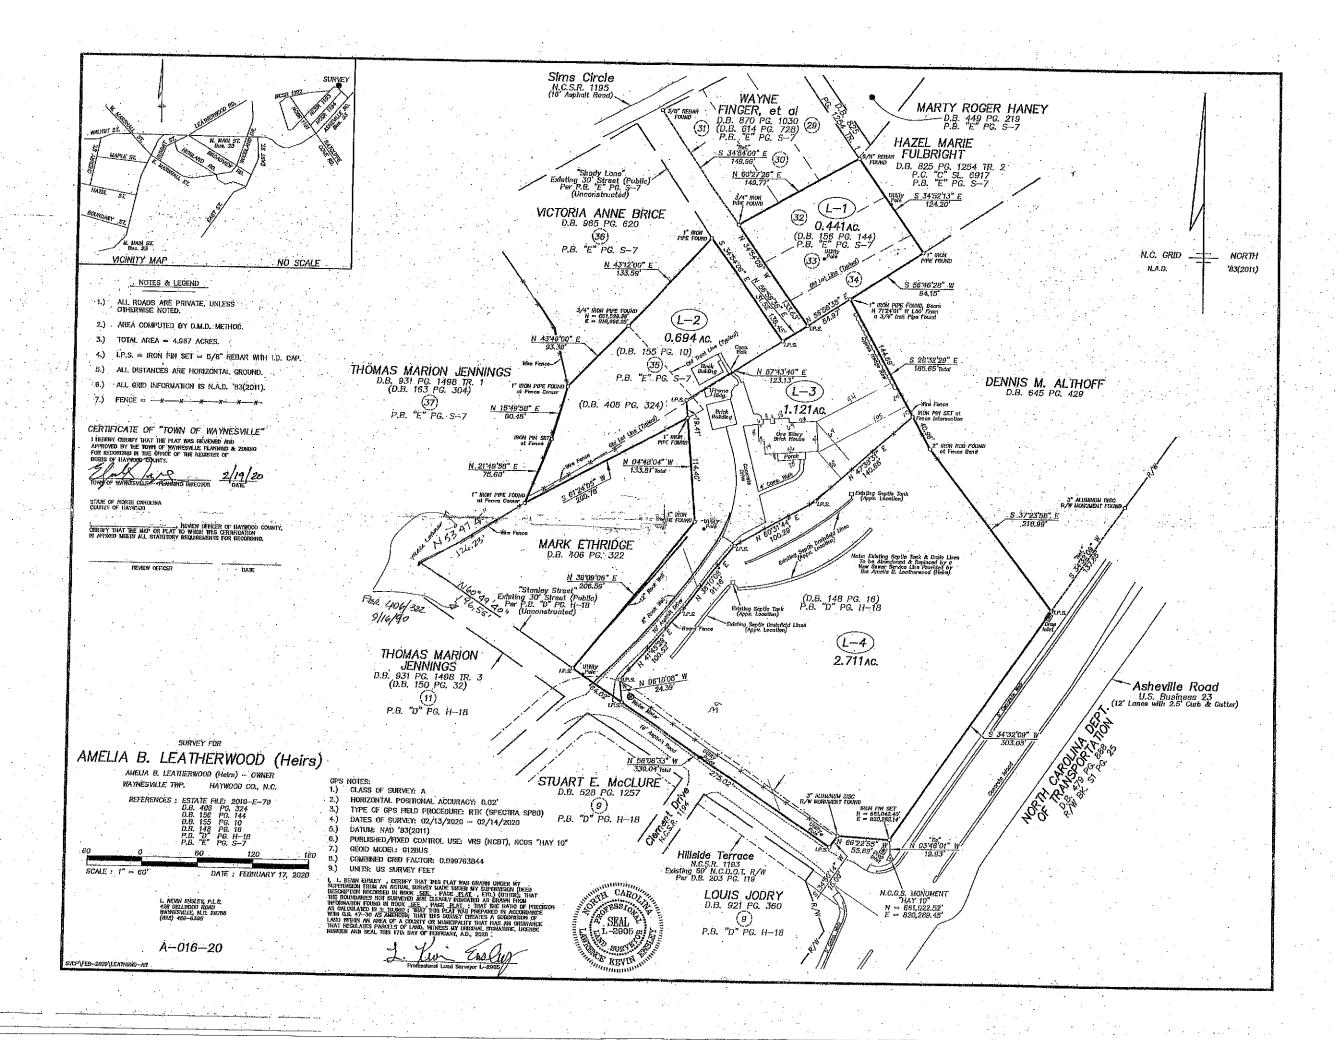

#### F. PUBLIC HEARINGS

- 5. <u>Public Hearing to consider a request for Annexation for one (1) parcel off Hillside Terrace Drive in</u> Waynesville, PIN 8626-01-2244 (2.62 acres).
  - Elizabeth Teague, Development Services Director

#### Motion: Adoption of attached ordinance to approve the annexation of described property.

- 6. <u>Public Hearing to consider a request for Annexation for one (1) parcel at 68 Hillside Terrace Drive in Waynesville, PIN 8626-01-1444 (1.11 acres).</u>
  - Elizabeth Teague, Development Services Director

#### Motion: Adoption of attached ordinance to approve the annexation of described property.

- 7. <u>Public Hearing to consider a request for Annexation for one (1) parcel at 76 Hillside Terrace Drive in Waynesville, PIN 8616-91-9354 (0.81 acre).</u>
  - Elizabeth Teague, Development Services Director