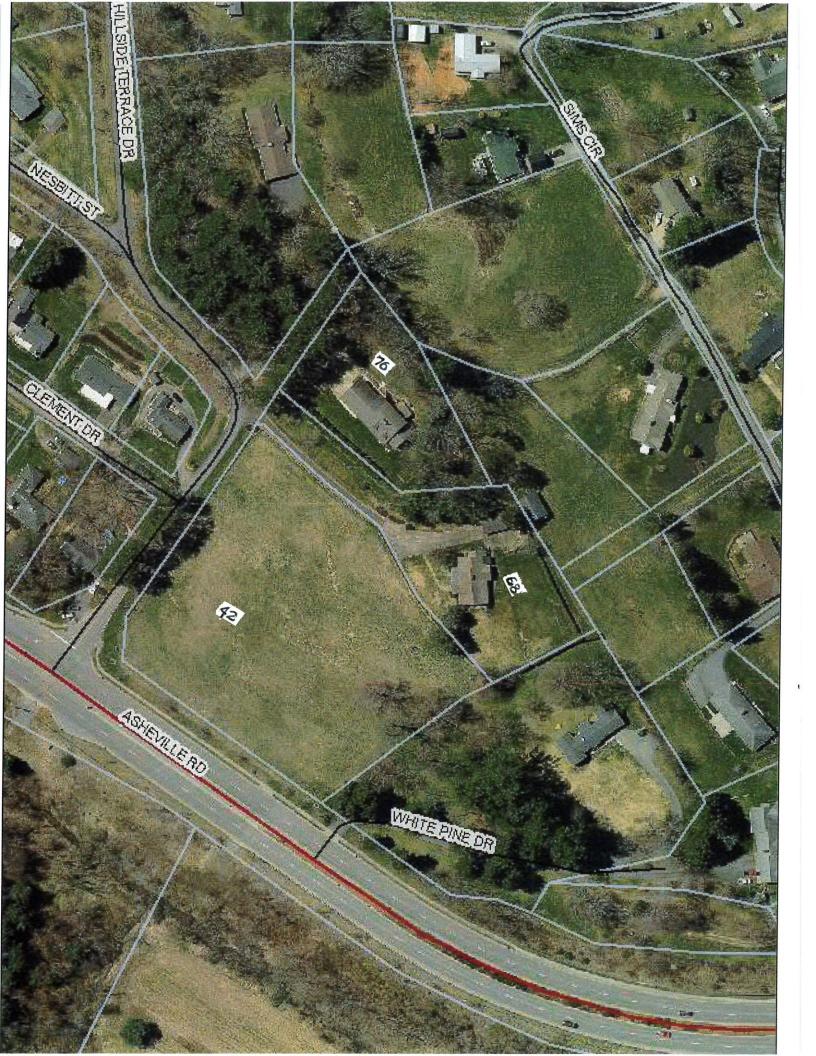

#### F. PUBLIC HEARINGS

- 5. <u>Public Hearing to consider a request for Annexation for one (1) parcel off Hillside Terrace Drive in</u> Waynesville, PIN 8626-01-2244 (2.62 acres).
  - Elizabeth Teague, Development Services Director

#### Motion: Adoption of attached ordinance to approve the annexation of described property.

- 7. <u>Public Hearing to consider a request for Annexation for one (1) parcel at 76 Hillside Terrace Drive in Waynesville, PIN 8616-91-9354 (0.81 acre).</u>
  - Elizabeth Teague, Development Services Director