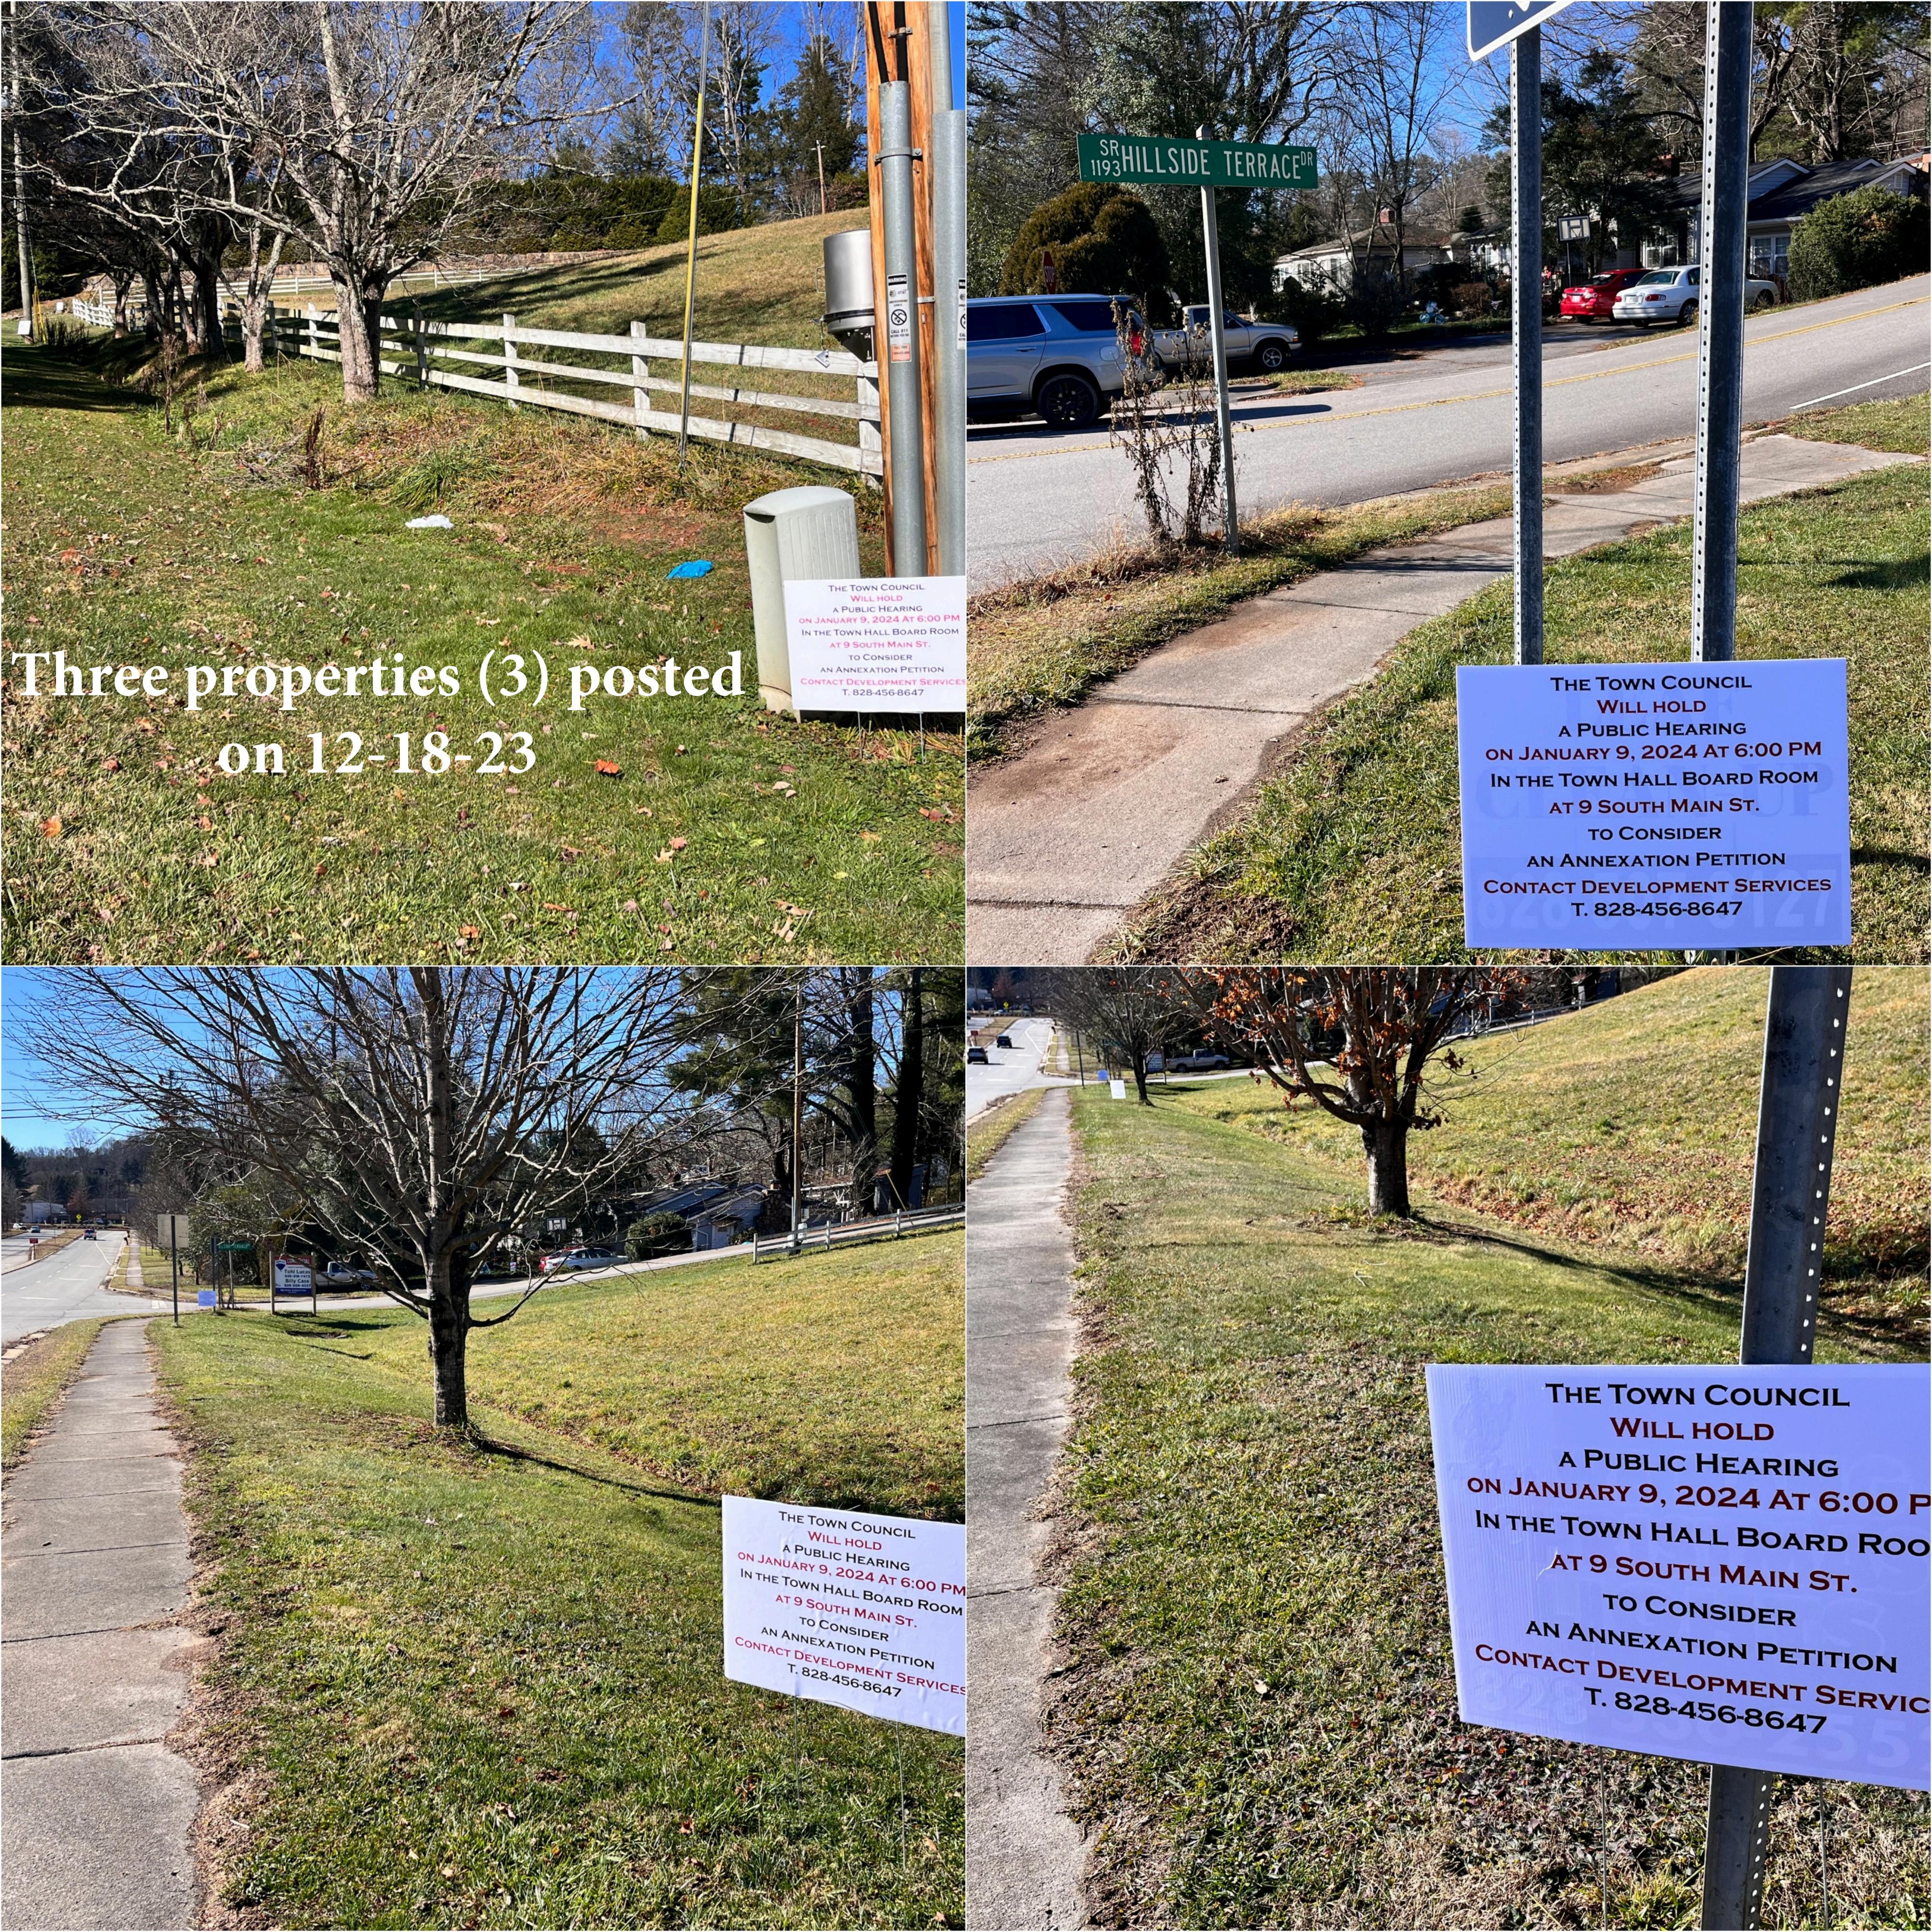

#### F. PUBLIC HEARINGS

- 5. <u>Public Hearing to consider a request for Annexation for one (1) parcel off Hillside Terrace Drive in</u> Waynesville, PIN 8626-01-2244 (2.62 acres).
  - Elizabeth Teague, Development Services Director

#### Motion: Adoption of attached ordinance to approve the annexation of described property.

- 6. <u>Public Hearing to consider a request for Annexation for one (1) parcel at 68 Hillside Terrace Drive in Waynesville, PIN 8626-01-1444 (1.11 acres).</u>
  - Elizabeth Teague, Development Services Director

#### Motion: Adoption of attached ordinance to approve the annexation of described property.

- 7. <u>Public Hearing to consider a request for Annexation for one (1) parcel at 76 Hillside Terrace Drive in Waynesville, PIN 8616-91-9354 (0.81 acre).</u>
  - Elizabeth Teague, Development Services Director