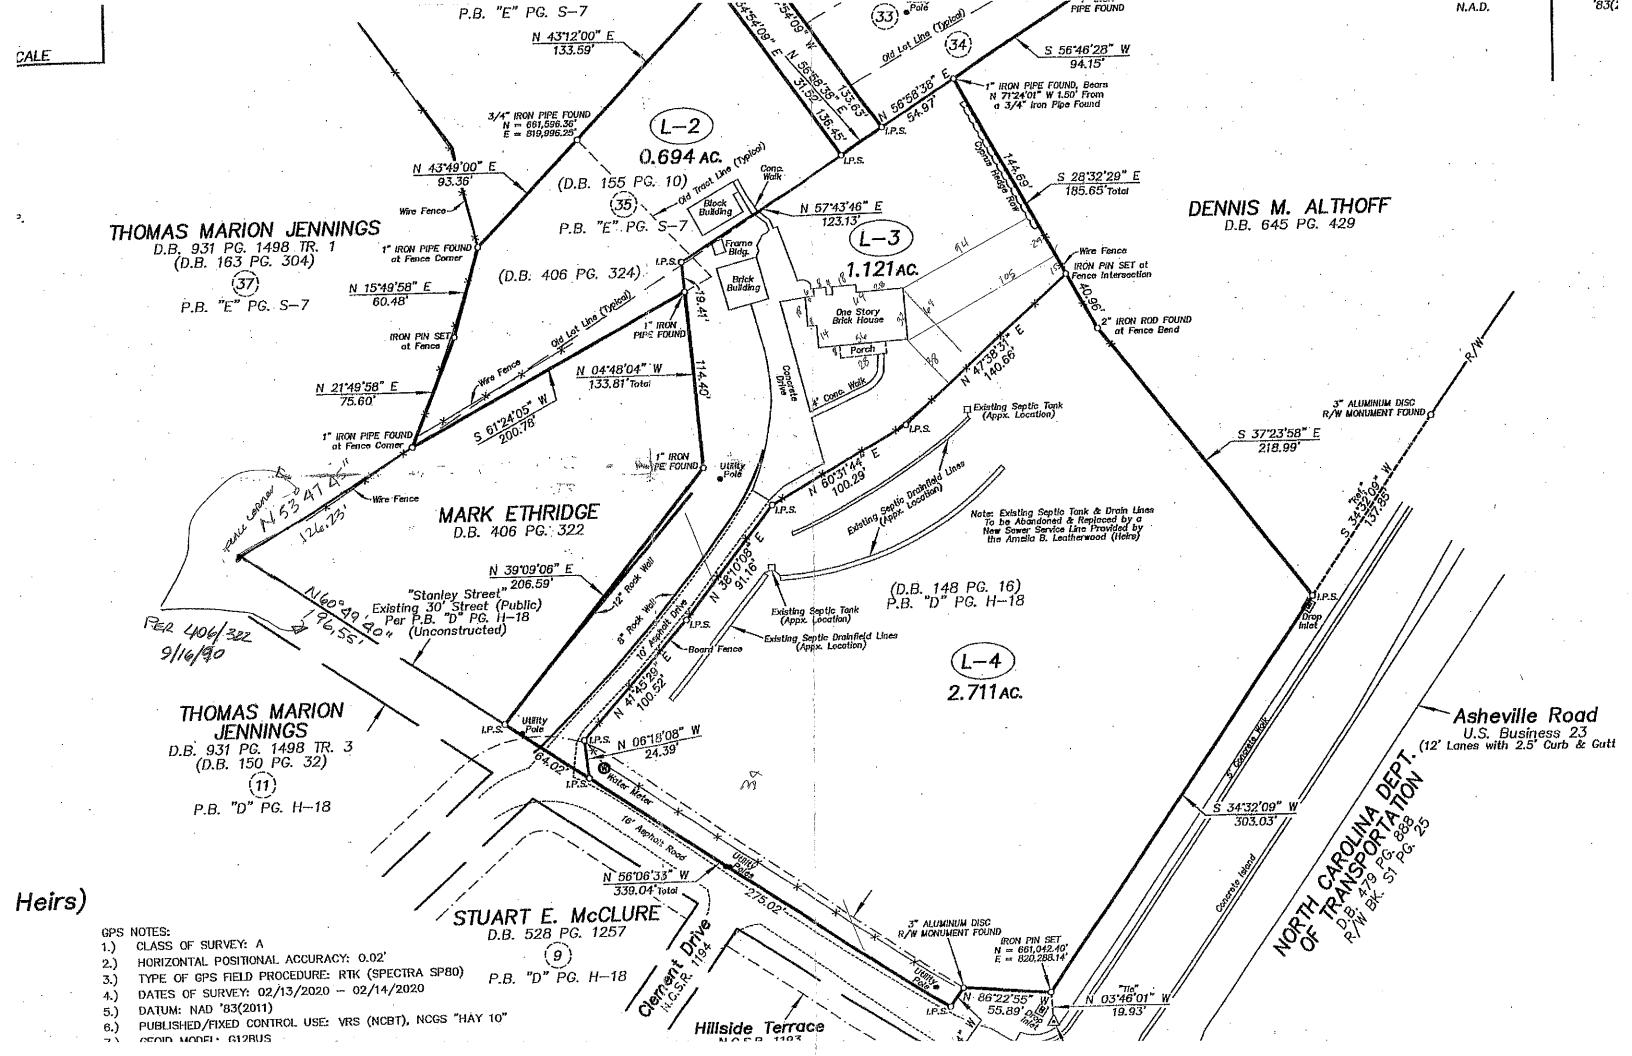

#### F. PUBLIC HEARINGS

- 5. <u>Public Hearing to consider a request for Annexation for one (1) parcel off Hillside Terrace Drive in</u> Waynesville, PIN 8626-01-2244 (2.62 acres).
  - Elizabeth Teague, Development Services Director

#### Motion: Adoption of attached ordinance to approve the annexation of described property.

- 6. <u>Public Hearing to consider a request for Annexation for one (1) parcel at 68 Hillside Terrace Drive in Waynesville, PIN 8626-01-1444 (1.11 acres).</u>
  - Elizabeth Teague, Development Services Director

#### Motion: Adoption of attached ordinance to approve the annexation of described property.

- 7. <u>Public Hearing to consider a request for Annexation for one (1) parcel at 76 Hillside Terrace Drive in Waynesville, PIN 8616-91-9354 (0.81 acre).</u>
  - Elizabeth Teague, Development Services Director