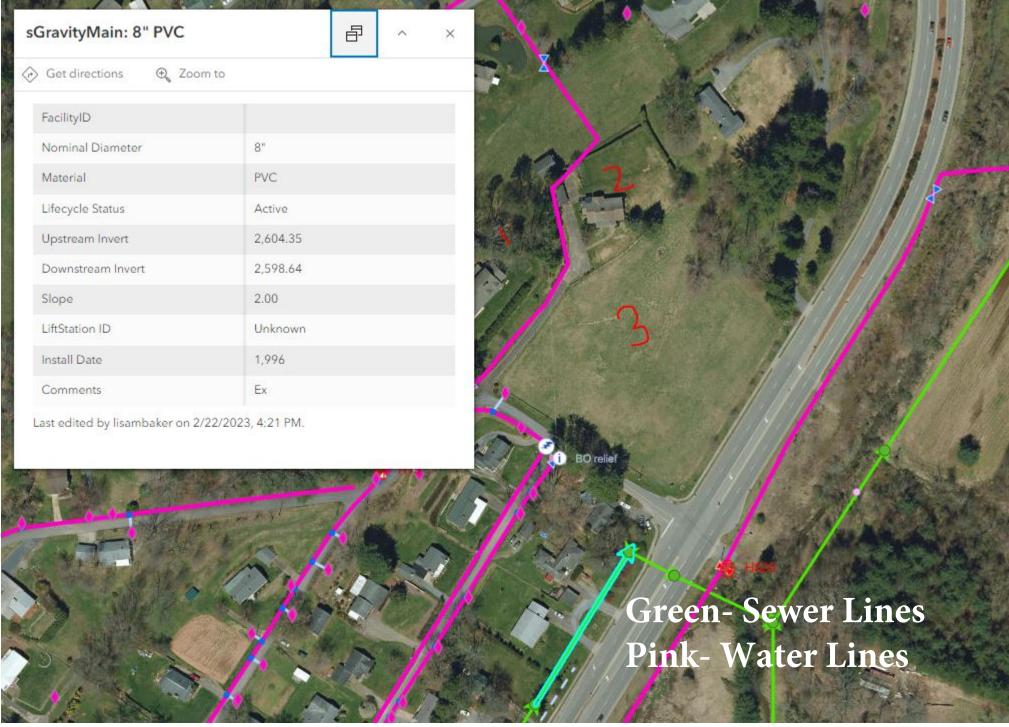

#### F. PUBLIC HEARINGS

- 5. <u>Public Hearing to consider a request for Annexation for one (1) parcel off Hillside Terrace Drive in</u> Waynesville, PIN 8626-01-2244 (2.62 acres).
  - Elizabeth Teague, Development Services Director

#### Motion: Adoption of attached ordinance to approve the annexation of described property.

- 6. <u>Public Hearing to consider a request for Annexation for one (1) parcel at 68 Hillside Terrace Drive in Waynesville, PIN 8626-01-1444 (1.11 acres).</u>
  - Elizabeth Teague, Development Services Director

#### Motion: Adoption of attached ordinance to approve the annexation of described property.

- 7. <u>Public Hearing to consider a request for Annexation for one (1) parcel at 76 Hillside Terrace Drive in Waynesville, PIN 8616-91-9354 (0.81 acre).</u>
  - Elizabeth Teague, Development Services Director

#### Motion: Adoption of attached ordinance to approve the annexation of described property.

- 8. <u>Public Hearing to consider a zoning map amendment request for a portion of the property at 1460 Russ Avenue, PIN 8616-24-8812, from the Dellwood Residential Medium Density District Mixed-Use Overlay (D-RM MXO) to the Russ Avenue Regional Center District (RA-RC).</u>
  - Elizabeth Teague, Development Services Director