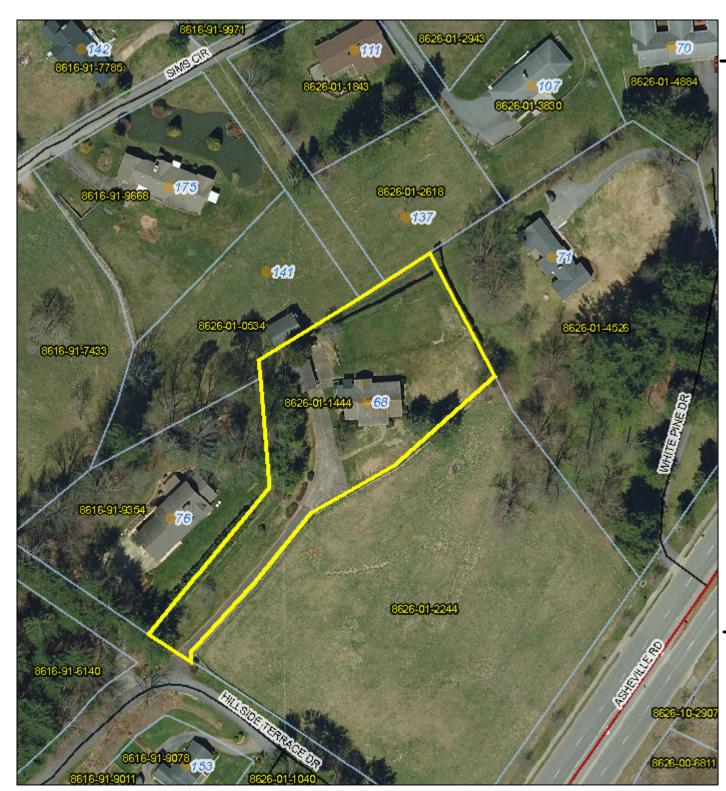

#### Motion: Adoption of attached ordinance to approve the annexation of described property.

- 6. <u>Public Hearing to consider a request for Annexation for one (1) parcel at 68 Hillside Terrace Drive in Waynesville, PIN 8626-01-1444 (1.11 acres).</u>
  - Elizabeth Teague, Development Services Director