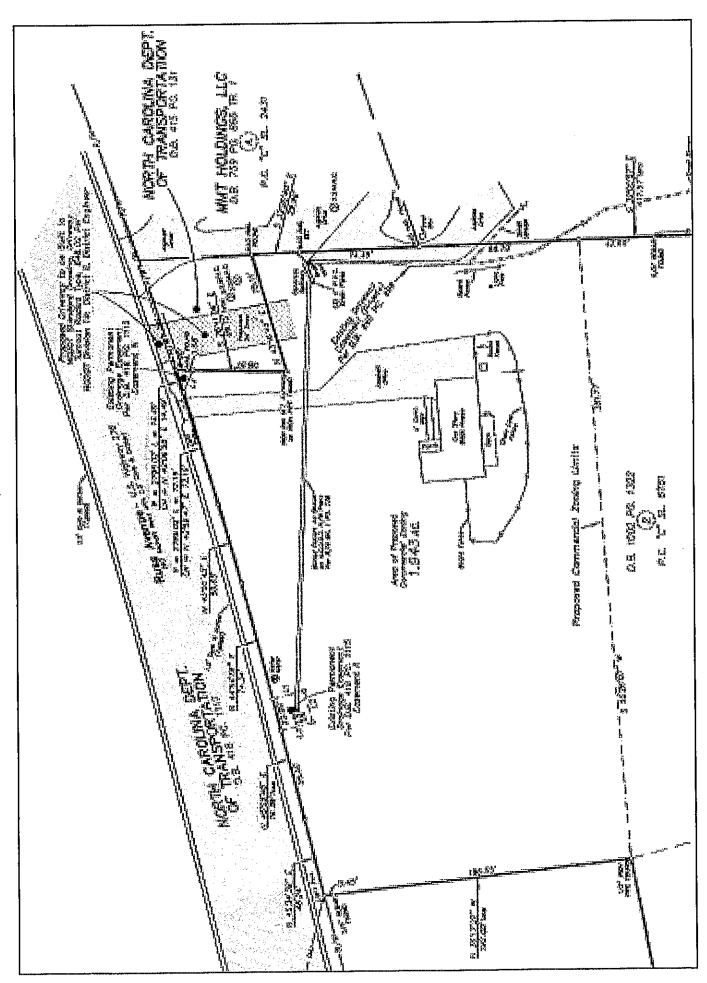

#### Motion: Adoption of attached ordinance to approve the annexation of described property.

- 8. <u>Public Hearing to consider a zoning map amendment request for a portion of the property at 1460 Russ Avenue, PIN 8616-24-8812, from the Dellwood Residential Medium Density District Mixed-Use Overlay (D-RM MXO) to the Russ Avenue Regional Center District (RA-RC).</u>
  - Elizabeth Teague, Development Services Director

#### **Motions:**

- To find that the request is reasonable and in the public interest to amend the 2035 Comprehensive Plan's Future Land Use Map to extend the Regional Center Zoning designation along the road frontage of Russ Avenue.
- 2. To adopt the zoning map amendment ordinance as presented to redesignate a portion of the property at 1460 Russ Avenue, PIN 8616-24-8812, from the Dellwood Residential Medium Density District, Mixed-Use Overlay (D-RM MXO), to the Russ Avenue Regional Center District (RA-RC).