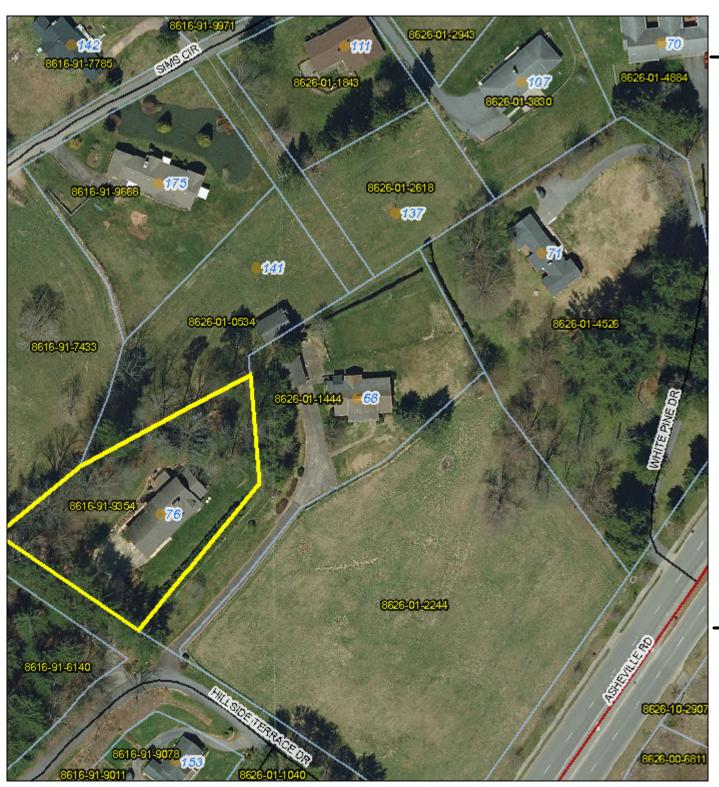

#### F. PUBLIC HEARINGS

- 5. <u>Public Hearing to consider a request for Annexation for one (1) parcel off Hillside Terrace Drive in</u> Waynesville, PIN 8626-01-2244 (2.62 acres).
  - Elizabeth Teague, Development Services Director

#### Motion: Adoption of attached ordinance to approve the annexation of described property.

- 6. <u>Public Hearing to consider a request for Annexation for one (1) parcel at 68 Hillside Terrace Drive in Waynesville, PIN 8626-01-1444 (1.11 acres).</u>
  - Elizabeth Teague, Development Services Director

#### Motion: Adoption of attached ordinance to approve the annexation of described property.

- 7. <u>Public Hearing to consider a request for Annexation for one (1) parcel at 76 Hillside Terrace Drive in Waynesville, PIN 8616-91-9354 (0.81 acre).</u>
  - Elizabeth Teague, Development Services Director