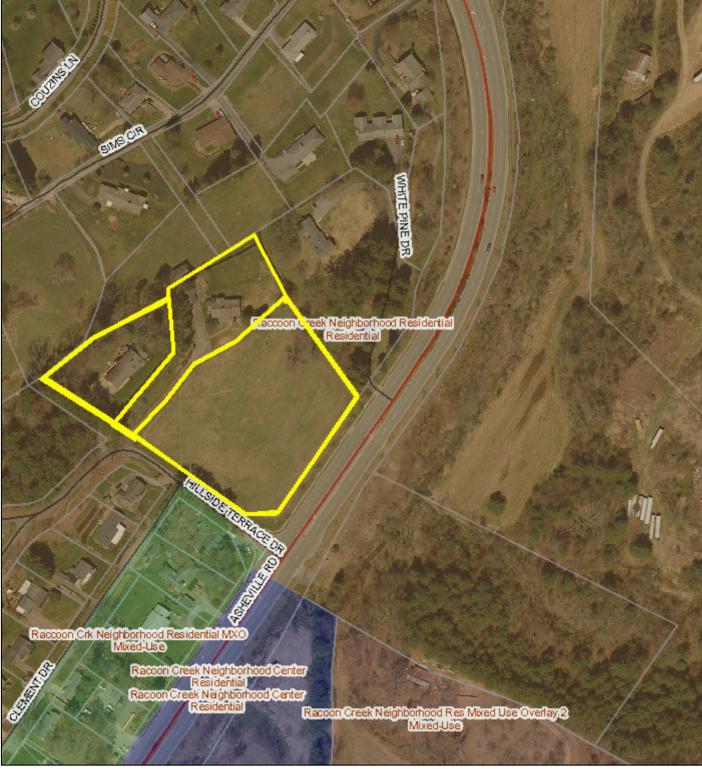

#### F. PUBLIC HEARINGS

- 5. <u>Public Hearing to consider a request for Annexation for one (1) parcel off Hillside Terrace Drive in</u> Waynesville, PIN 8626-01-2244 (2.62 acres).
  - Elizabeth Teague, Development Services Director

#### Motion: Adoption of attached ordinance to approve the annexation of described property.

- 6. <u>Public Hearing to consider a request for Annexation for one (1) parcel at 68 Hillside Terrace Drive in Waynesville, PIN 8626-01-1444 (1.11 acres).</u>
  - Elizabeth Teague, Development Services Director

#### Motion: Adoption of attached ordinance to approve the annexation of described property.

- 7. <u>Public Hearing to consider a request for Annexation for one (1) parcel at 76 Hillside Terrace Drive in Waynesville, PIN 8616-91-9354 (0.81 acre).</u>
  - Elizabeth Teague, Development Services Director

#### Motion: Adoption of attached ordinance to approve the annexation of described property.

- 8. <u>Public Hearing to consider a zoning map amendment request for a portion of the property at 1460 Russ Avenue, PIN 8616-24-8812, from the Dellwood Residential Medium Density District Mixed-Use Overlay (D-RM MXO) to the Russ Avenue Regional Center District (RA-RC).</u>
  - Elizabeth Teague, Development Services Director