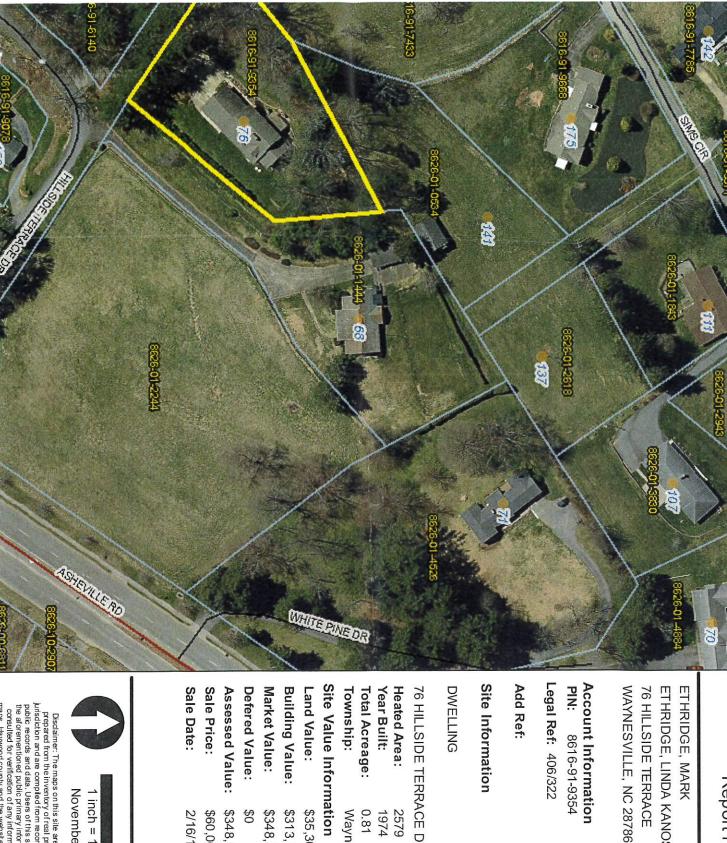

#### Motion: Adoption of attached ordinance to approve the annexation of described property.

- 7. <u>Public Hearing to consider a request for Annexation for one (1) parcel at 76 Hillside Terrace Drive in Waynesville, PIN 8616-91-9354 (0.81 acre).</u>
  - Elizabeth Teague, Development Services Director

#### Motion: Adoption of attached ordinance to approve the annexation of described property.

- 8. <u>Public Hearing to consider a zoning map amendment request for a portion of the property at 1460 Russ Avenue, PIN 8616-24-8812, from the Dellwood Residential Medium Density District Mixed-Use Overlay (D-RM MXO) to the Russ Avenue Regional Center District (RA-RC).</u>
  - Elizabeth Teague, Development Services Director