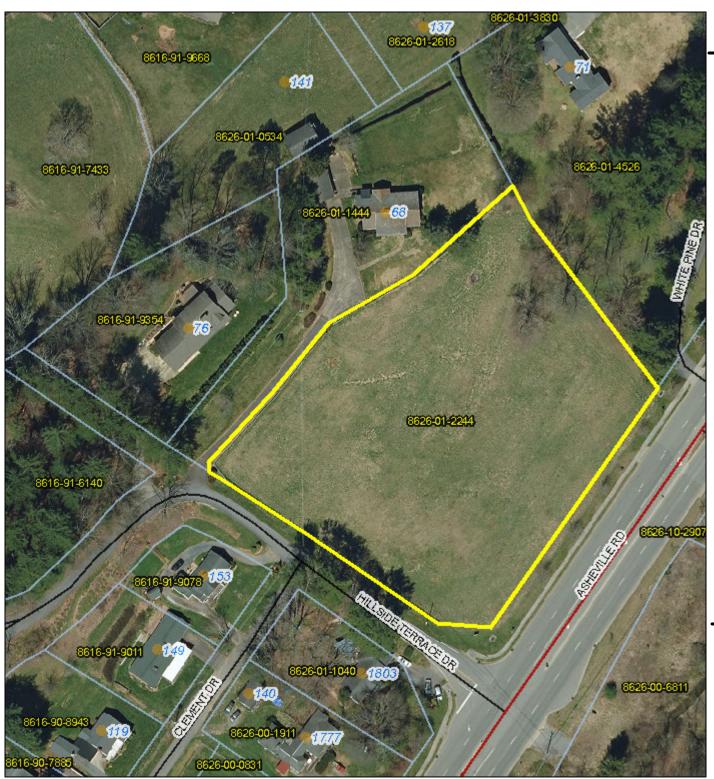

#### F. PUBLIC HEARINGS

- 5. <u>Public Hearing to consider a request for Annexation for one (1) parcel off Hillside Terrace Drive in</u> Waynesville, PIN 8626-01-2244 (2.62 acres).
  - Elizabeth Teague, Development Services Director

#### Motion: Adoption of attached ordinance to approve the annexation of described property.

- 6. <u>Public Hearing to consider a request for Annexation for one (1) parcel at 68 Hillside Terrace Drive in Waynesville, PIN 8626-01-1444 (1.11 acres).</u>
  - Elizabeth Teague, Development Services Director

#### Motion: Adoption of attached ordinance to approve the annexation of described property.

- 7. <u>Public Hearing to consider a request for Annexation for one (1) parcel at 76 Hillside Terrace Drive in Waynesville, PIN 8616-91-9354 (0.81 acre).</u>
  - Elizabeth Teague, Development Services Director

#### Motion: Adoption of attached ordinance to approve the annexation of described property.

- 8. <u>Public Hearing to consider a zoning map amendment request for a portion of the property at 1460 Russ Avenue, PIN 8616-24-8812, from the Dellwood Residential Medium Density District Mixed-Use Overlay (D-RM MXO) to the Russ Avenue Regional Center District (RA-RC).</u>
  - Elizabeth Teague, Development Services Director