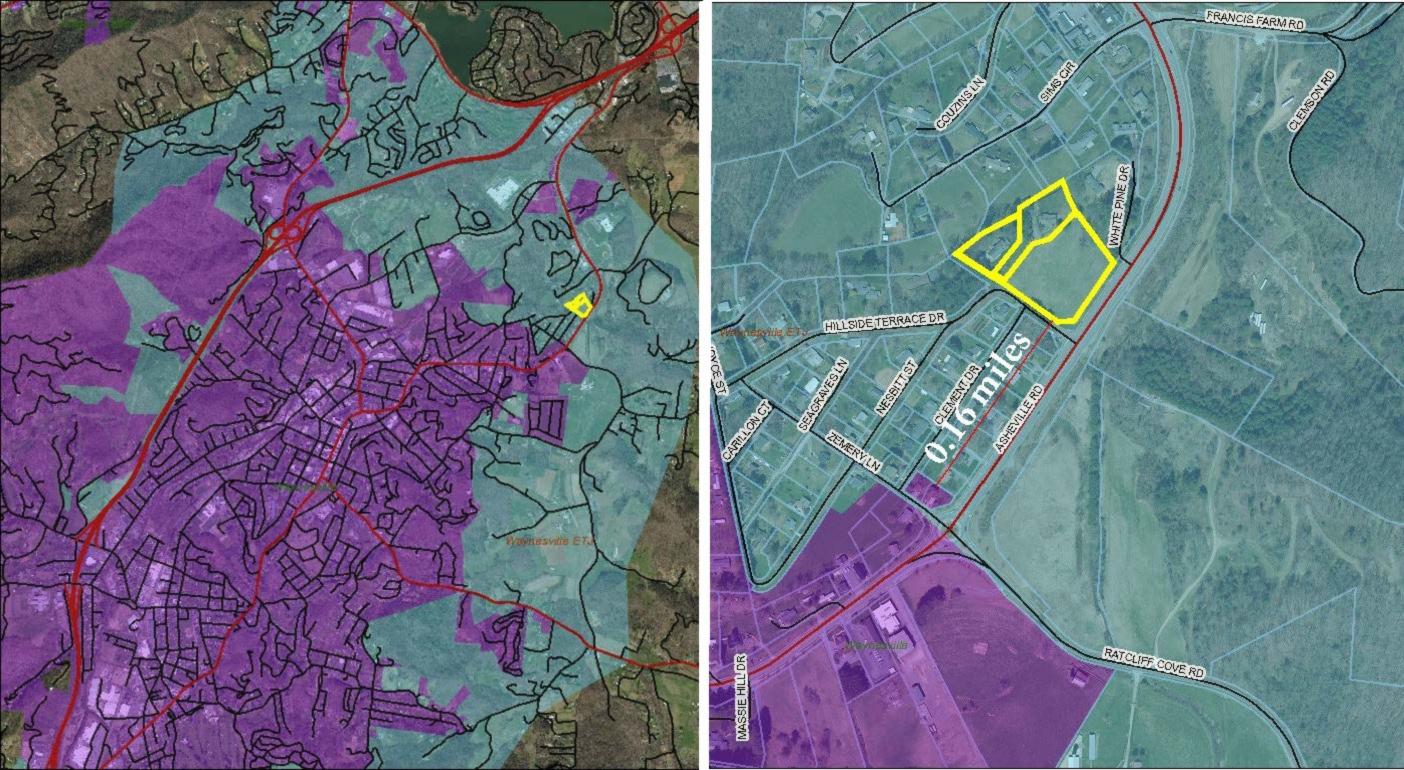

#### F. PUBLIC HEARINGS

- 5. <u>Public Hearing to consider a request for Annexation for one (1) parcel off Hillside Terrace Drive in</u> Waynesville, PIN 8626-01-2244 (2.62 acres).
  - Elizabeth Teague, Development Services Director

#### Motion: Adoption of attached ordinance to approve the annexation of described property.

- 6. <u>Public Hearing to consider a request for Annexation for one (1) parcel at 68 Hillside Terrace Drive in Waynesville, PIN 8626-01-1444 (1.11 acres).</u>
  - Elizabeth Teague, Development Services Director

#### Motion: Adoption of attached ordinance to approve the annexation of described property.

- 7. <u>Public Hearing to consider a request for Annexation for one (1) parcel at 76 Hillside Terrace Drive in Waynesville, PIN 8616-91-9354 (0.81 acre).</u>
  - Elizabeth Teague, Development Services Director

#### Motion: Adoption of attached ordinance to approve the annexation of described property.

- 8. <u>Public Hearing to consider a zoning map amendment request for a portion of the property at 1460 Russ Avenue, PIN 8616-24-8812, from the Dellwood Residential Medium Density District Mixed-Use Overlay (D-RM MXO) to the Russ Avenue Regional Center District (RA-RC).</u>
  - Elizabeth Teague, Development Services Director