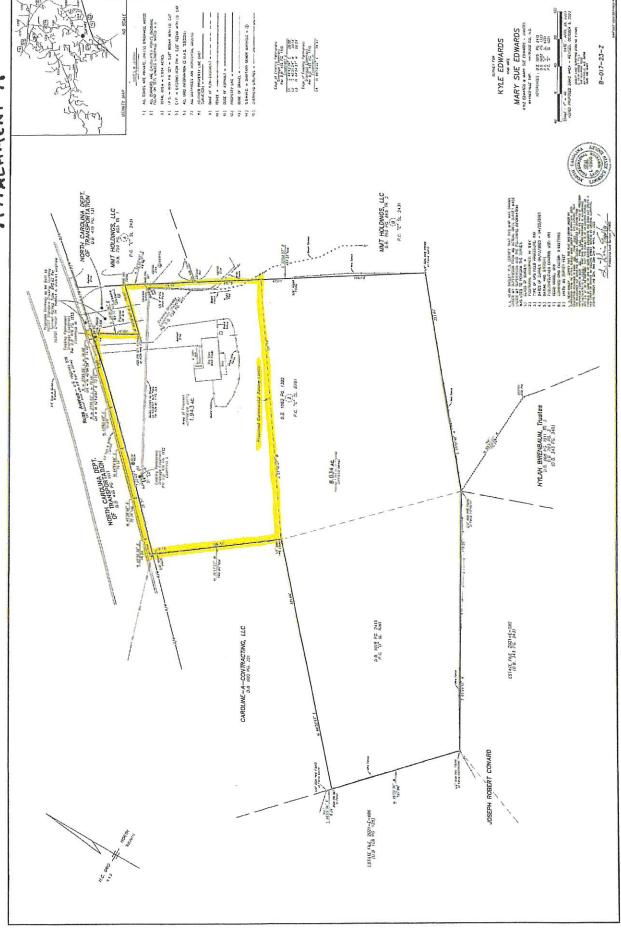

#### F. PUBLIC HEARINGS

- 5. <u>Public Hearing to consider a request for Annexation for one (1) parcel off Hillside Terrace Drive in</u> Waynesville, PIN 8626-01-2244 (2.62 acres).
  - Elizabeth Teague, Development Services Director