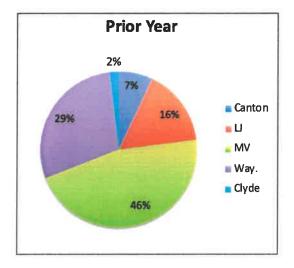

#### Haywood County Tourism Development Authority Occupancy Tax Distribution Information June 2019

| Active Account | Performance |           | Variance |
|----------------|-------------|-----------|----------|
|                | June 2019   | June 2018 |          |
| Canton         | 36          | 35        | 3%       |
| Clyde          | 20          | 19        | 5%       |
| Lake Junaluska | 18          | 15        | 20%      |
| Maggie Valley  | 202         | 195       | 4%       |
| Waynesville    | 123         | 118       | 4%       |
| Total          | 399         | 382       | 4%       |