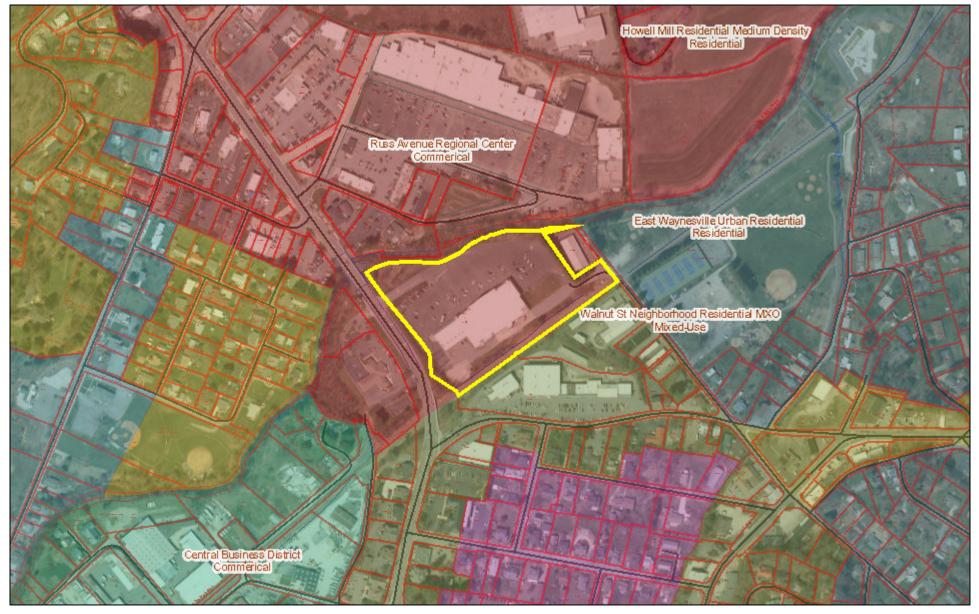

#### C. CALL FOR PUBLIC HEARING

- 4. <u>Call for Public Hearing to consider application for a Conditional District Rezoning and</u> <u>Map Amendment at 356 Russ Avenue, PIN # 8616-40-3231</u>
  - Elizabeth Teague, Development Services Director

<u>Motion</u>: To call for a public hearing to be held on October 22, 2019 at 6:30 pm, or as closely thereafter as possible in the Town Hall Board Room located at 9 South Main Street, Waynesville, to consider a conditional district rezoning application at 366 Russ Avenue, PIN # 8616-40-3231