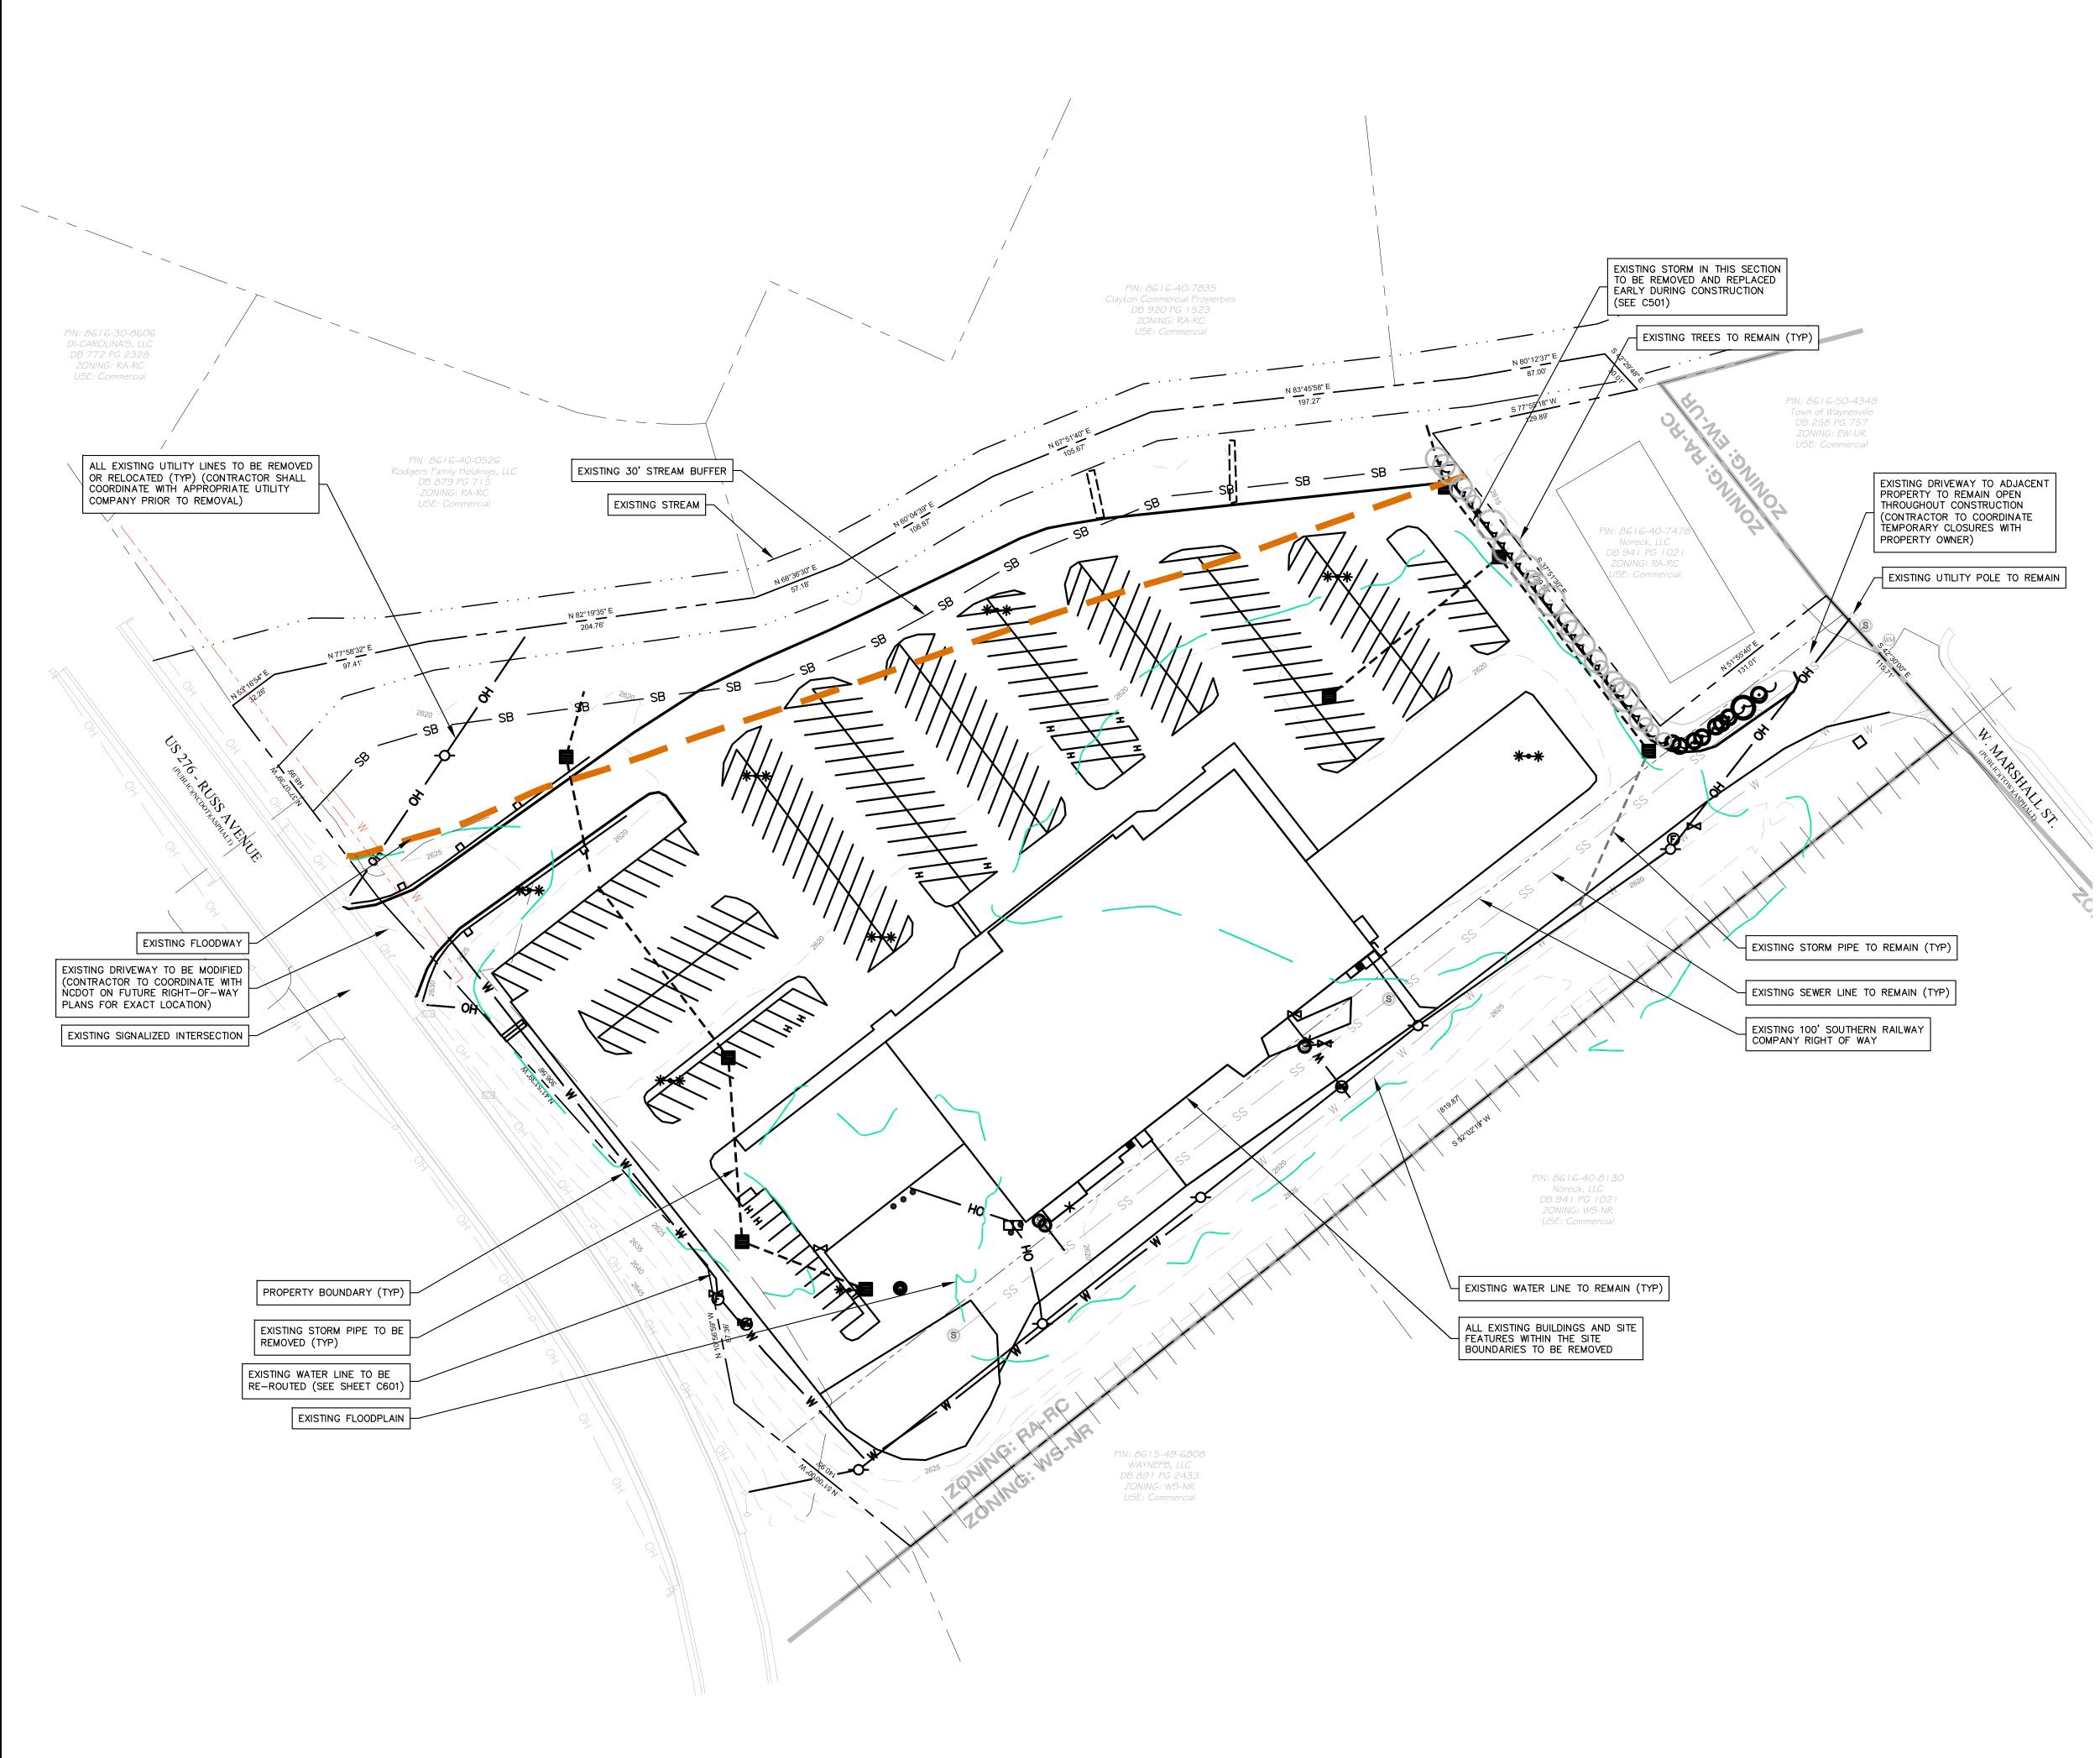

#### C. CALL FOR PUBLIC HEARING

- 4. <u>Call for Public Hearing to consider application for a Conditional District Rezoning and</u> <u>Map Amendment at 356 Russ Avenue, PIN # 8616-40-3231</u>
  - Elizabeth Teague, Development Services Director

<u>Motion</u>: To call for a public hearing to be held on October 22, 2019 at 6:30 pm, or as closely thereafter as possible in the Town Hall Board Room located at 9 South Main Street, Waynesville, to consider a conditional district rezoning application at 366 Russ Avenue, PIN # 8616-40-3231