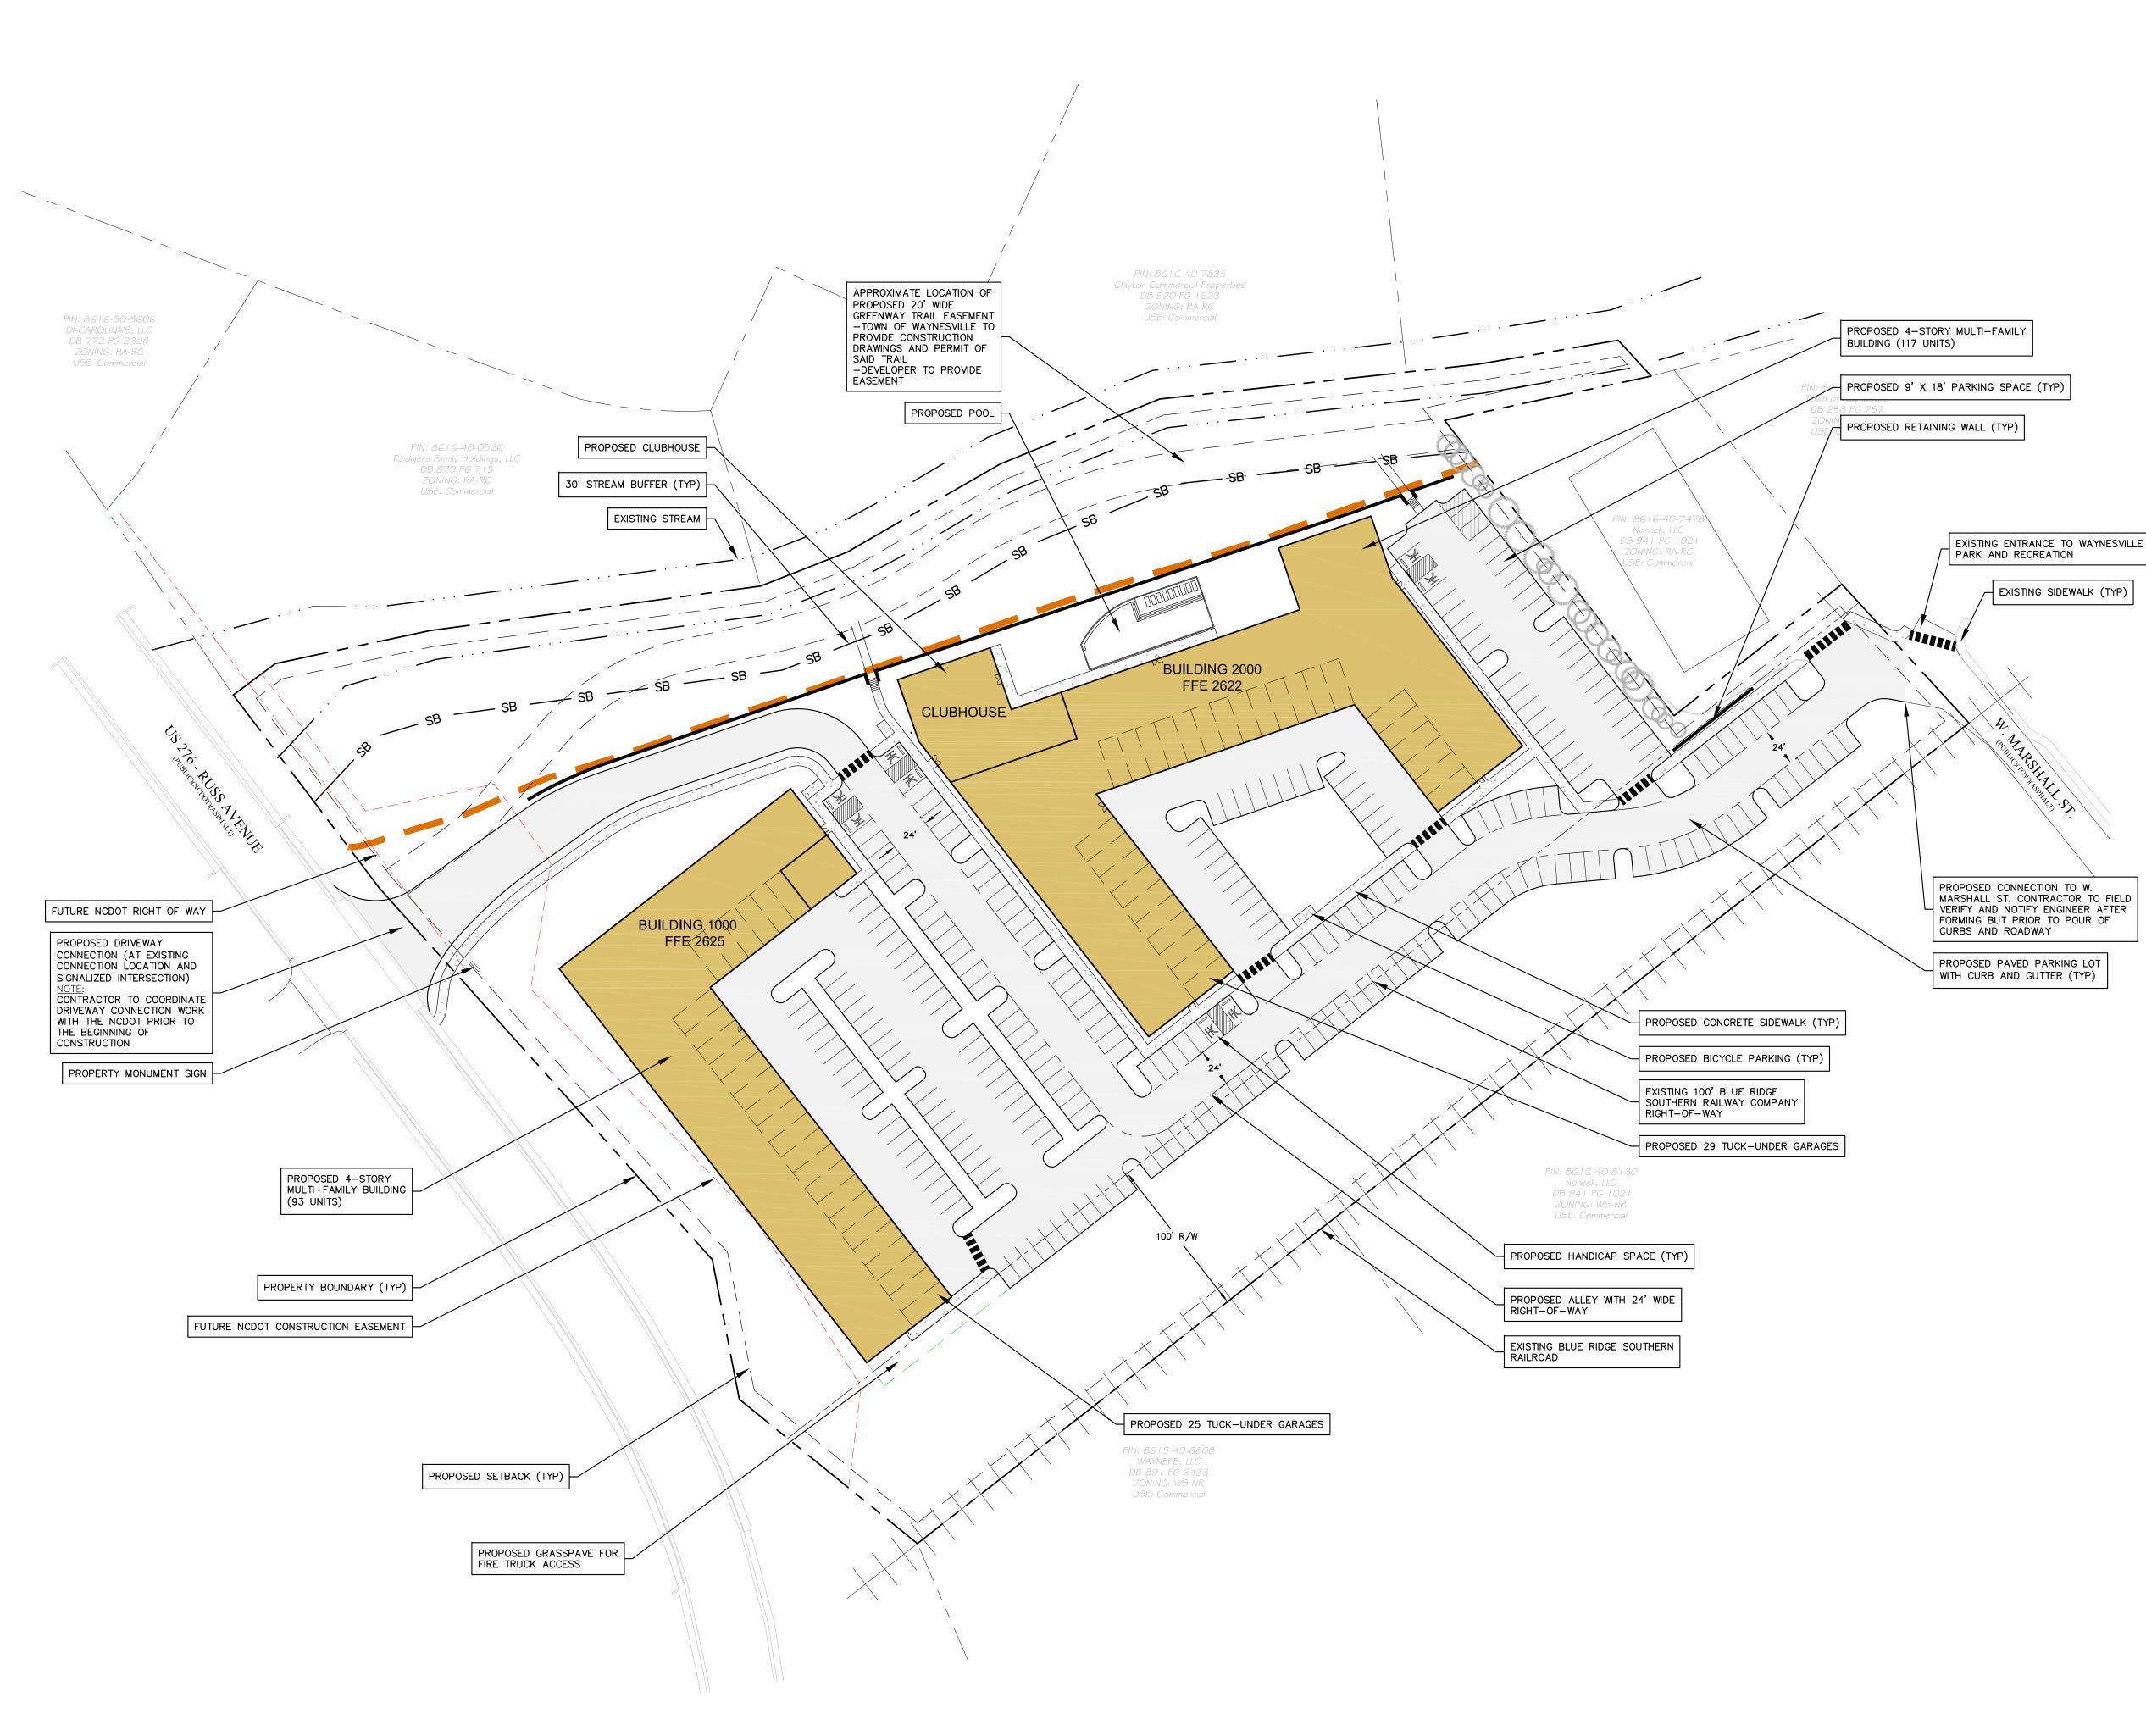

#### C. CALL FOR PUBLIC HEARING

- 4. <u>Call for Public Hearing to consider application for a Conditional District Rezoning and</u> <u>Map Amendment at 356 Russ Avenue, PIN # 8616-40-3231</u>
  - Elizabeth Teague, Development Services Director

<u>Motion</u>: To call for a public hearing to be held on October 22, 2019 at 6:30 pm, or as closely thereafter as possible in the Town Hall Board Room located at 9 South Main Street, Waynesville, to consider a conditional district rezoning application at 366 Russ Avenue, PIN # 8616-40-3231