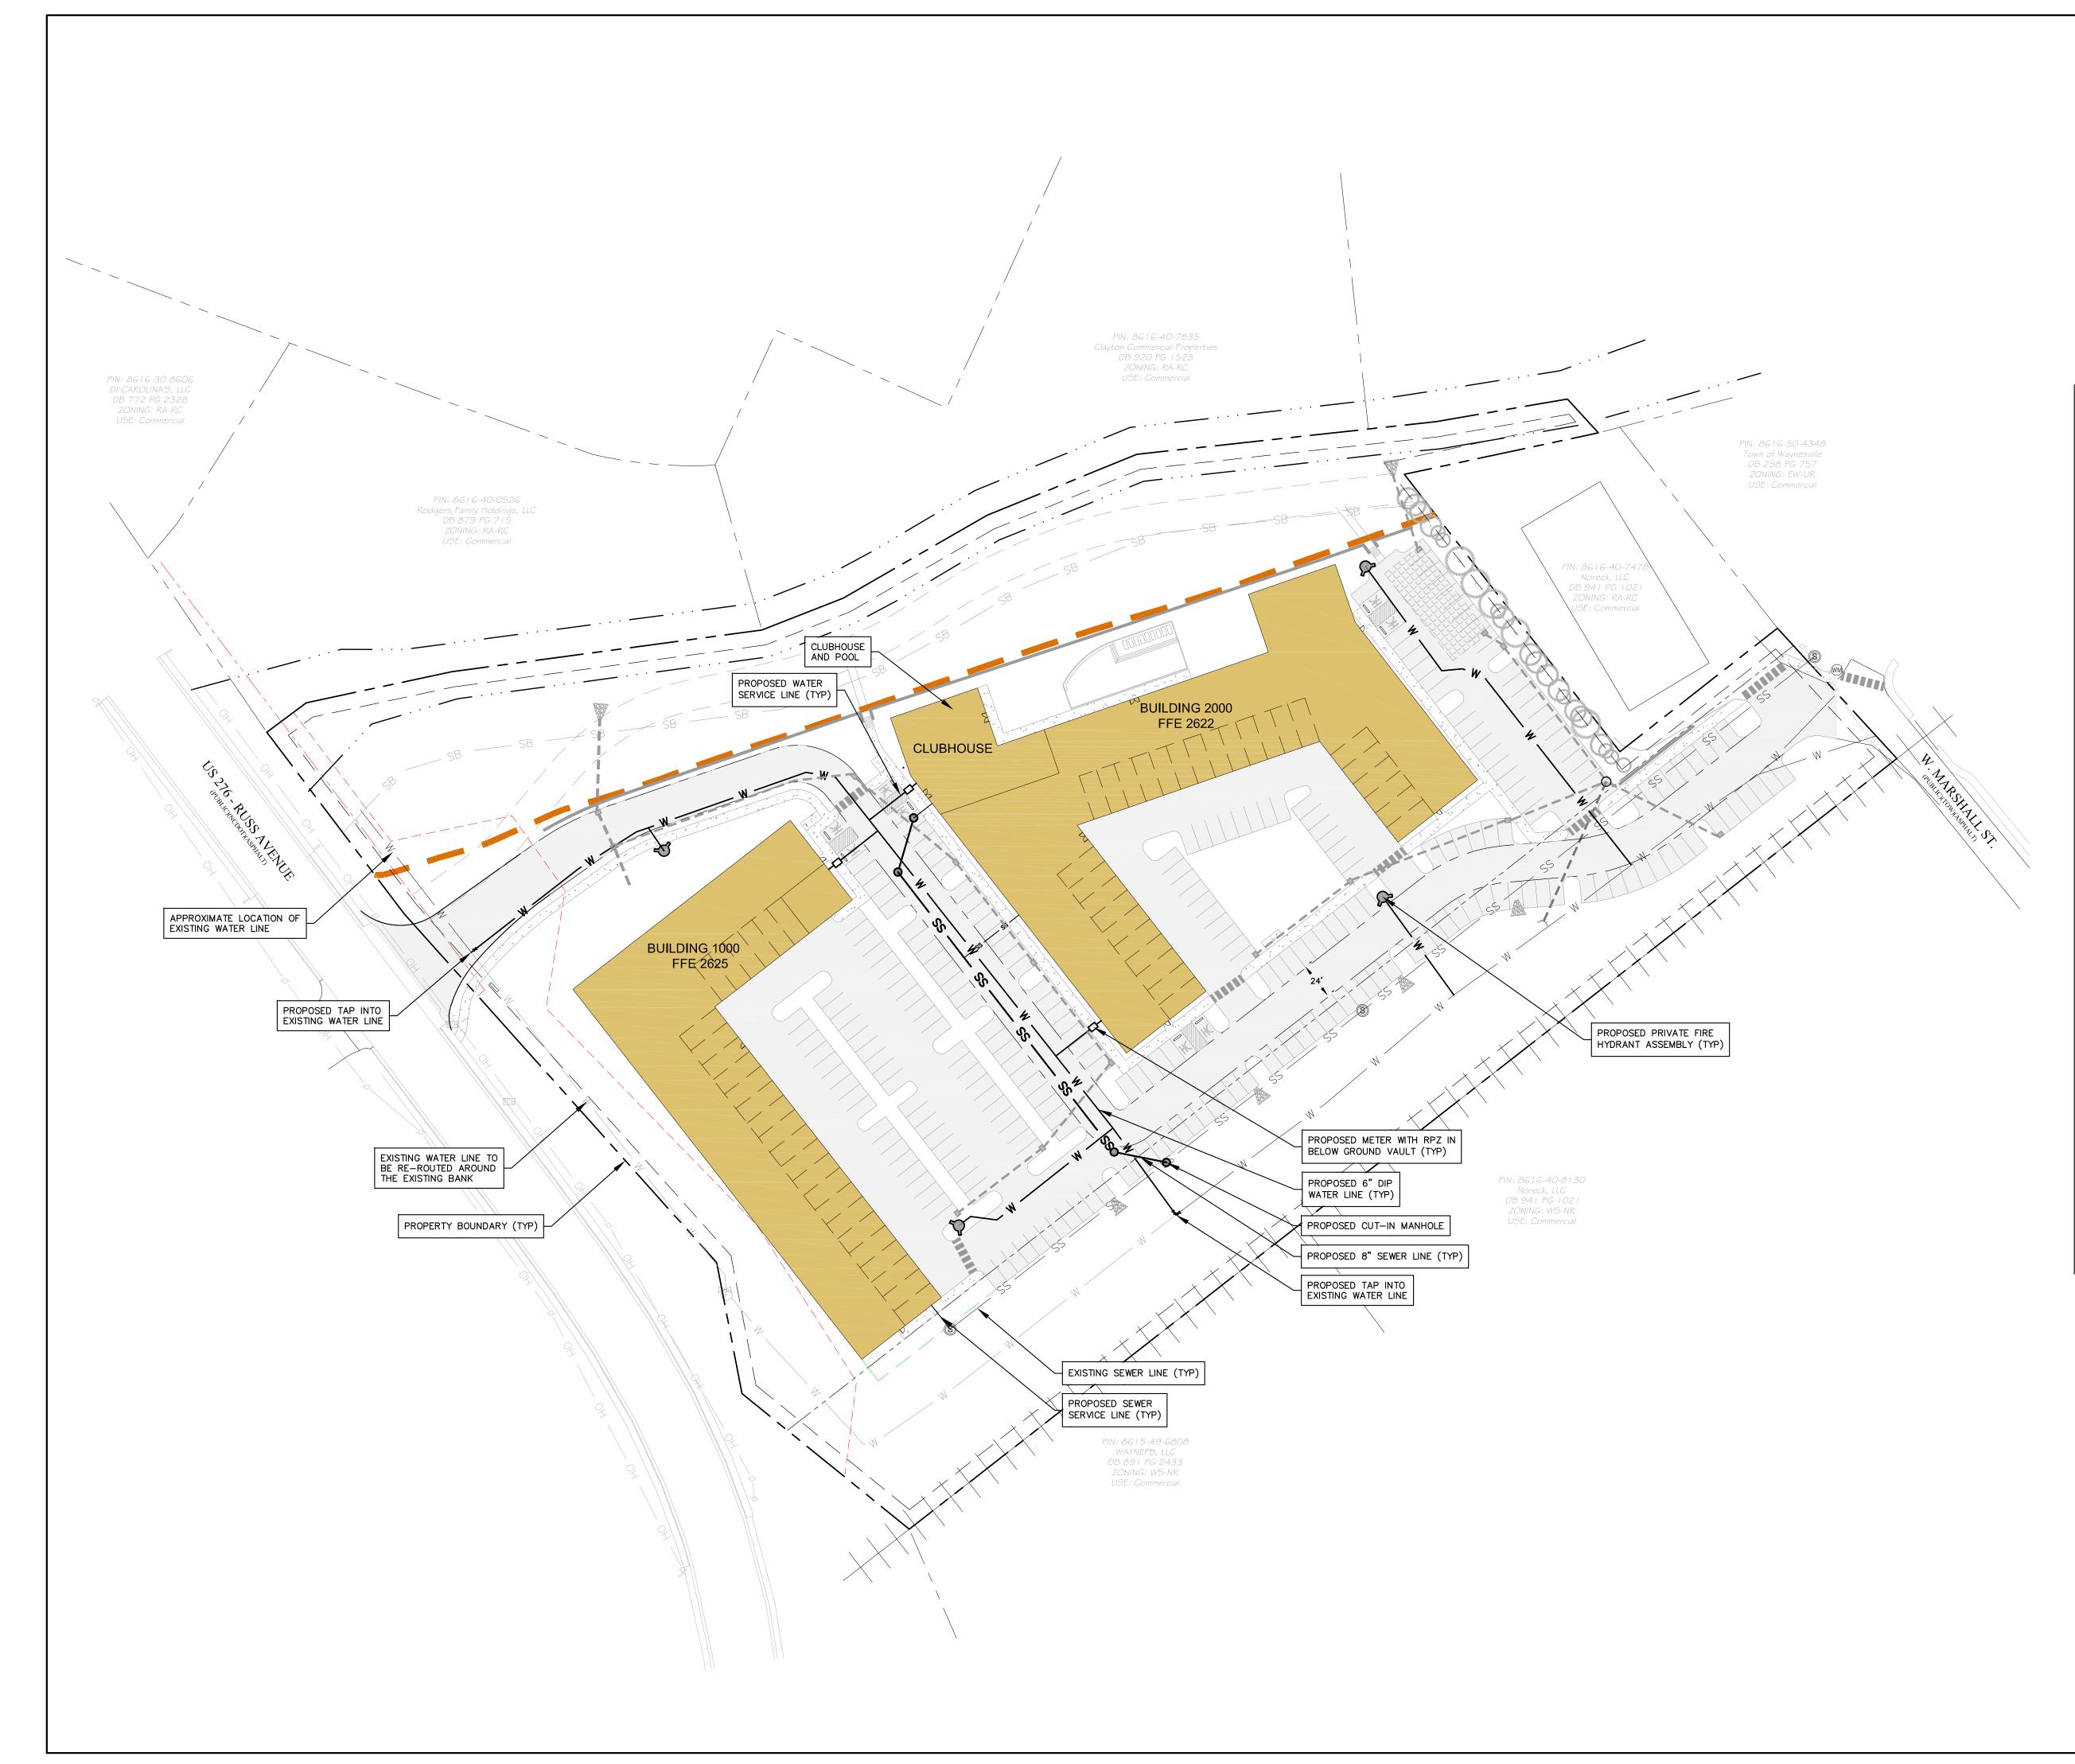

#### C. CALL FOR PUBLIC HEARING

- 4. <u>Call for Public Hearing to consider application for a Conditional District Rezoning and</u> <u>Map Amendment at 356 Russ Avenue, PIN # 8616-40-3231</u>
  - Elizabeth Teague, Development Services Director

<u>Motion</u>: To call for a public hearing to be held on October 22, 2019 at 6:30 pm, or as closely thereafter as possible in the Town Hall Board Room located at 9 South Main Street, Waynesville, to consider a conditional district rezoning application at 366 Russ Avenue, PIN # 8616-40-3231