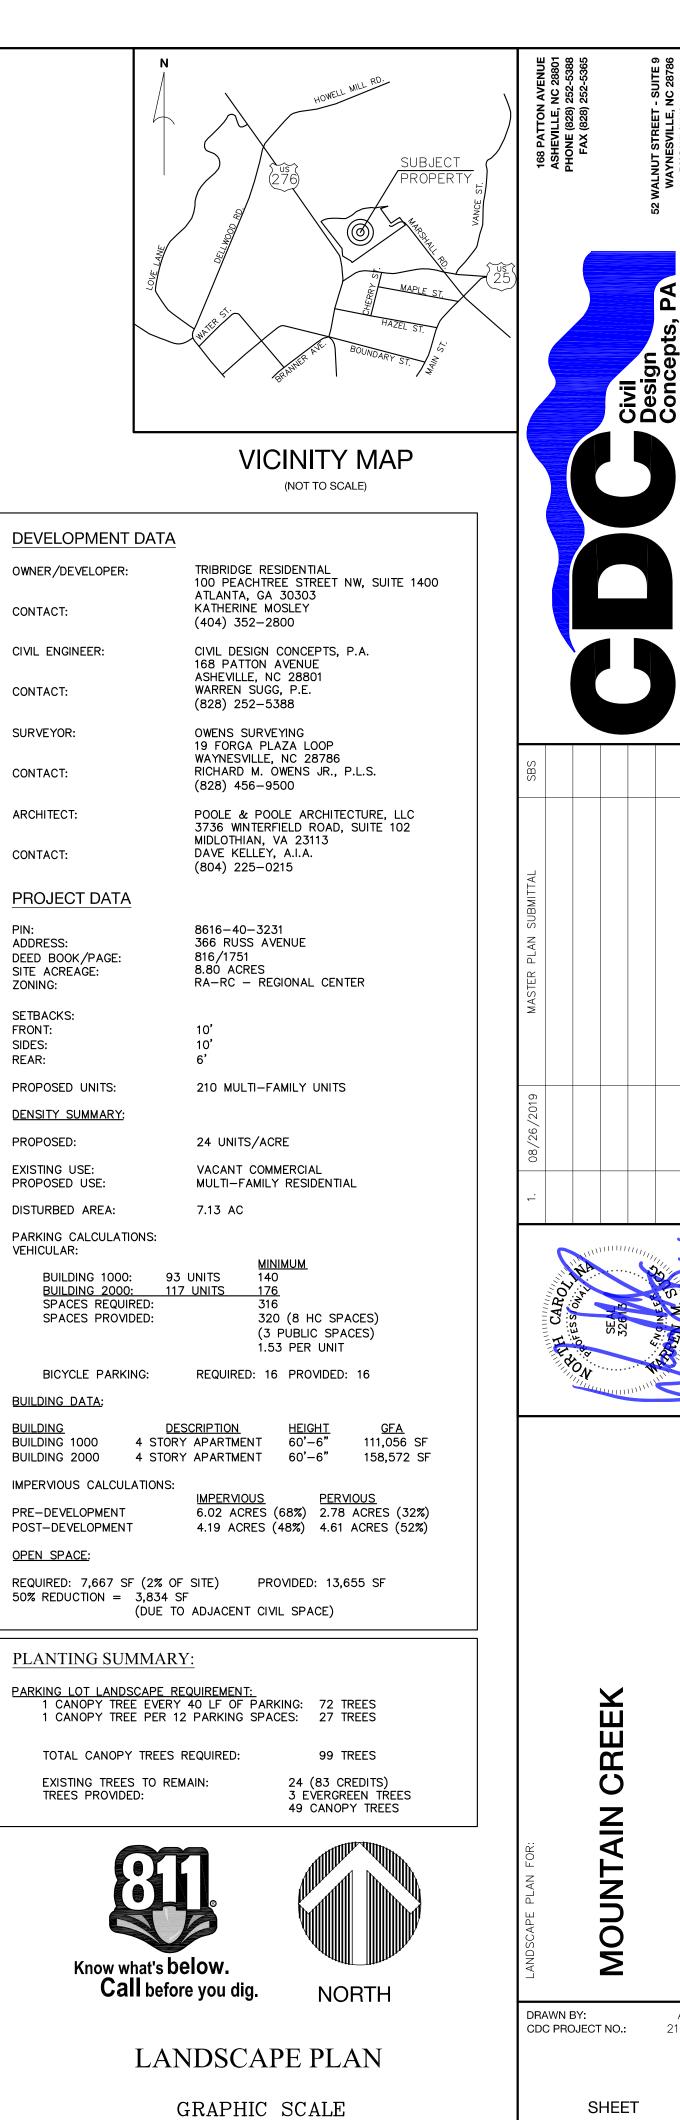

#### C. CALL FOR PUBLIC HEARING

- 4. <u>Call for Public Hearing to consider application for a Conditional District Rezoning and</u> <u>Map Amendment at 356 Russ Avenue, PIN # 8616-40-3231</u>
  - Elizabeth Teague, Development Services Director

<u>Motion</u>: To call for a public hearing to be held on October 22, 2019 at 6:30 pm, or as closely thereafter as possible in the Town Hall Board Room located at 9 South Main Street, Waynesville, to consider a conditional district rezoning application at 366 Russ Avenue, PIN # 8616-40-3231