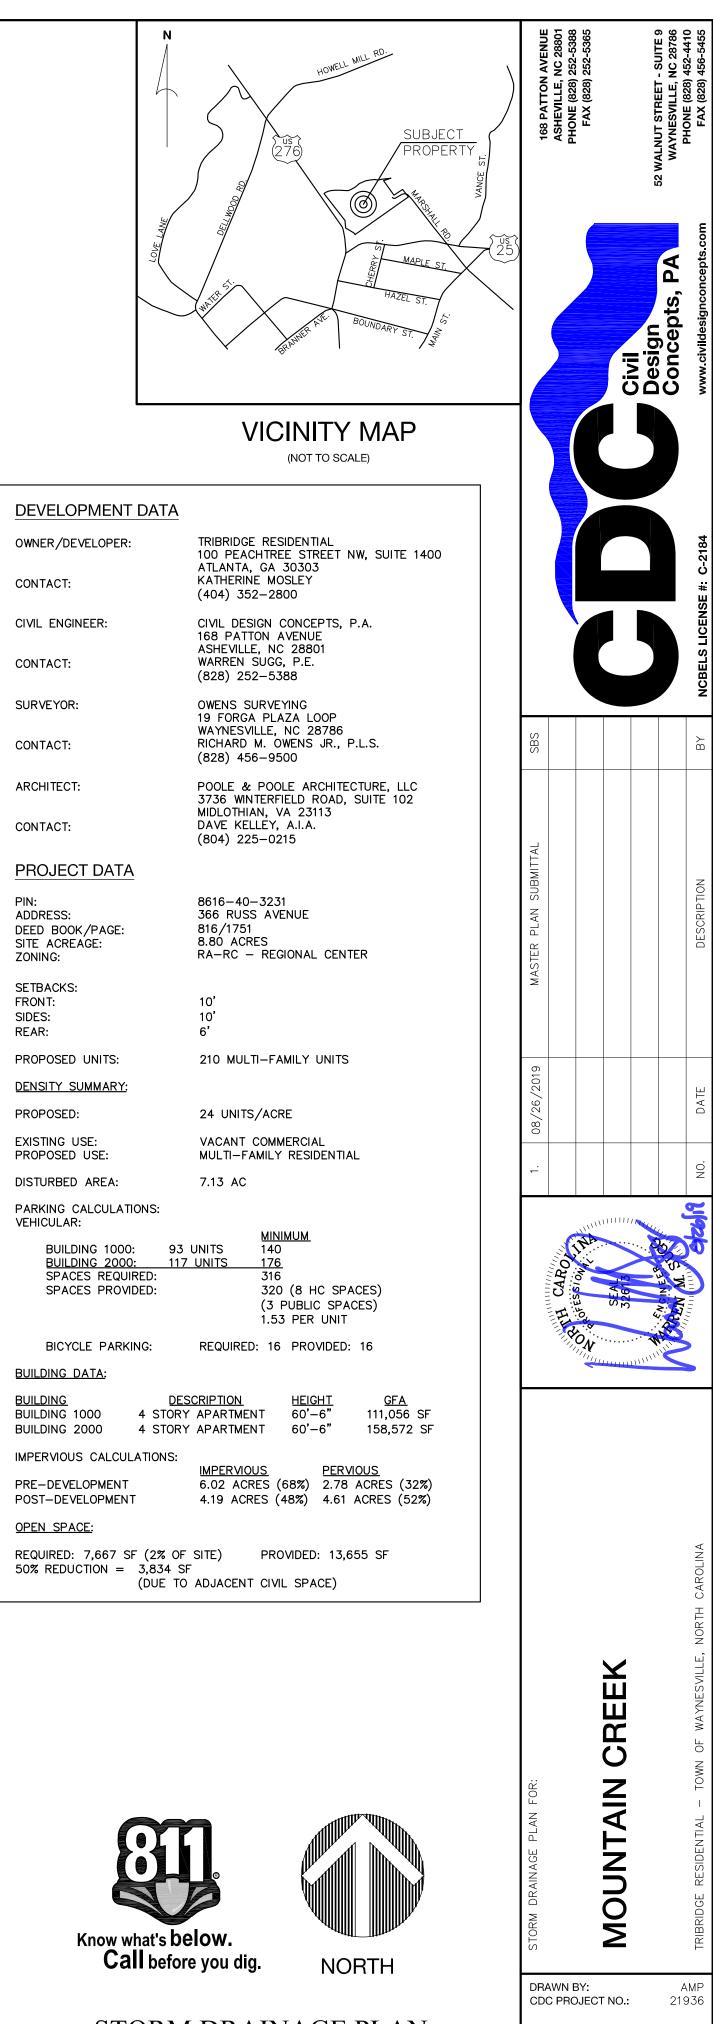

#### C. CALL FOR PUBLIC HEARING

- 4. <u>Call for Public Hearing to consider application for a Conditional District Rezoning and</u> <u>Map Amendment at 356 Russ Avenue, PIN # 8616-40-3231</u>
  - Elizabeth Teague, Development Services Director

<u>Motion</u>: To call for a public hearing to be held on October 22, 2019 at 6:30 pm, or as closely thereafter as possible in the Town Hall Board Room located at 9 South Main Street, Waynesville, to consider a conditional district rezoning application at 366 Russ Avenue, PIN # 8616-40-3231