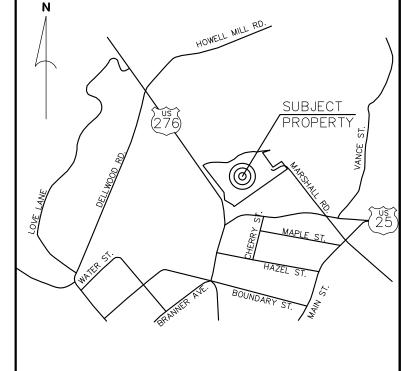

#### C. CALL FOR PUBLIC HEARING

- 4. <u>Call for Public Hearing to consider application for a Conditional District Rezoning and</u> <u>Map Amendment at 356 Russ Avenue, PIN # 8616-40-3231</u>
  - Elizabeth Teague, Development Services Director

<u>Motion</u>: To call for a public hearing to be held on October 22, 2019 at 6:30 pm, or as closely thereafter as possible in the Town Hall Board Room located at 9 South Main Street, Waynesville, to consider a conditional district rezoning application at 366 Russ Avenue, PIN # 8616-40-3231