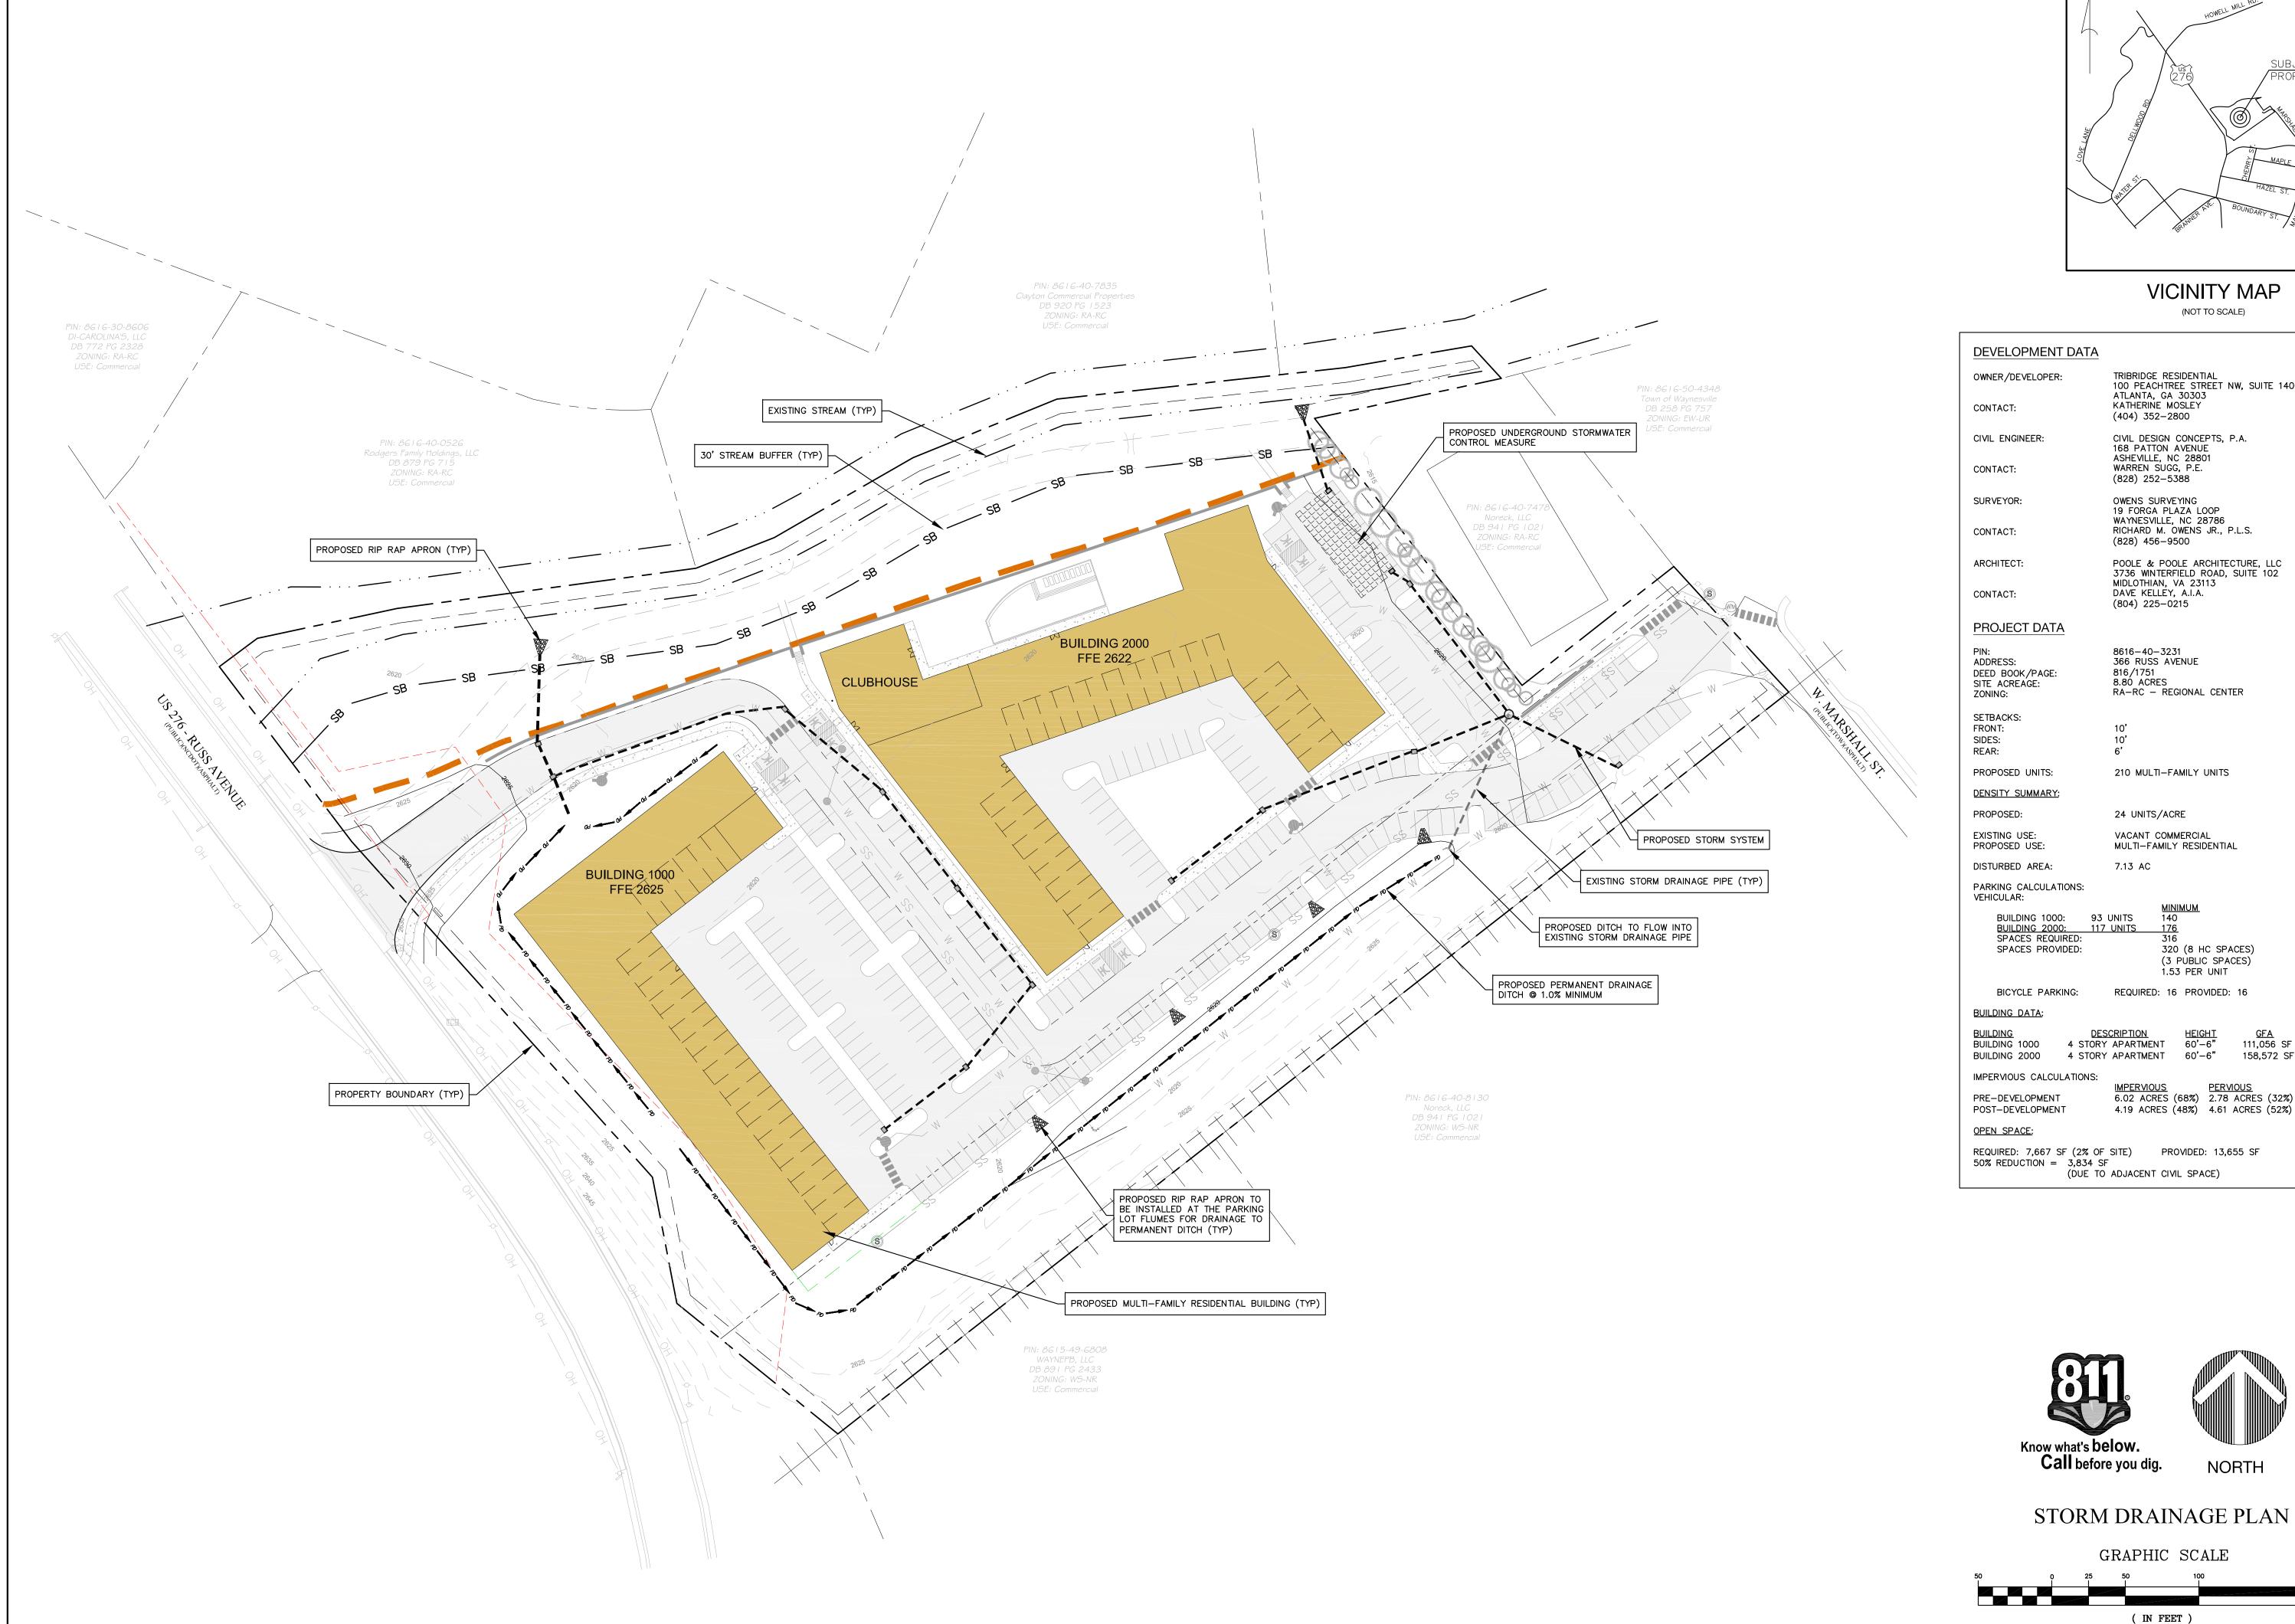

#### C. CALL FOR PUBLIC HEARING

- 4. <u>Call for Public Hearing to consider application for a Conditional District Rezoning and</u> <u>Map Amendment at 356 Russ Avenue, PIN # 8616-40-3231</u>
  - Elizabeth Teague, Development Services Director

<u>Motion</u>: To call for a public hearing to be held on October 22, 2019 at 6:30 pm, or as closely thereafter as possible in the Town Hall Board Room located at 9 South Main Street, Waynesville, to consider a conditional district rezoning application at 366 Russ Avenue, PIN # 8616-40-3231