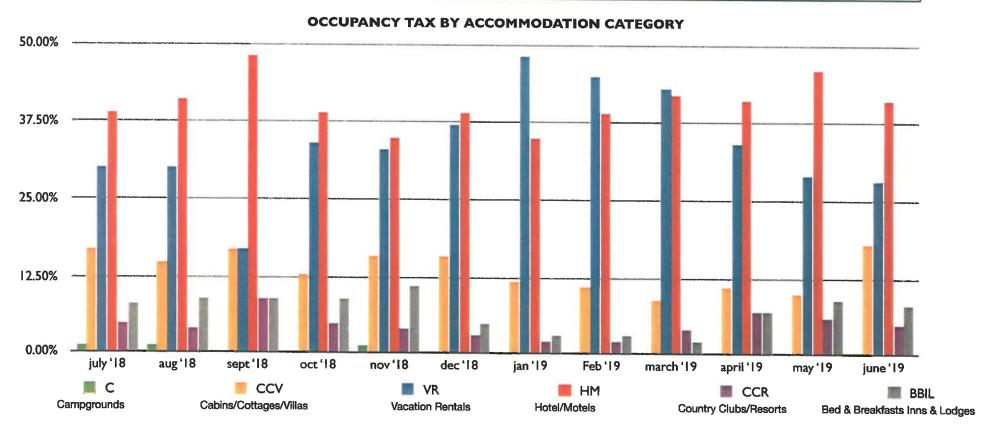

## 18/19 OCCUPANCY TAX BY CATEGORY

#### OCCUPANCY TAX JULY 2018 - JUNE 2019

| ТҮРЕ | JULY '18 | AUG '18 | SEPT '18 | OCT '18 | NOV 18 | DEC '18 | JAN '19 | FEB '19 | MARCH  | APRIL<br>19 | MAY '19 | JUNE '19 |
|------|----------|---------|----------|---------|--------|---------|---------|---------|--------|-------------|---------|----------|
| С    | 1.00%    | 1.00%   | 0.00%    | 0.00%   | 1.00%  | 0.00%   | 0.00%   | 0.00%   | 0.00%  | 0.00%       | 0.00%   | 0.00%    |
| CCV  | 17.00%   | 15.00%  | 17.00%   | 13.00%  | 16.00% | 16.00%  | 12.00%  | 11.00%  | 9.00%  | 11.00%      | 10.00%  | 18.00%   |
| VR   | 30.00%   | 30.00%  | 17.00%   | 34.00%  | 33.00% | 37.00%  | 48.00%  | 45.00%  | 43.00% | 34.00%      | 29.00%  | 28.00%   |
| HM   | 39.00%   | 41.00%  | 48.00%   | 39.00%  | 35.00% | 39.00%  | 35.00%  | 39.00%  | 42.00% | 41.00%      | 46.00%  | 41.00%   |
| CCR  | 5.00%    | 4.00%   | 9.00%    | 5.00%   | 4.00%  | 3.00%   | 2.00%   | 2.00%   | 4.00%  | 7.00%       | 6.00%   | 5.00%    |
| BBIL | 8.00%    | 9.00%   | 9.00%    | 9.00%   | 11.00% | 5.00%   | 3.00%   | 3.00%   | 2.00%  | 7.00%       | 9.00%   | 8.00%    |