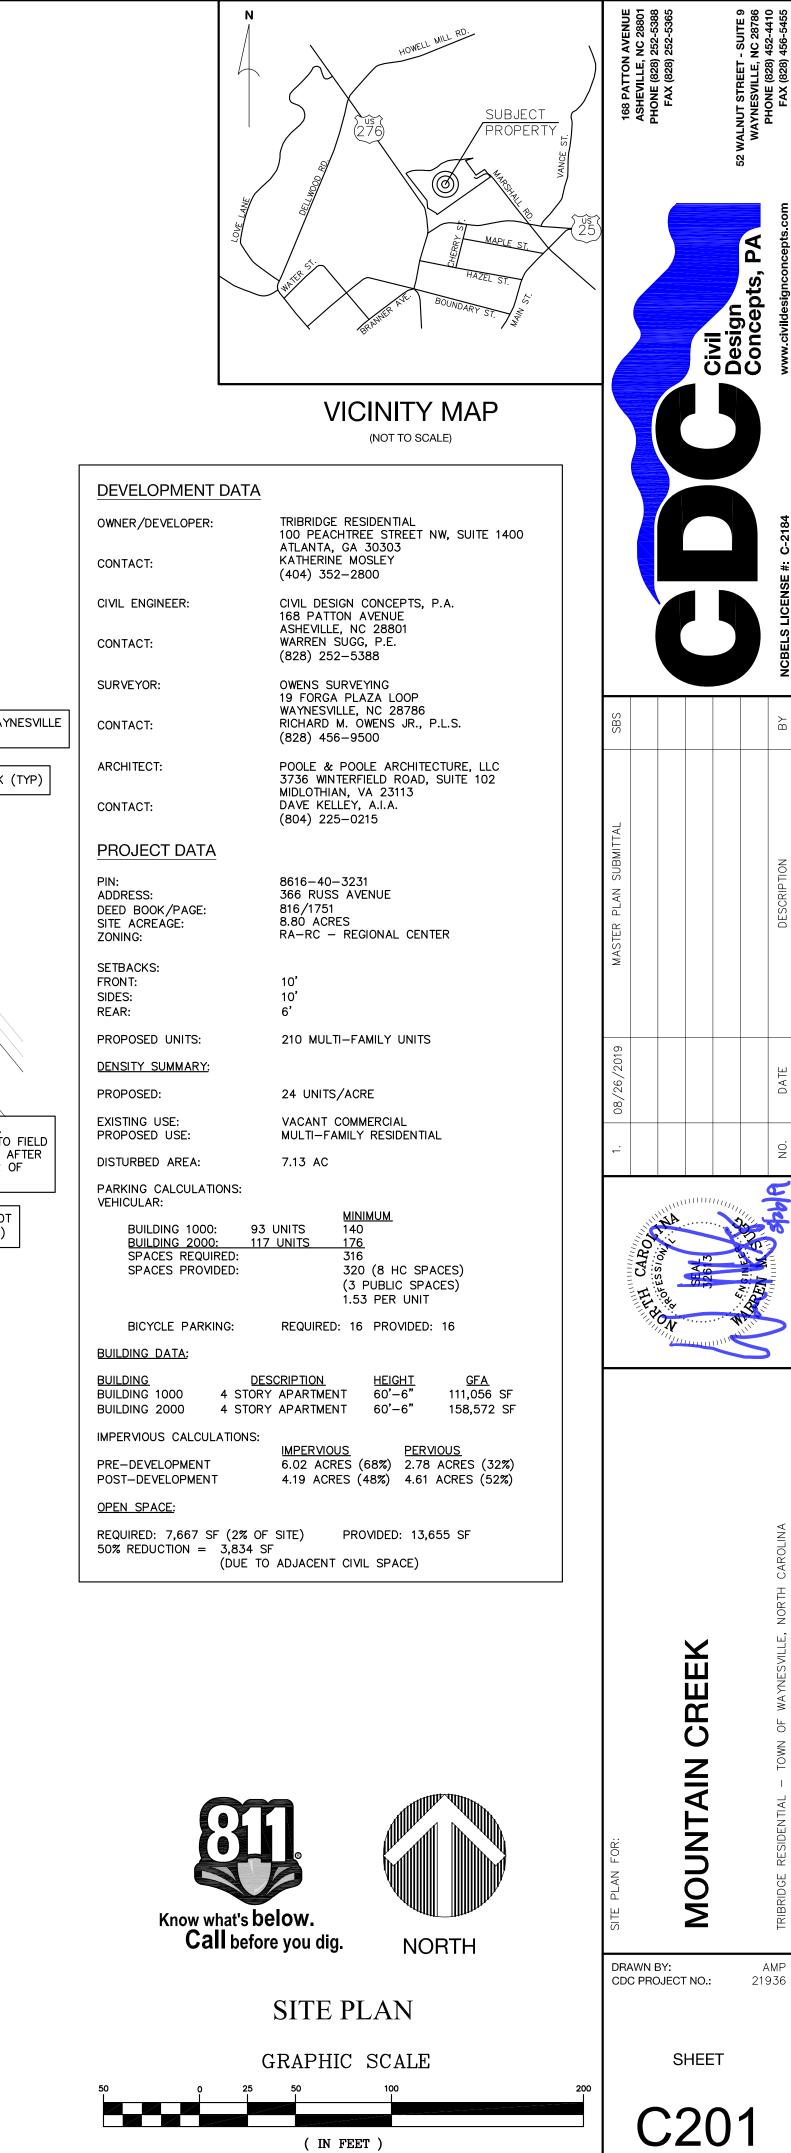

#### C. CALL FOR PUBLIC HEARING

- 4. <u>Call for Public Hearing to consider application for a Conditional District Rezoning and</u> <u>Map Amendment at 356 Russ Avenue, PIN # 8616-40-3231</u>
  - Elizabeth Teague, Development Services Director

<u>Motion</u>: To call for a public hearing to be held on October 22, 2019 at 6:30 pm, or as closely thereafter as possible in the Town Hall Board Room located at 9 South Main Street, Waynesville, to consider a conditional district rezoning application at 366 Russ Avenue, PIN # 8616-40-3231