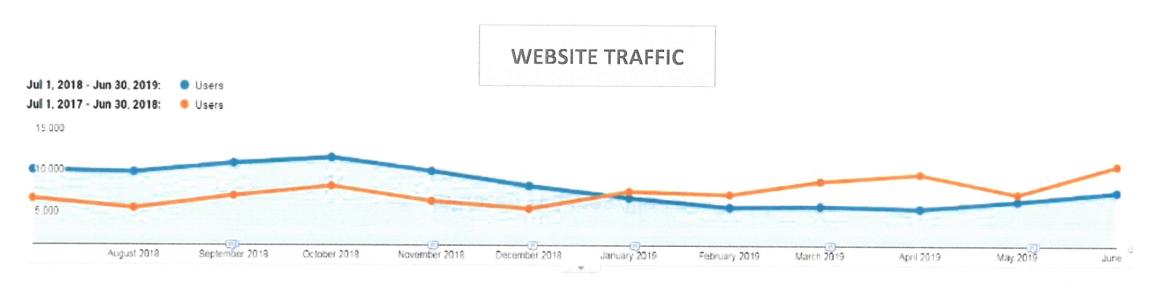

|          |          |          |          |          |          |          |          |          |          |          |          |          | <i><i><i><i>v</i> v v v v v v v v</i> </i></i> | Ψυ / . Ι Τ | ψ50.10   | ΨΤ7.05   | φ+3.30                                  | \$4J.0J         | \$23.83              | 202.00               |







| OVERALL WEB | SITE SESSIONS |
|-------------|---------------|
| 2016/17     | 18,925        |
| 2017/18     | 93,354        |
| 2018/19     | 102,489       |





FACEBOOK

6



- 3,200+ fans
- 1,852 email newsletter signups
- 21,451 website sessions



## **Co-op Section: October**



## FROM MOUNTAINS TO MAIN STREET

# Asheville, Gatlinburg, Pigeon Forge, Cherokee Chances are, these big names have crossed the list

mountain experience you won't want to miss. Enjoy an while planning a visit to the Smokles. But at the heart of award-winning beer along the river at BearWaters Brewthese same mountains lie a handful of off-be-beaten path lowns that culy define the Appalachian experience. Art of Music Festival with locally grown and internationall while staying within a stone's throw of at