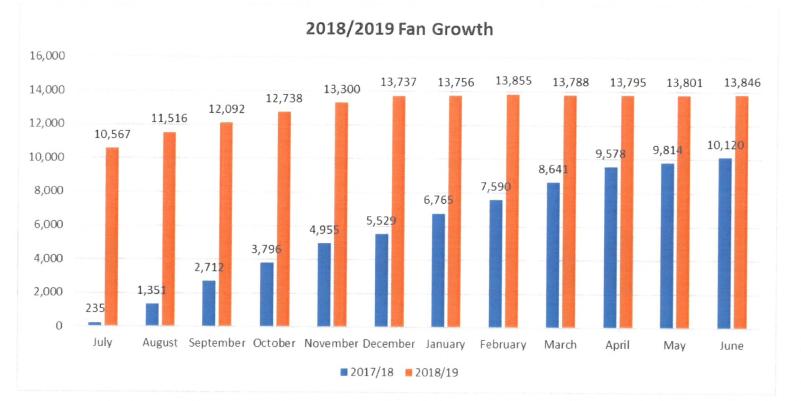

|          |          |          |          |          |          |          |          |          |          |          |          |          | <i><i><i><i>v</i> v v v v v v v v</i> </i></i> | Ψυ / . Ι Τ | ψ50.10   | ΨΤ7.05   | φ+3.30                                  | \$4J.0J         | \$23.83              | 202.00               |







| OVERALL WEB | SITE SESSIONS |
|-------------|---------------|
| 2016/17     | 18,925        |
| 2017/18     | 93,354        |
| 2018/19     | 102,489       |





FACEBOOK

6



- 3,200+ fans
- 1,852 email newsletter signups
- 21,451 website sessions



## **Co-op Section: October**



## FROM MOUNTAINS TO MAIN STREET

# Asheville, Gatlinburg, Pigeon Forge, Cherokee Chances are, these big names have crossed the list

mountain experience you won't want to miss. Enjoy an while planning a visit to the Smokles. But at the heart of award-winning beer along the river at BearWaters Brewthese same mountains lie a handful of off-be-beaten path lowns that culy define the Appalachian experience. Art of Music Festival with locally grown and internationall while staying within a stone's throw of attractions like ally famous bluegrass group Balsam Range. Explore the the Biltmore Existe. Doltywood, and Harrah's Cherokee area's agricultural roots with a brion farm tour in Clyde