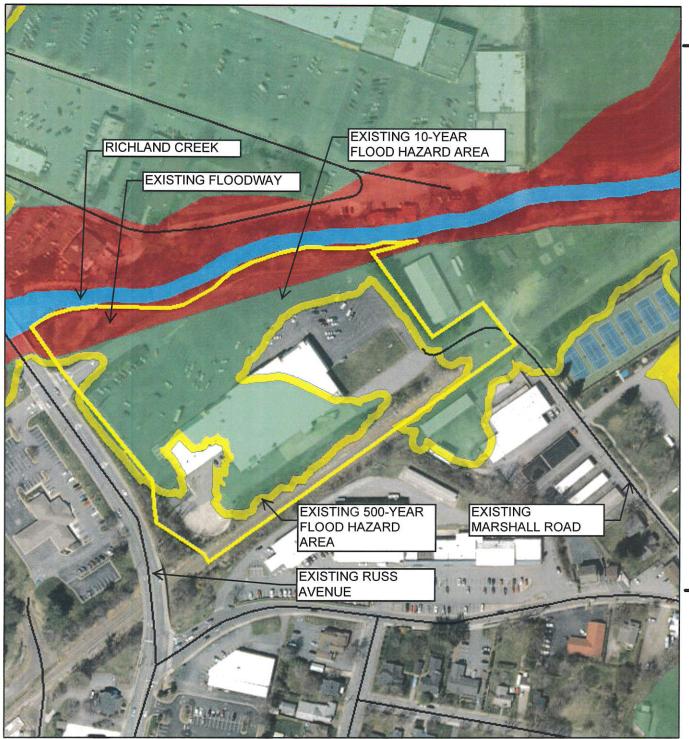

#### C. CALL FOR PUBLIC HEARING

- 4. <u>Call for Public Hearing to consider application for a Conditional District Rezoning and</u> <u>Map Amendment at 356 Russ Avenue, PIN # 8616-40-3231</u>
  - Elizabeth Teague, Development Services Director

<u>Motion</u>: To call for a public hearing to be held on October 22, 2019 at 6:30 pm, or as closely thereafter as possible in the Town Hall Board Room located at 9 South Main Street, Waynesville, to consider a conditional district rezoning application at 366 Russ Avenue, PIN # 8616-40-3231