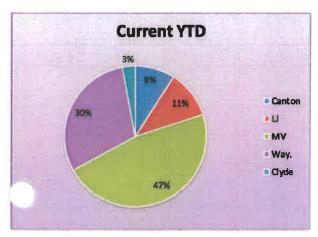

#### **GROSS ROOM NIGHT SALES YTD BREAKDOWN**

Sales: June 19 Remittance: July 19 Distribution: August 19