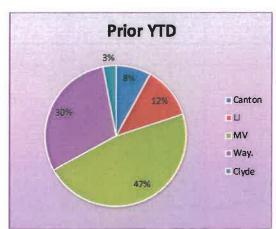

#### **GROSS ROOM NIGHT SALES YTD BREAKDOWN**

Sales: June 19 Remittance: July 19 Distribution: August 19