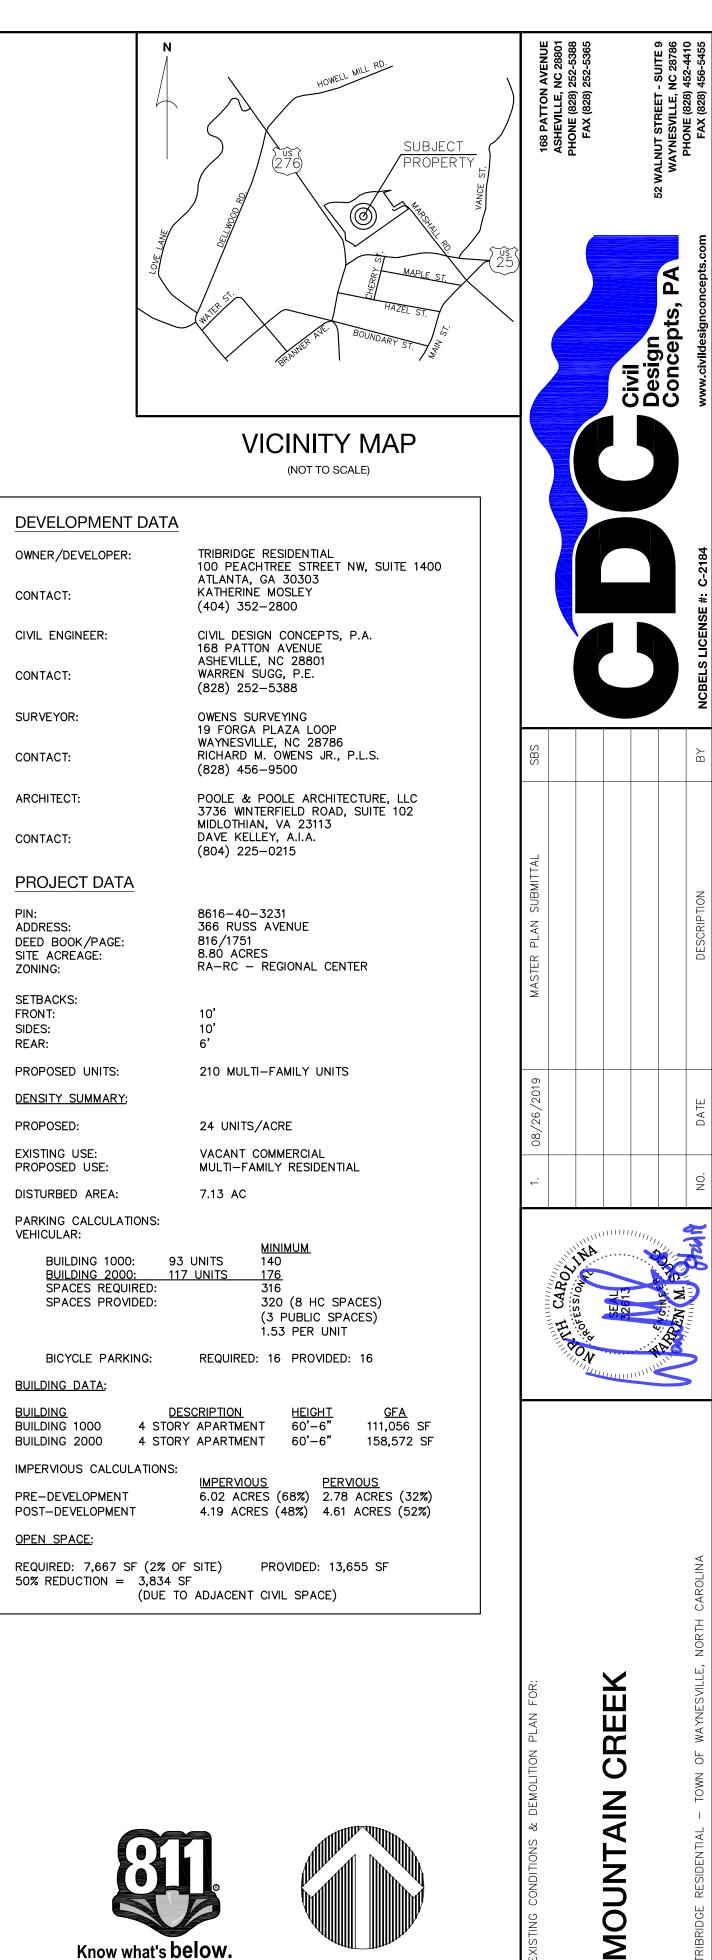

#### C. CALL FOR PUBLIC HEARING

- 4. <u>Call for Public Hearing to consider application for a Conditional District Rezoning and</u> <u>Map Amendment at 356 Russ Avenue, PIN # 8616-40-3231</u>
  - Elizabeth Teague, Development Services Director

<u>Motion</u>: To call for a public hearing to be held on October 22, 2019 at 6:30 pm, or as closely thereafter as possible in the Town Hall Board Room located at 9 South Main Street, Waynesville, to consider a conditional district rezoning application at 366 Russ Avenue, PIN # 8616-40-3231