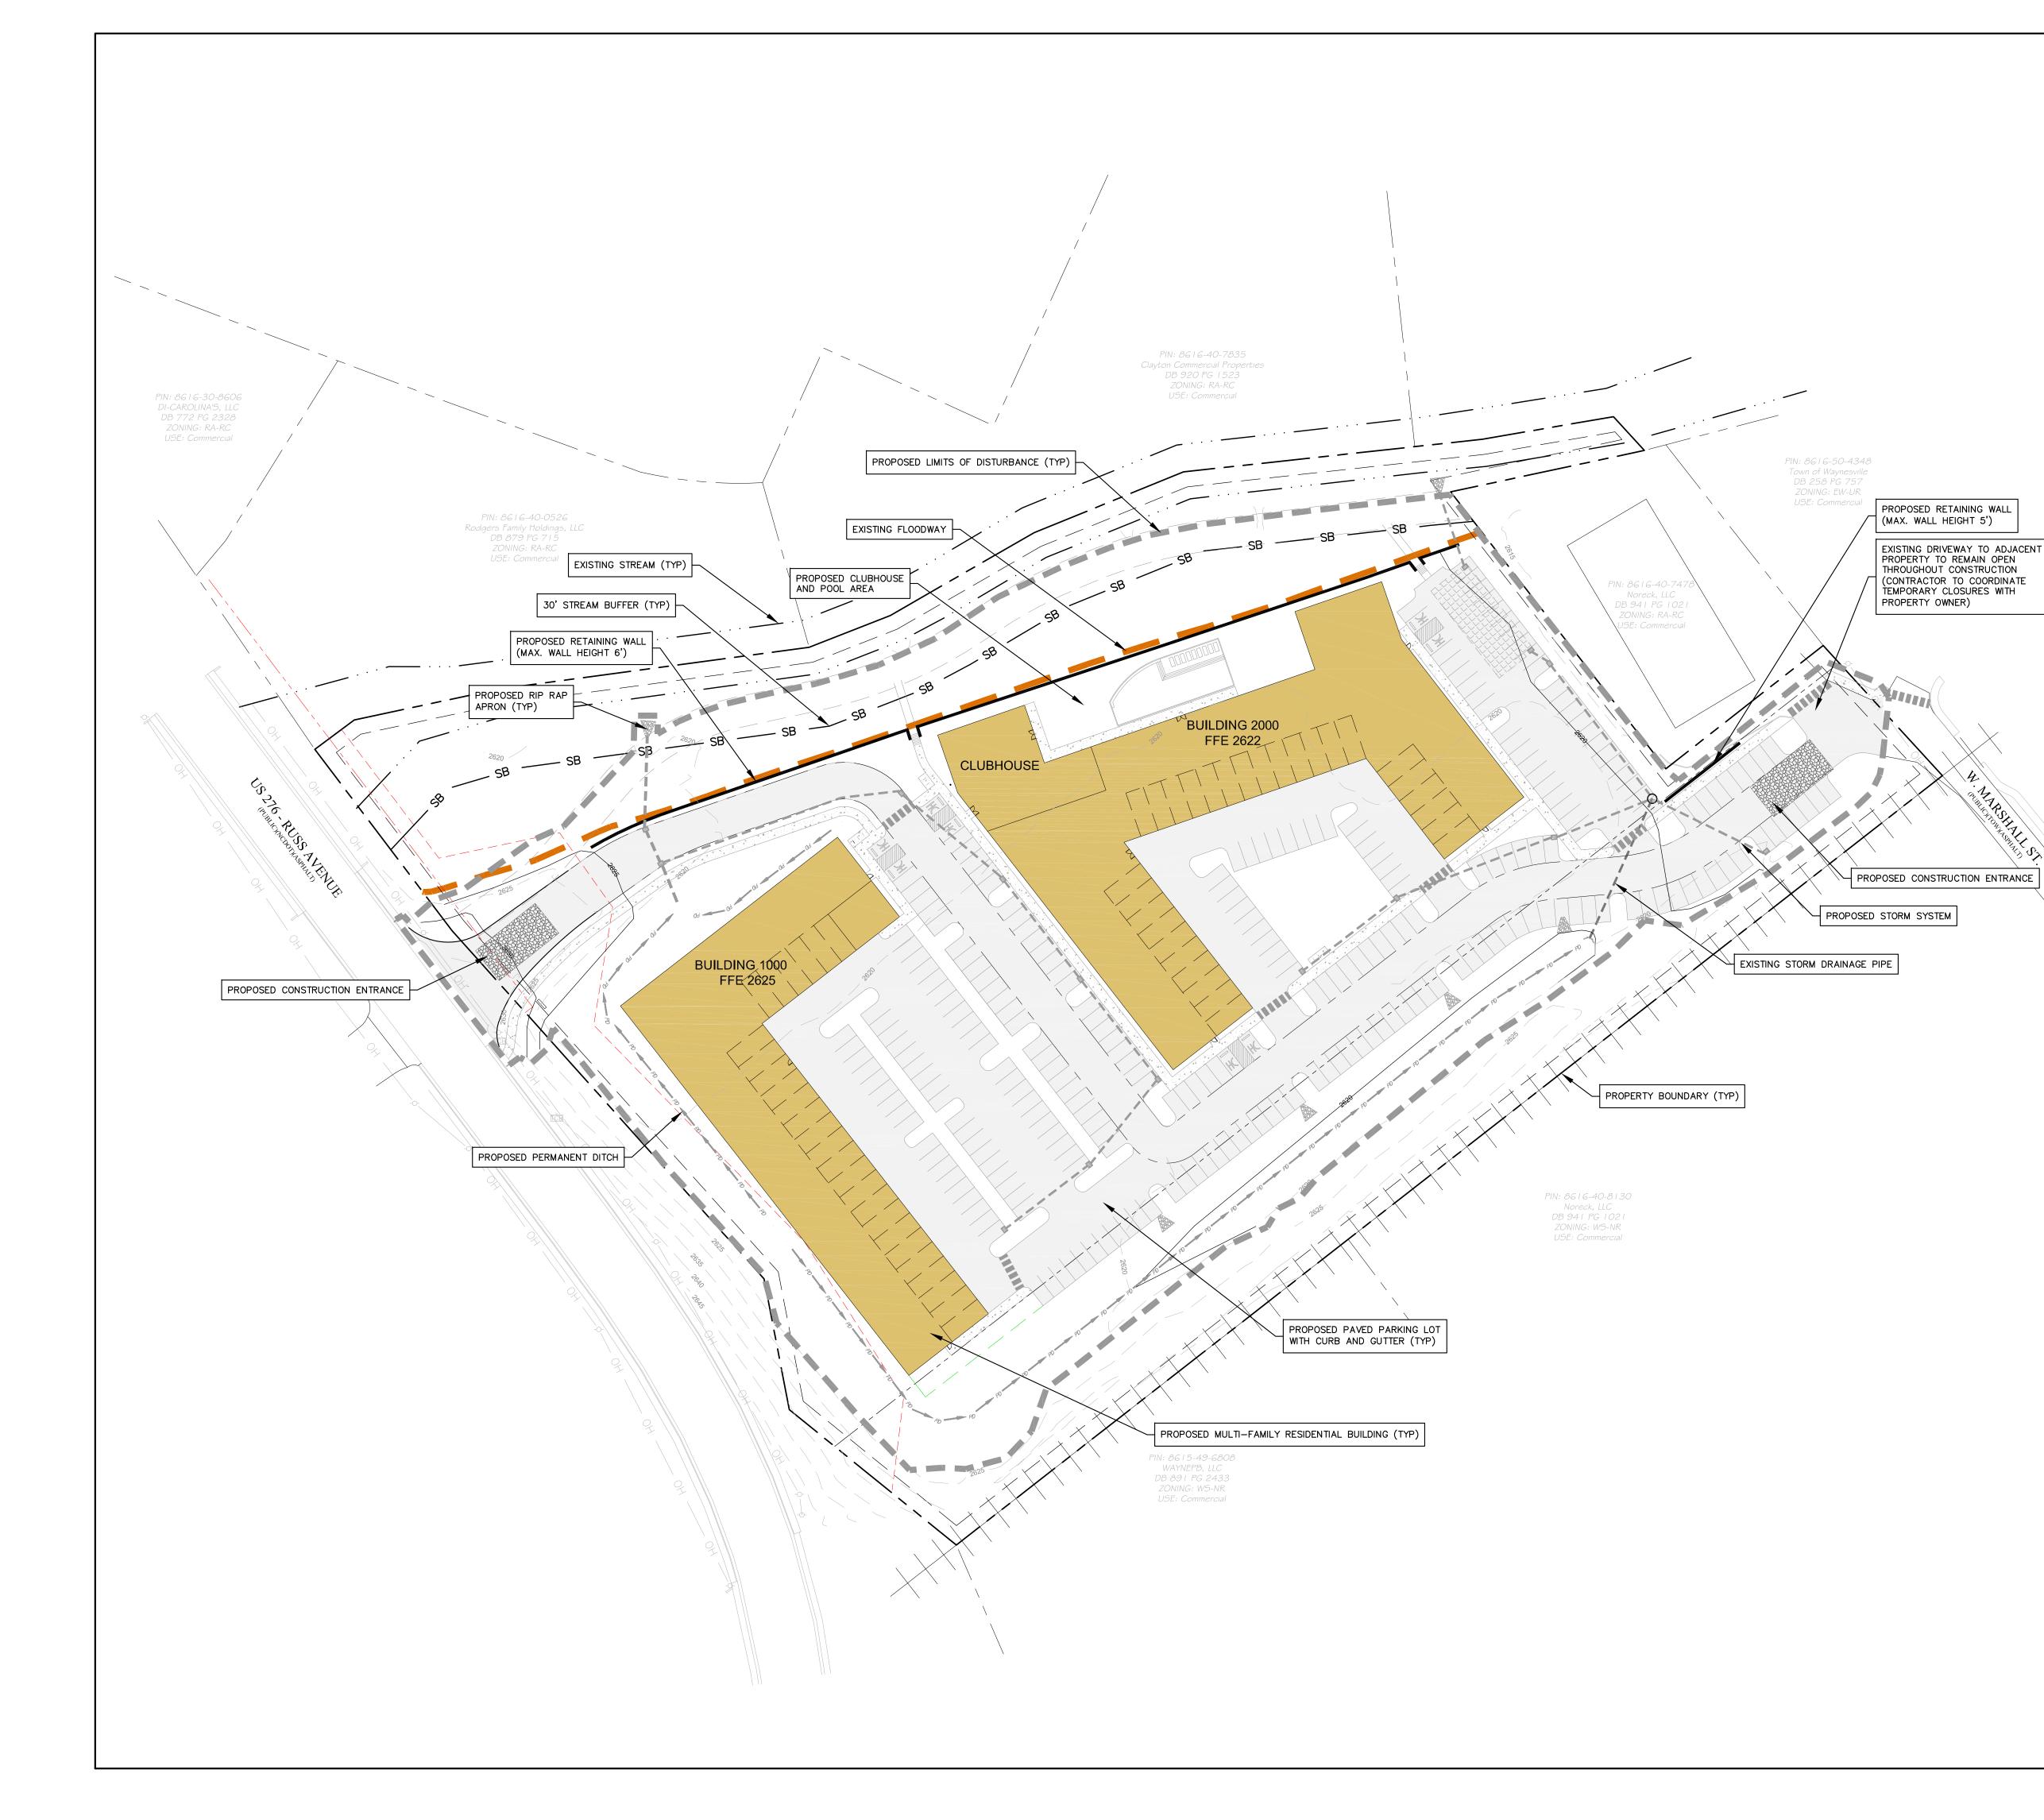

#### C. CALL FOR PUBLIC HEARING

- 4. <u>Call for Public Hearing to consider application for a Conditional District Rezoning and</u> <u>Map Amendment at 356 Russ Avenue, PIN # 8616-40-3231</u>
  - Elizabeth Teague, Development Services Director

<u>Motion</u>: To call for a public hearing to be held on October 22, 2019 at 6:30 pm, or as closely thereafter as possible in the Town Hall Board Room located at 9 South Main Street, Waynesville, to consider a conditional district rezoning application at 366 Russ Avenue, PIN # 8616-40-3231