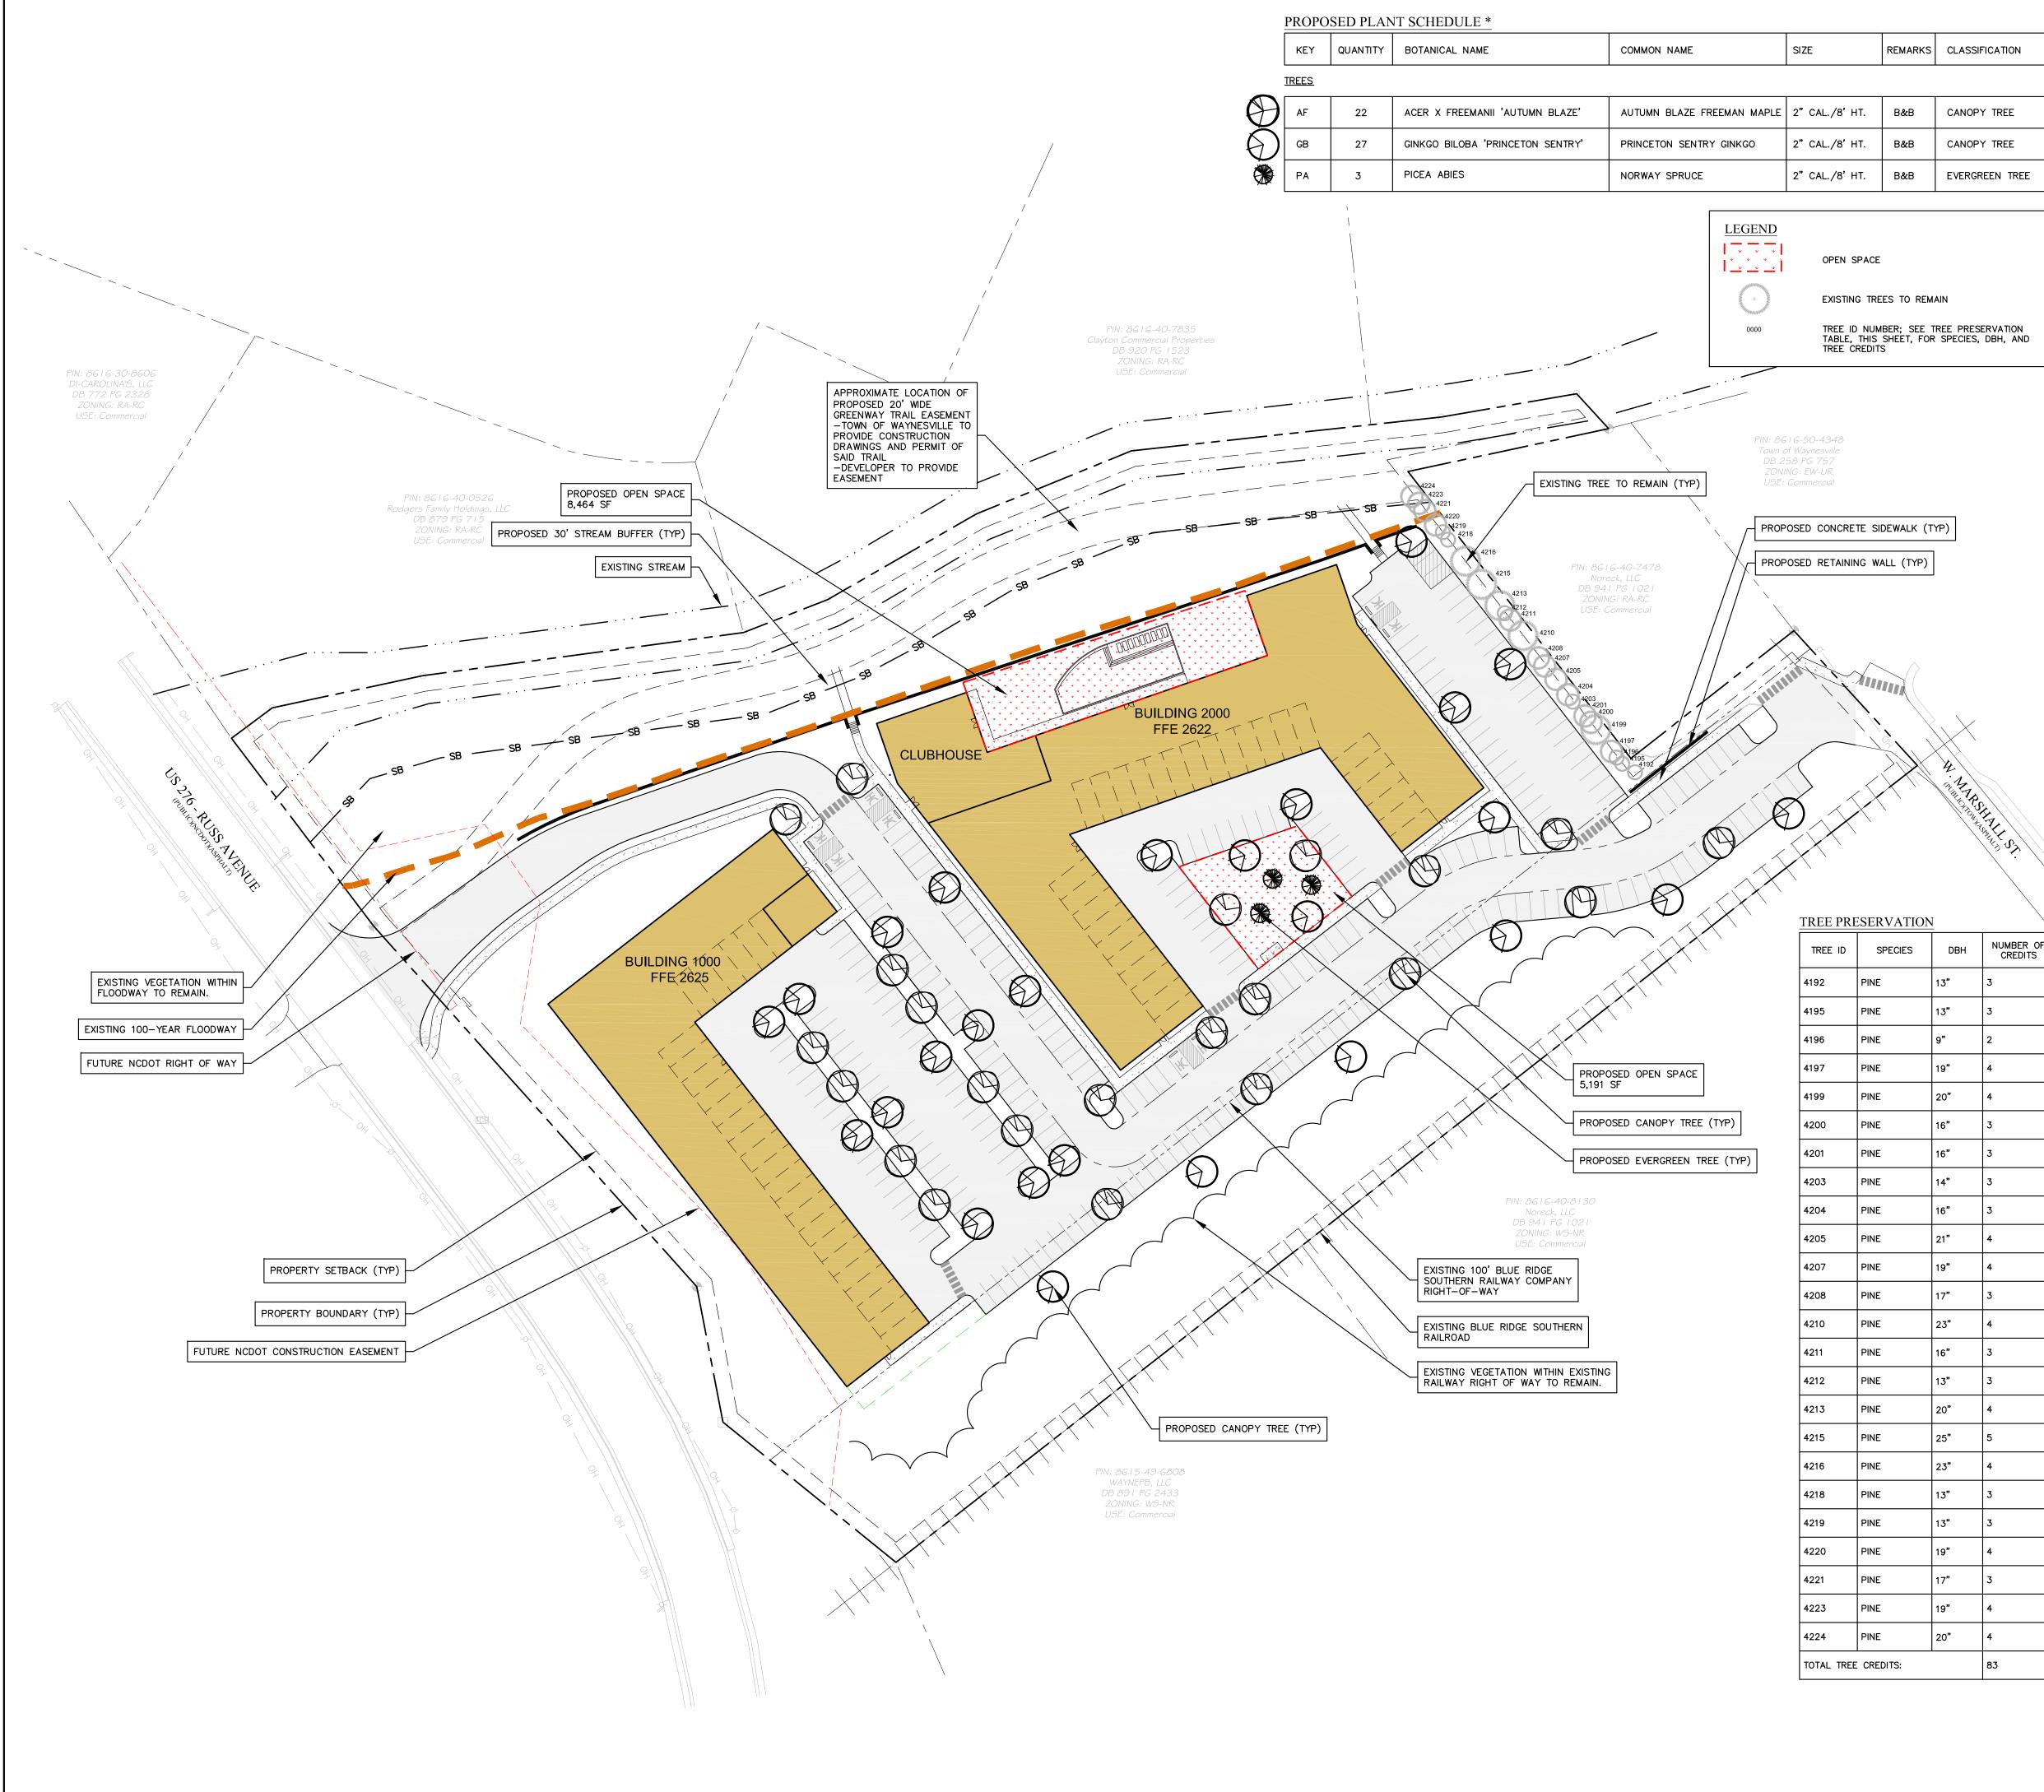

#### C. CALL FOR PUBLIC HEARING

- 4. <u>Call for Public Hearing to consider application for a Conditional District Rezoning and</u> <u>Map Amendment at 356 Russ Avenue, PIN # 8616-40-3231</u>
  - Elizabeth Teague, Development Services Director

<u>Motion</u>: To call for a public hearing to be held on October 22, 2019 at 6:30 pm, or as closely thereafter as possible in the Town Hall Board Room located at 9 South Main Street, Waynesville, to consider a conditional district rezoning application at 366 Russ Avenue, PIN # 8616-40-3231