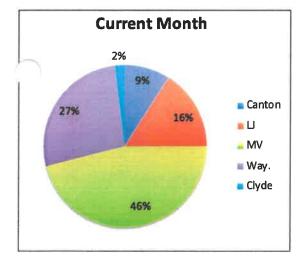

#### Haywood County Tourism Development Authority Occupancy Tax Distribution Information June 2019

| Active Account | Performance |           | Variance |
|----------------|-------------|-----------|----------|
|                | June 2019   | June 2018 |          |
| Canton         | 36          | 35        | 3%       |
| Clyde          | 20          | 19        | 5%       |
| Lake Junaluska | 18          | 15        | 20%      |
| Maggie Valley  | 202         | 195       | 4%       |
| Waynesville    | 123         | 118       | 4%       |
| Total          | 399         | 382       | 4%       |