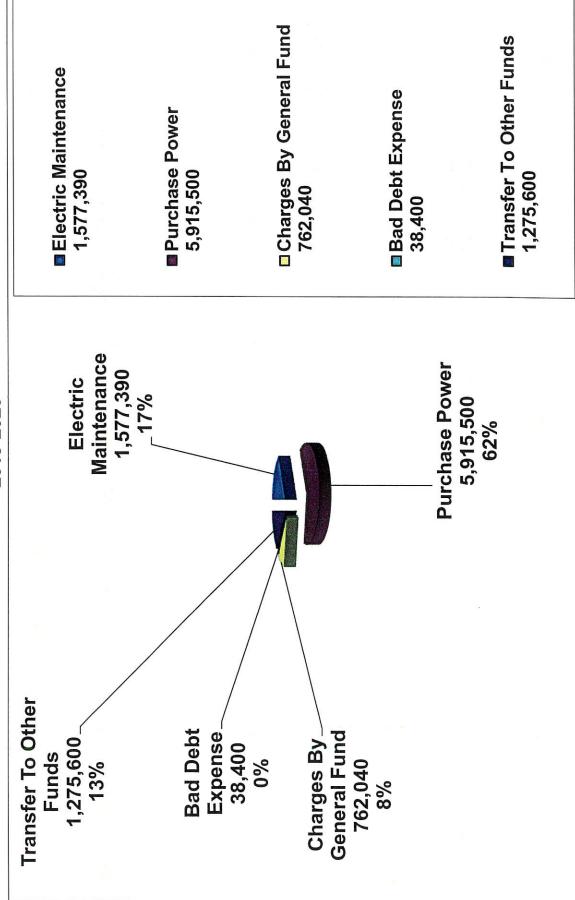

#### **Electric Fund**

The Town experienced a moderate winter and the Electric Fund revenues were enough to fund its needs. We will not request a rate increase in the upcoming year. Mr. Caldwell has been monitoring the impact of the 5% electric rate increase since the Town implemented it in January. Our budget recommendation for 2019-20 is \$9,568,900, a (1.56%) decrease over last year. The major project we recommend the Board fund in

FY 19-20 is the installation of decorative light fixtures on Walnut and N. Main Streets as part of DOT's project to construct a round-about. We will be moving the current location of the power infrastructure from the new right of way of the round-about early in 2020. DOT will bear that expense. The Town will be required to bear the cost of lighting the new roadway and sidewalks which we estimate to cost \$160,000. We recommend that you fund this project from the Electric Fund Balance. The Board was presented a plan at the May 14<sup>th</sup> meeting to discuss alternative lighting plans for this project as well as the Russ Avenue corridor.