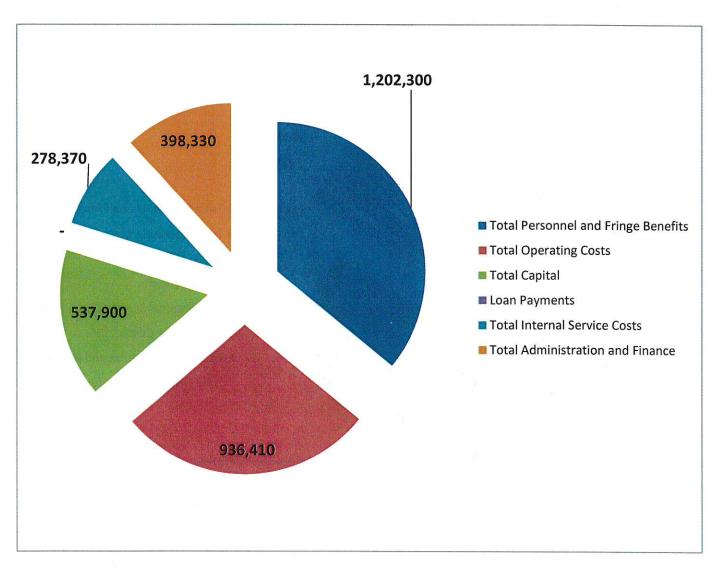

#### **General Fund**

We recommend a General Fund Budget of \$15,147,270, a (1.96%) decrease from the previous year. The Budget Team does not recommend an increase in ad valorem taxes for FY 2019-20. We recommend continuation of a \$15 vehicle tax. \$5 of that tax will be targeted at funding the Police Department and \$10 will be used to fund the street maintenance. This tax generates the equivalent of 1 cent on the Ad Valorem Tax Rate. The major increase in General Fund revenues are funds freed up by payoff of the existing General Fund Debt. Most of that increase provides the Town with the income needed to fund a 26.2% increase in health insurance premiums and a 1.2% increase in retirement contributions. The budget also provided Department Heads with a "Career Track" fund of "up to" 1.5% salary increase for those employees that fulfil the requirements of their positions. We recommend an overall (.46%) decrease in operations. Our approach is to fund accounts at the same level or lower than the previous year unless we find that a major component of a line item has changed such as fuel, or chemical costs. We request that the Board appropriate \$60,000 for the initial phase of Carven Street Park from the General Fund Balance. We also recommend that the Board approve a borrowing from the Electric Fund Balance to fund the replacement of the air circulation and dehumidification system in the pool area of the Recreation Center. The system has been broken for over seven years and the humidity and chlorine are beginning to corrode the roof frame. The actual price of the project will be determined through bid, but the engineer's estimate is \$700,000 The General Fund will repay the Electric Fund with interest in the same manner as it would a private sector borrowing. We also recommend that the Board use \$180,000 from the General Fund Balance to purchase a cab and chassis for a garbage truck. The cab and chassis should last approximately twenty years, so it is considered a long-term asset.