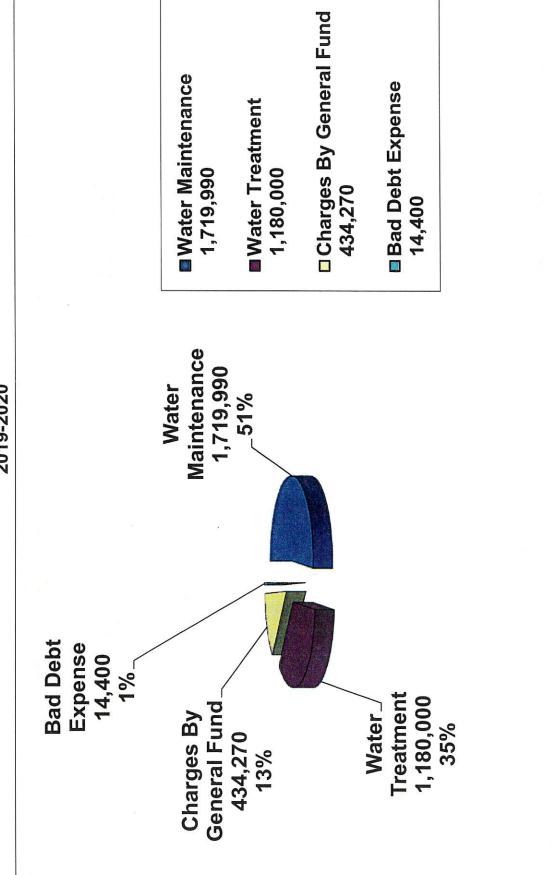

#### **Water Fund**

We recommend a budget of \$3,348,660. We do not recommend a rate increase for the upcoming year. The fund has experienced a .97% increase in revenue over the past year. Major capital projects are \$150,000 for distribution line replacements, \$30,000 for the repainting of the Reservoir Tank, \$65,000 for a F250 Crew Cab truck and \$13,000