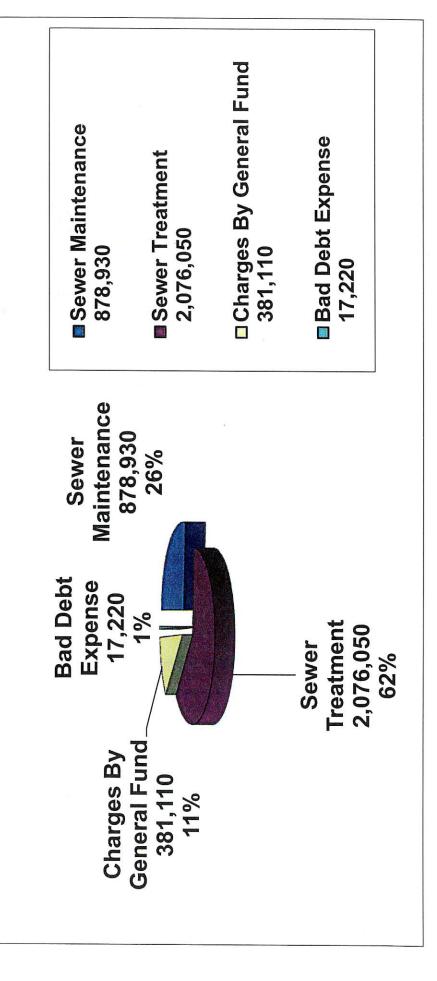

#### Sewer Fund

The Town has experienced numerous violations of its "National Permit Discharge Elimination System" (NPDES) permit over the past twelve months. One of the violations was the result of increased salinity in Giles Chemical's waste stream. That violation has been dramatically reduced thanks to the cooperation of Giles. The other violations involve solids passing through the plant and into the river and excessive inflow from rain events flooding out the plant and outfalls leading to the plant. These violations are due to the deterioration of the inner workings of the plant and line failures in the collection system. The State Department of Environmental Quality (DEQ) is requiring the Town to enter into a civil contract with them to completely renovate the plant or face a moratorium on further connections to the system. The contract or "Special Order of Consent (SOC)" will establish a five-year process that will lead to an estimated \$17,400,000 renovation of the plant and repair of damaged outfalls. The Town Board has engaged a consultant to seek a combination of grants and loans to fund the renovations. The State and or USDA will require the Town to have an income stream that will pay the debt service. This will result in several years of rate increases. We are recommending a 10% increase in sewer rates for 2019-20. This will result in a \$4.00 per month increase in the average bill for a Waynesville customer. As the Town moves into the full debt service cycle it will need to increase rates several times over the next decade.