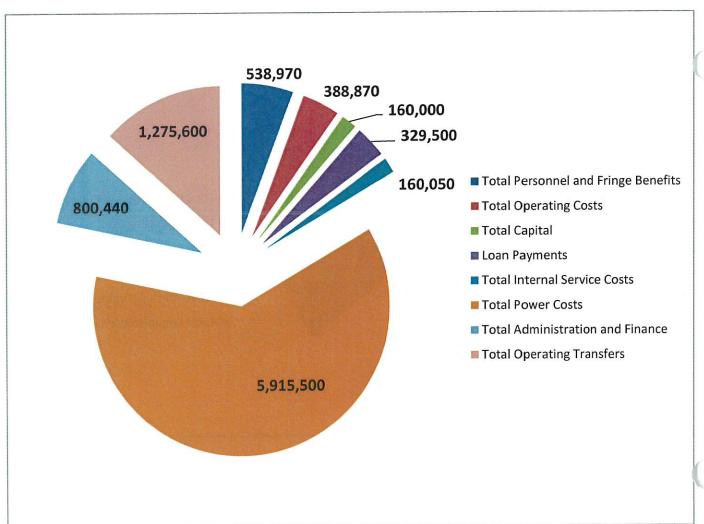

#### **Electric Fund**

The Town experienced a moderate winter and the Electric Fund revenues were enough to fund its needs. We will not request a rate increase in the upcoming year. Mr. Caldwell has been monitoring the impact of the 5% electric rate increase since the Town implemented it in January. Our budget recommendation for 2019-20 is \$9,568,900, a (1.56%) decrease over last year. The major project we recommend the Board fund in

FY 19-20 is the installation of decorative light fixtures on Walnut and N. Main Streets as part of DOT's project to construct a round-about. We will be moving the current location of the power infrastructure from the new right of way of the round-about early in 2020. DOT will bear that expense. The Town will be required to bear the cost of lighting the new roadway and sidewalks which we estimate to cost \$160,000. We recommend that you fund this project from the Electric Fund Balance. The Board was presented a plan at the May 14<sup>th</sup> meeting to discuss alternative lighting plans for this project as well as the Russ Avenue corridor.