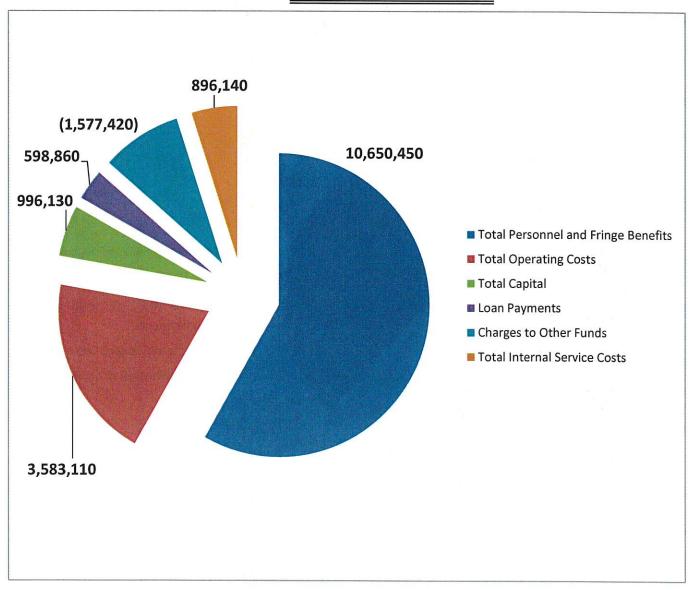

#### **Electric Fund**

The Town experienced a moderate winter and the Electric Fund revenues were enough to fund its needs. We will not request a rate increase in the upcoming year. Mr. Caldwell has been monitoring the impact of the 5% electric rate increase since the Town implemented it in January. Our budget recommendation for 2019-20 is \$9,568,900, a (1.56%) decrease over last year. The major project we recommend the Board fund in