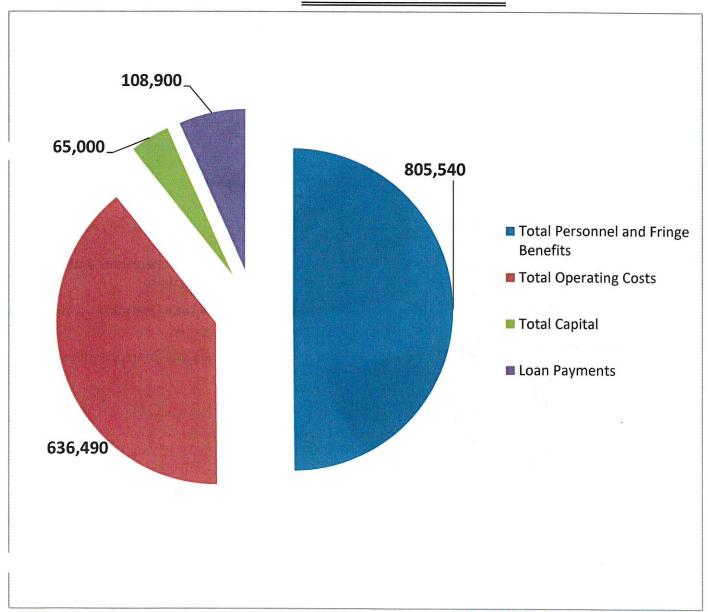

#### **Water Fund**

We recommend a budget of \$3,348,660. We do not recommend a rate increase for the upcoming year. The fund has experienced a .97% increase in revenue over the past year. Major capital projects are \$150,000 for distribution line replacements, \$30,000 for the repainting of the Reservoir Tank, \$65,000 for a F250 Crew Cab truck and \$13,000

# Page 5. 2019-20 Budget Message

for a "light tower" to be used while repairing water leaks at night. A second capital project is a carryover from the previous year, the replacement of the Chestnut Walk Water Tank. The tank is in extremely poor condition and will fail if it is not replaced. We recommend a budget of \$400,000 to cover the entire project. The project has been designed and is ready to bid. We have encountered land acquisition issues and are on hold until those issues can be resolved. The project will be funded through the Water Fund balance.

Due to pending retirements, and the necessity to have state certified positions within our Water Treatment facility, we are recommending a new entry level position be added to allow one existing operator to perform the required duties of a senior operator for the term of one year as required by the state. This will lead to an over-hire for several months in the upcoming budget year.