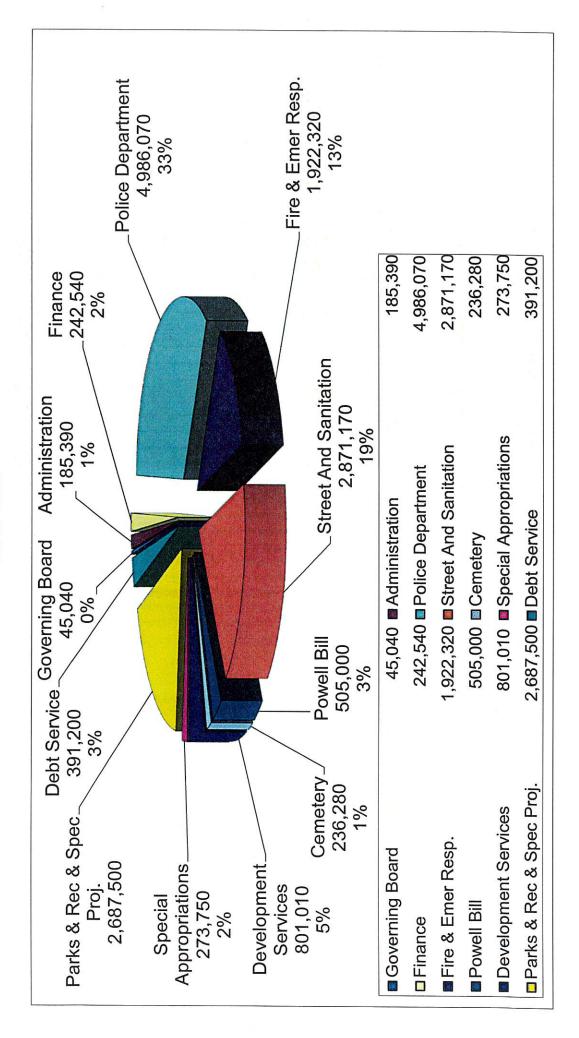

## **Budget Outline**

The Town Board serves as the Board of Directors of a Town that operates six separate businesses. The Finance Department keeps a separate set of books for each fund. We charge one fund for services delivered by another fund to ensure that we have a true account of their activities. For FY 19-20 we recommend a total for all funds of \$31,418,170 a (3.49%) decrease over 2018-19.

| the boat and  | A14-1-1-1-1-1-1-1-1-1-1-1-1-1-1-1-1-1-1- |
|---------------|------------------------------------------|
| General Fund  | \$15,147,270                             |
| Water Fund    | \$3,348,660                              |
| Sewer Fund    | \$3,353,310                              |
| Electric Fund | \$9,568,930                              |
| Total         | \$31,418,170                             |