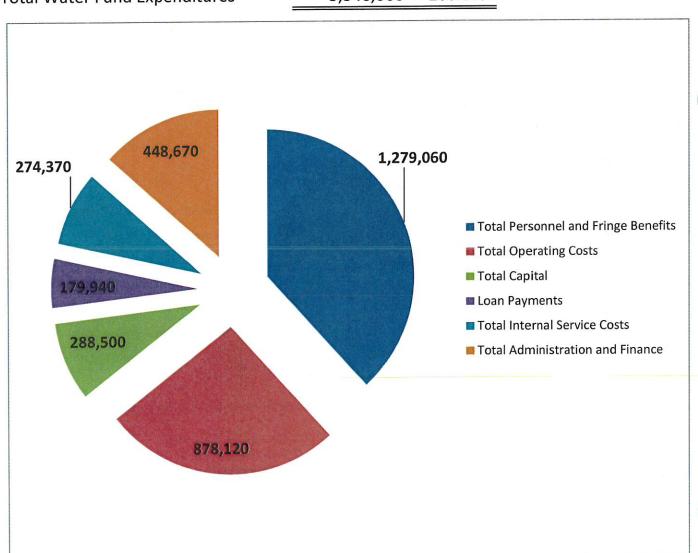

#### **Water Fund**

We recommend a budget of \$3,348,660. We do not recommend a rate increase for the upcoming year. The fund has experienced a .97% increase in revenue over the past year. Major capital projects are \$150,000 for distribution line replacements, \$30,000 for the repainting of the Reservoir Tank, \$65,000 for a F250 Crew Cab truck and \$13,000