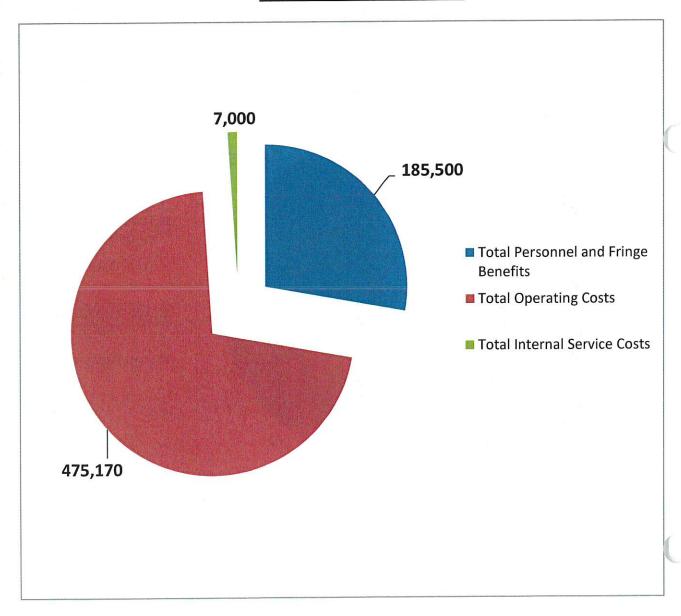

## **Asset Management Fund**

The Asset Management Fund is an internal service fund that charges out its services to the operating departments. We propose a budget of \$1,615,930 which represents a (28.65%) decrease from the previous year. The decrease is due to a drop-in capital spending over 2018-19, a new computer services contract and redistribution of several personnel to the Recreation Department.