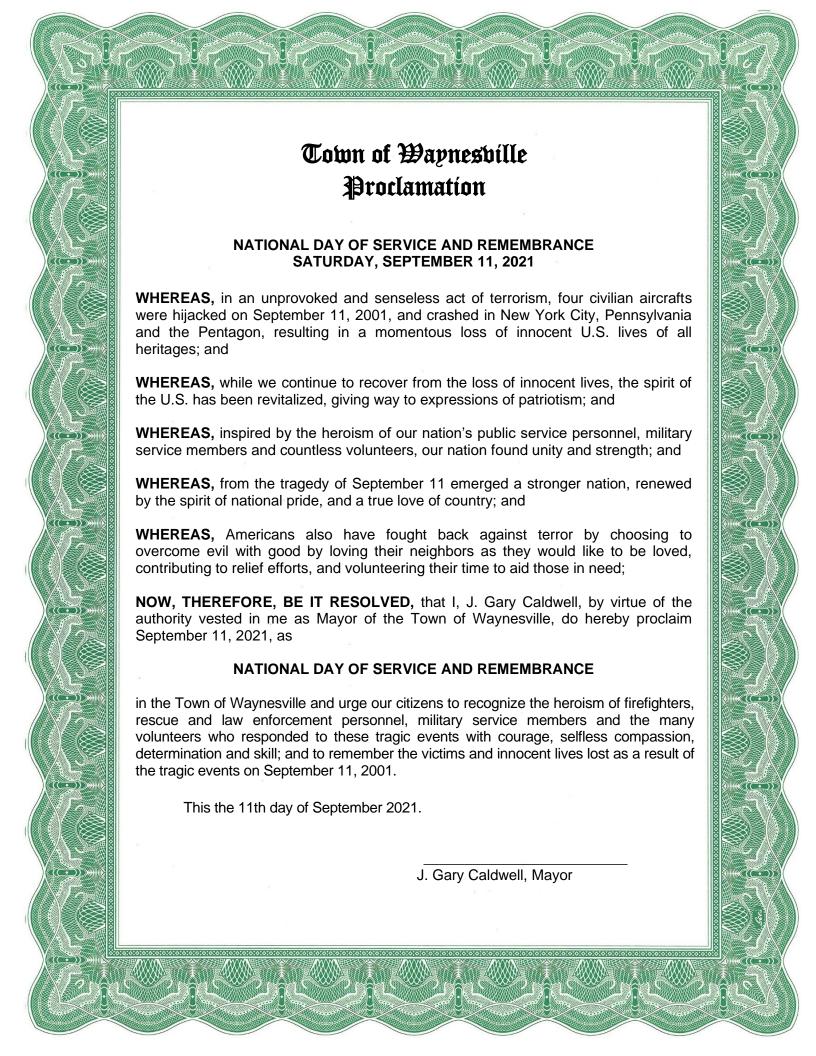

#### D. PROCLAMATIONS

**Constitution Week** 

Mayor Gary Caldwell

Recognizing Kiwanis Club of Waynesville's 70th Year

Mayor Gary Caldwell

National Day of Service and Remembrance - September 11

Mayor Gary Caldwell