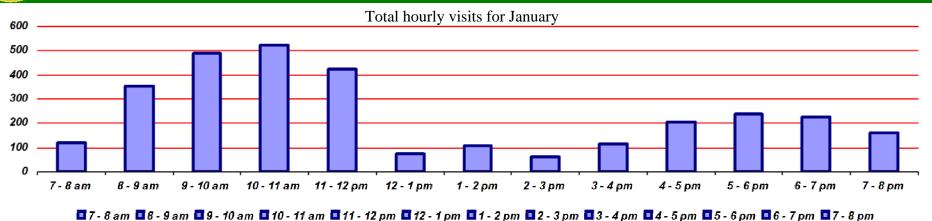

sville Recreation Center Membership Totals**



#### New WRC members for the month of January:

- 2017—695
- 2018—242
- 2019—659



#### **New WRC memberships for the month of January:**

- 2017—449
- 2018—148
- 2019—432



#### Grand total WRC members through January:

- 2017— 3,860 (1,570 members + 2,058 SilverSneakers + 232 Corporate)
- 2018— 4,131 (1,651 members + 2,325 SilverSneakers + 155 Corporate)
- 2019— 3,990 (1,769 members + 2,051 SilverSneakers + 170 Corporate)



#### **Grand total WRC memberships through January:**

**2017 2018 2019** 

- 2017—3,371 (1,134 memberships + 2,058 SilverSneakers + 179 Corp)
- 2018—3,748 (1,268 memberships + 2,325 SilverSneakers + 155 Corp)
- 2019— 3,646 (1,425 memberships + 2,051 SilverSneakers + 170 Corp)







## **Old Armory January Visits**





Reason for visit in January



# WAYNESVILLE Mark Control Progress with Vision Bit

## **Waynesville Recreation Center Revenue**



### **Membership Revenue for January**

- 2017—\$37,304
- 2018—\$40,622
- 2019—\$44,220



#### **Daily Admissions Revenue for January**

- 2017—\$7,849
- 2018—\$10,339
- 2019—\$9,724



#### **Facility Rental Revenue for January**

- 2017—\$4,071
- 2018—\$3,934
- 2019—\$4,817



#### **Programs Revenue for January**

■2017 ■2018 **□**2019

- 2017—\$1,379
- 2018—\$884
- 2019—\$2,241





- 2017—\$221
- 2018—\$147
- 2019—\$114





#### Resale/Vending/Other for January

- 2017—\$161
- 2018—\$144
- 2019—\$85



## **Old Armory Revenue**





■2016 ■2017 □2018

- 2017—\$1,040
- 2018—\$903
- 2019—\$861



## **Facility Rental Revenue for January**

- 2017—\$38