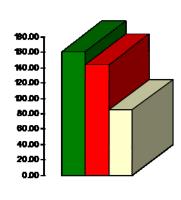

#### **Grand total WRC memberships through January:**

**2017 2018 2019** 

- 2017—3,371 (1,134 memberships + 2,058 SilverSneakers + 179 Corp)
- 2018—3,748 (1,268 memberships + 2,325 SilverSneakers + 155 Corp)
- 2019— 3,646 (1,425 memberships + 2,051 SilverSneakers + 170 Corp)