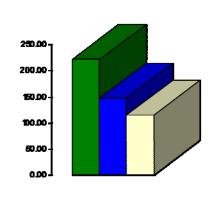

#### Grand total WRC members through January:

- 2017— 3,860 (1,570 members + 2,058 SilverSneakers + 232 Corporate)
- 2018— 4,131 (1,651 members + 2,325 SilverSneakers + 155 Corporate)
- 2019— 3,990 (1,769 members + 2,051 SilverSneakers + 170 Corporate)