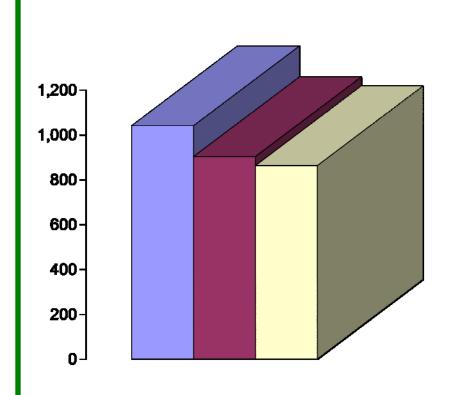

### **Membership Revenue for January**

- 2017—\$37,304
- 2018—\$40,622
- 2019—\$44,220