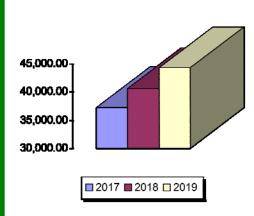

### **Membership Revenue for January**

- 2017—\$37,304
- 2018—\$40,622
- 2019—\$44,220