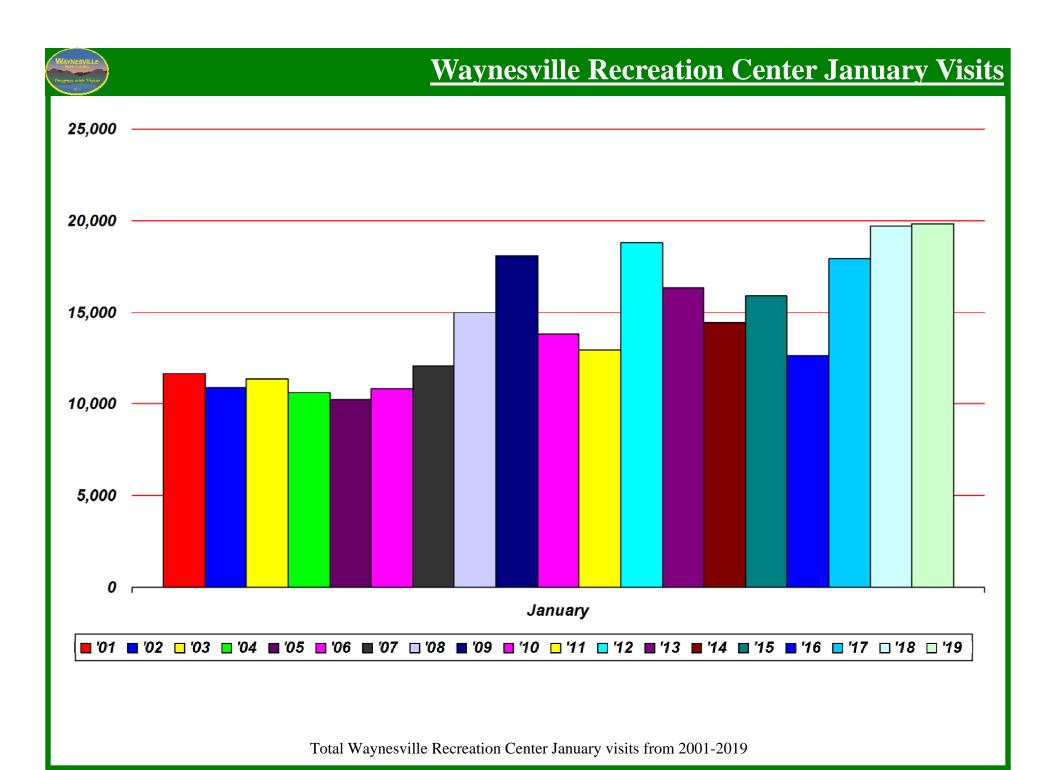

# Waynesville Recreation Center <u>Attendance</u> 2019

| <b>MONTH</b> | <u>GOAL</u> | <u>ACTUAL</u> | <u>+/-</u> |
|--------------|-------------|---------------|------------|
| Jan          | 19,800      | 19,806        | +6         |
| Feb          | 19,600      | TBA           | TBA        |
| Mar          | 18,400      | TBA           | TBA        |
| Apr          | 17,400      | TBA           | TBA        |
| May          | 19,300      | TBA           | TBA        |
| Jun          | 19,400      | TBA           | TBA        |
| Jul          | 20,000      | TBA           | TBA        |
| Aug          | 17,800      | TBA           | TBA        |
| Sep          | 13,700      | TBA           | TBA        |
| Oct          | 12,200      | TBA           | TBA        |
| Nov          | 13,200      | TBA           | TBA        |
| Dec          | 13,800      | TBA           | TBA        |

#### **2019 GOAL**

204,600

## **TO DATE AS OF 1.31.19:**

19,806

## **TARGET AS** OF 1.31.19:

19,800

#### PERCENTAGE AS OF 1.31.19:

Benchmark: 9.68% Actual: 9.68%