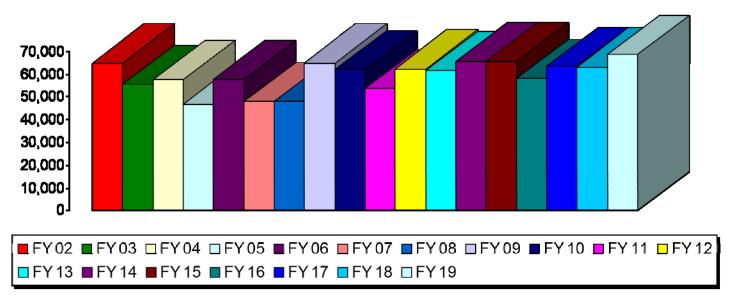

## **Waynesville Parks and Recreation Revenue—January Totals**

- FY 02—\$64,804
- FY 03—\$55.498
- FY 04—\$57.702
- FY 05—\$46.812
- FY 06—\$57,669
- FY 07—\$47,874
- FY 08—\$47,722
- FY 00 \$47,72
- FY 09—\$64,809
- FY 10—\$62,089
- FY 11—\$53,464
- FY 12—\$62,174
- FY 13—\$61,545
   FY 14—\$65,342
- FY 15—\$65,330
- FY 16—\$58,115
- FY 10—\$58,115
- FY 17—\$63,427FY 18—\$63.080
- FY 19—\$68.411