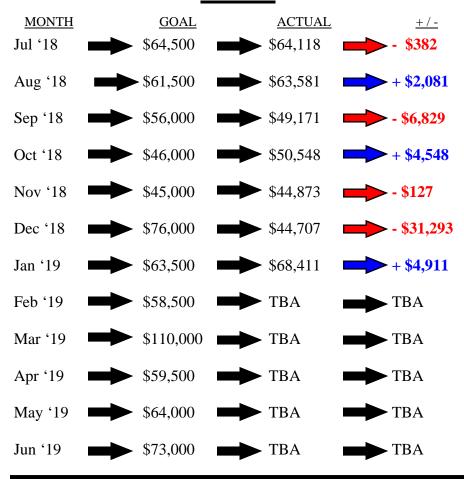

## Waynesville Parks and Recreation Revenue—FY 19 Monthly Totals

- July—\$67,573
- August—\$65,581
- September—\$49,171
- October—\$50,548
- November—\$44,873
- December—\$44,707
- January—\$68,411
- February—\$0
- March—\$0
- April—\$0
- May—\$0
- June—\$0