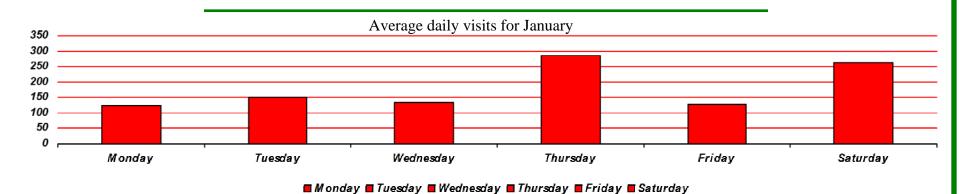

ille Recreation Center Membership Totals**



#### New WRC members for the month of January:

- 2017—695
- 2018—242
- 2019—659



#### **New WRC memberships for the month of January:**

- 2017—449
- 2018—148
- 2019—432



#### Grand total WRC members through January:

- 2017— 3,860 (1,570 members + 2,058 SilverSneakers + 232 Corporate)
- 2018— 4,131 (1,651 members + 2,325 SilverSneakers + 155 Corporate)
- 2019— 3,990 (1,769 members + 2,051 SilverSneakers + 170 Corporate)



#### **Grand total WRC memberships through January:**

**2017 2018 2019** 

- 2017—3,371 (1,134 memberships + 2,058 SilverSneakers + 179 Corp)
- 2018—3,748 (1,268 memberships + 2,325 SilverSneakers + 155 Corp)
- 2019— 3,646 (1,425 memberships + 2,051 SilverSneakers + 170 Corp)







## **Old Armory January Visits**





Reason for visit in January



# WAYNESVILLE Mark Control Progress with Vision Bit

## **Waynesville Recreation Center Revenue**



### **Membership Revenue for January**

- 2017—\$37,304
- 2018—\$40,622
- 2019—\$44,220



#### **Daily Admissions Revenue for January**

- 2017—\$7,849
- 2018—\$10,339
- 2019—\$9,724



#### **Facility Rental Revenue for January**

- 2017—\$4,071
- 2018—\$3,934
- 2019—\$4,817



#### **Programs Revenue for January**

■2017 ■2018 **□**2019

- 2017—\$1,379
- 2018—\$884
- 2019—\$2,241





- 2017—\$221
- 2018—\$147
- 2019—\$114





#### Resale/Vending/Other for January

- 2017—\$161
- 2018—\$144
- 2019—\$85



## **Old Armory Revenue**





■2016 ■2017 □2018

- 2017—\$1,040
- 2018—\$903
- 2019—\$861



## **Facility Rental Revenue for January**

- 2017—\$386