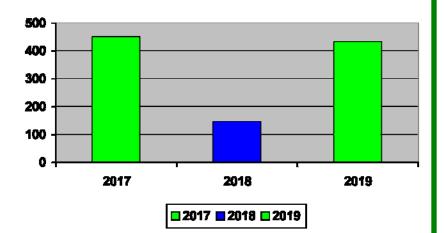

#### **New WRC memberships for the month of January:**

- 2017—449
- 2018—148
- 2019—432