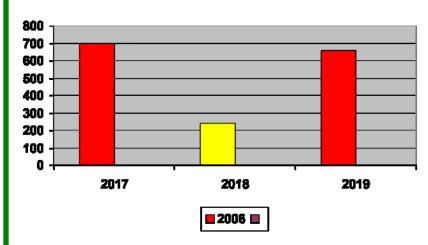

#### New WRC members for the month of January:

- 2017—695
- 2018—242
- 2019—659