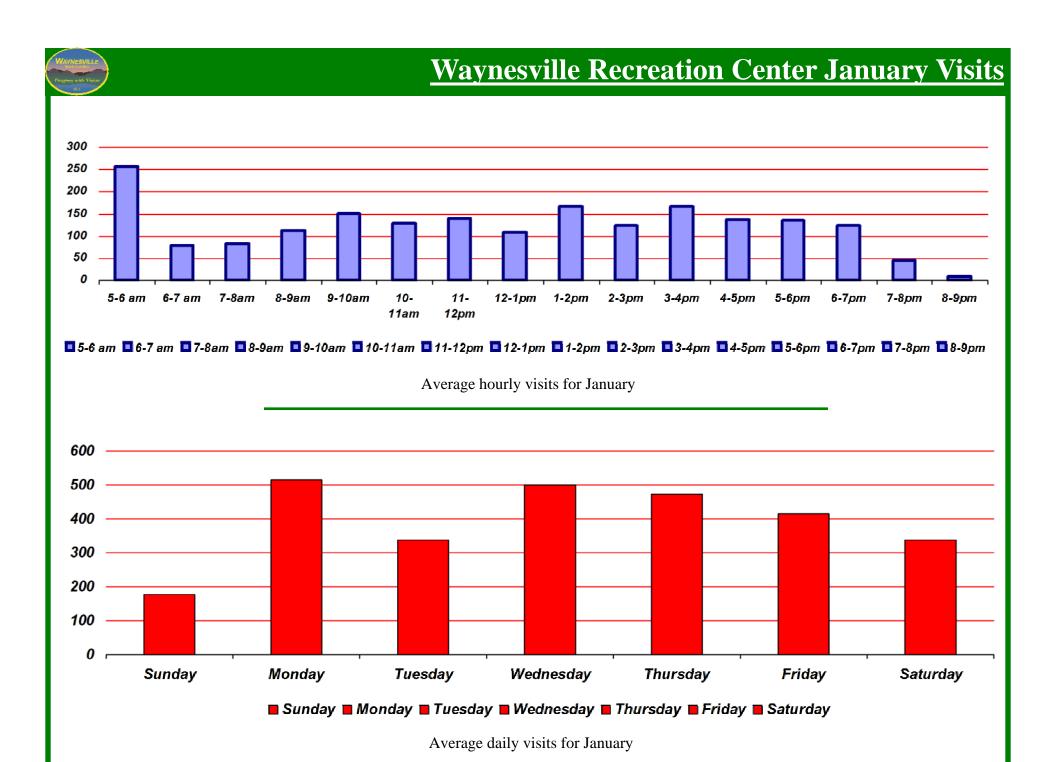

Progress with Vision (6.1

## **Waynesville Recreation Center Membership Totals**



#### New WRC members for the month of January:

- 2017—695
- 2018—242
- 2019—659



#### **New WRC memberships for the month of January:**

- 2017—449
- 2018—148
- 2019—432



#### Grand total WRC members through January:

- 2017— 3,860 (1,570 members + 2,058 SilverSneakers + 232 Corporate)
- 2018— 4,131 (1,651 members + 2,325 SilverSneakers + 155 Corporate)
- 2019— 3,990 (1,769 members + 2,051 SilverSneakers + 170 Corporate)



#### **Grand total WRC memberships through January:**

**2017 2018 2019** 

- 2017—3,371 (1,134 memberships + 2,058 SilverSneakers + 179 Corp)
- 2018—3,748 (1,268 memberships + 2,325 SilverSneakers + 155 Corp)
- 2019— 3,646 (1,425 memberships + 2,051 SilverSneakers + 170 Corp)







## **Old Armory January Visits**





Reason for visit in January



# WAYNESVILLE Mark Control Progress with Vision Bit

## **Waynesville Recreation Center Revenue**



### **Membership Revenue for January**

- 2017—\$37,304
- 2018—\$40,622
- 2019—\$44,220



#### **Daily Admissions Revenue for January**

- 2017—\$7,849
- 2018—\$10,339
- 2019—\$9,724



#### **Facility Rental Revenue for January**

- 2017—\$4,071
- 2018—\$3,934
- 2019—\$4,817



#### **Programs Revenue for January**

■2017 ■2018 **□**2019

- 2017—\$1,379
- 2018—\$884
- 2019—\$2,241





- 2017—\$221
- 2018—\$147
- 2019—\$114





#### Resale/Vending/Other for January

- 2017—\$161
- 2018—\$144
- 2019—\$85



## **Old Armory Revenue**





■2016 ■2017 □2018

- 2017—\$1,040
- 2018—\$903
- 2019—\$861



## **Facility Ren