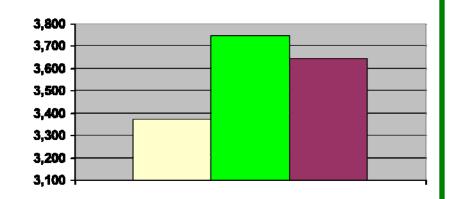

on-Residents
■ Residents

60% of visits in January were non-residents 40% of visits in January were residents



□Friend ■Been Before □Media □Family ■Local

#### How did you hear about us?

- Friend—19
- Media—15

- Been here before—5
- Family—9
- Local—8

# WAYNESVILLE Seek Contact Progress with Vision (6.1

## **Waynesville Recreation Center Membership Totals**



#### New WRC members for the month of January:

- 2017—695
- 2018—242
- 2019—659



#### **New WRC memberships for the month of January:**

- 2017—449
- 2018—148
- 2019—432



#### Grand total WRC members through January:

- 2017— 3,860 (1,570 members + 2,058 SilverSneakers + 232 Corporate)
- 2018— 4,131 (1,651 members + 2,325 SilverSneakers + 155 Corporate)
- 2019— 3,990 (1,769 members + 2,051 SilverSneakers + 170 Corporate)



#### **Grand total WRC memberships through January:**

**2017 2018 2019** 

- 2017—3,371 (1,134 memberships + 2,058 SilverSneakers + 179 Corp)
- 2018—3,748 (1,268 memberships + 2,325 SilverSneakers + 155 Corp)
- 2019— 3,646 (1,425 memberships + 2,051 SilverSneakers + 170 Corp)







## **Old Armory January Visits**





Reason for visit in January



# WAYNESVILLE Mark Control Progress with Vision Bit

## **Waynesville Recreation Center Revenue**



### **Membership Revenue for January**

- 2017—\$37,304
- 2018—\$40,622
- 2019—\$44,220



#### **Daily Admissions Revenue for January**

- 2017—\$7,849
- 2018—\$10,339
- 2019—\$9,724



#### **Facility Rental Revenue for January**

- 2017—\$4,071
- 2018—\$3,934
- 2019—\$4,817



#### **Programs Revenue for January**

■2017 ■2018 **□**2019