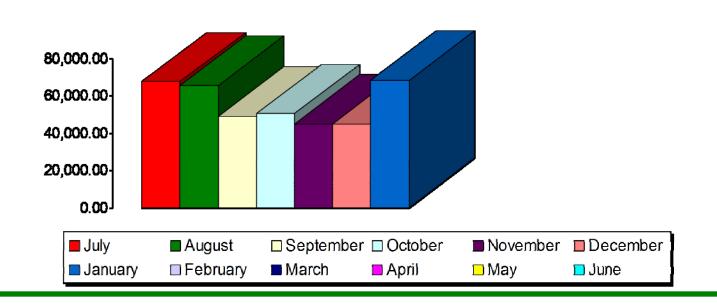

## Waynesville Parks and Recreation Revenue—FY 19 Monthly Totals

- July—\$67,573
- August—\$65,581
- September—\$49,171
- October—\$50,548
- November—\$44,873
- December—\$44,707
- January—\$68,411
- February—\$0
- March—\$0
- April—\$0
- May—\$0
- June—\$0