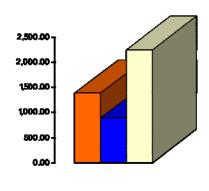

#### New WRC members for the month of January:

- 2017—695
- 2018—242
- 2019—659