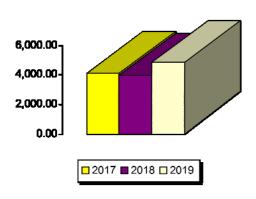

#### **Facility Rental Revenue for January**

- 2017—\$4,071
- 2018—\$3,934
- 2019—\$4,817