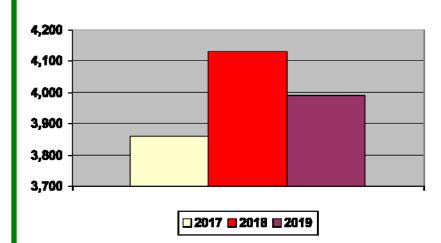

#### Grand total WRC members through January:

- 2017— 3,860 (1,570 members + 2,058 SilverSneakers + 232 Corporate)
- 2018— 4,131 (1,651 members + 2,325 SilverSneakers + 155 Corporate)
- 2019— 3,990 (1,769 members + 2,051 SilverSneakers + 170 Corporate)