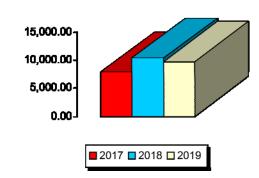

#### **Daily Admissions Revenue for January**

- 2017—\$7,849
- 2018—\$10,339
- 2019—\$9,724