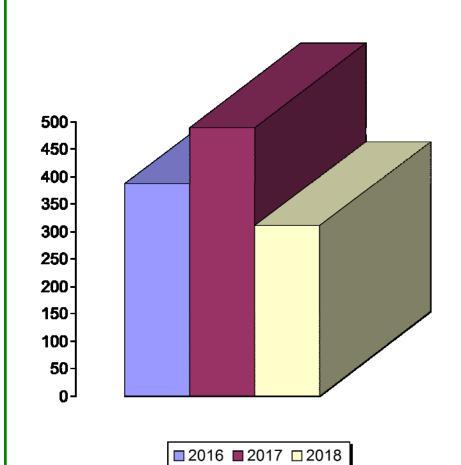

## **Facility Rental Revenue for January**

- 2017—\$386
- 2018—\$489
- · 2019—\$310